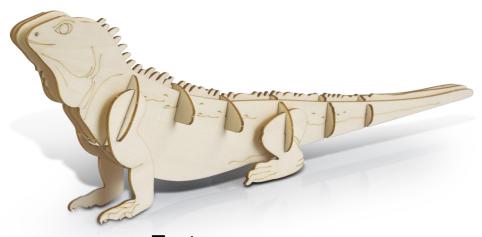

# DINOSAURS AND REPTILES

**Tyrannosaurus Rex** 124055

**Triceratops** 

Tuatara