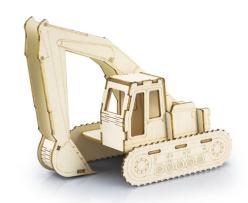

# EARTHWORKS AND CONSTRUCTION

Tractor

Excavator 124035

Bulldozer

Wheel Loader

**House** 124041