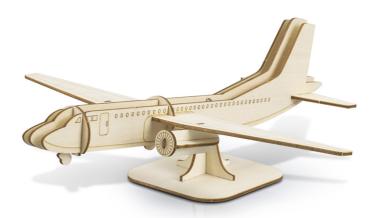

### IN THE AIR

Jet Plane

Rocketship
124051

Helicopter 124040

Spitfire 124054