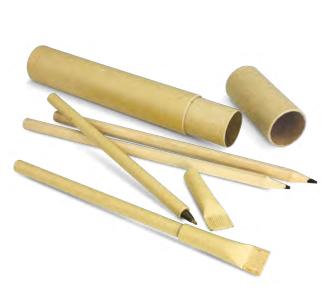

#### 115888

- Handy writing set in a cardboard tube
  Two wooden HB pencils
  Two paper pens with black ink