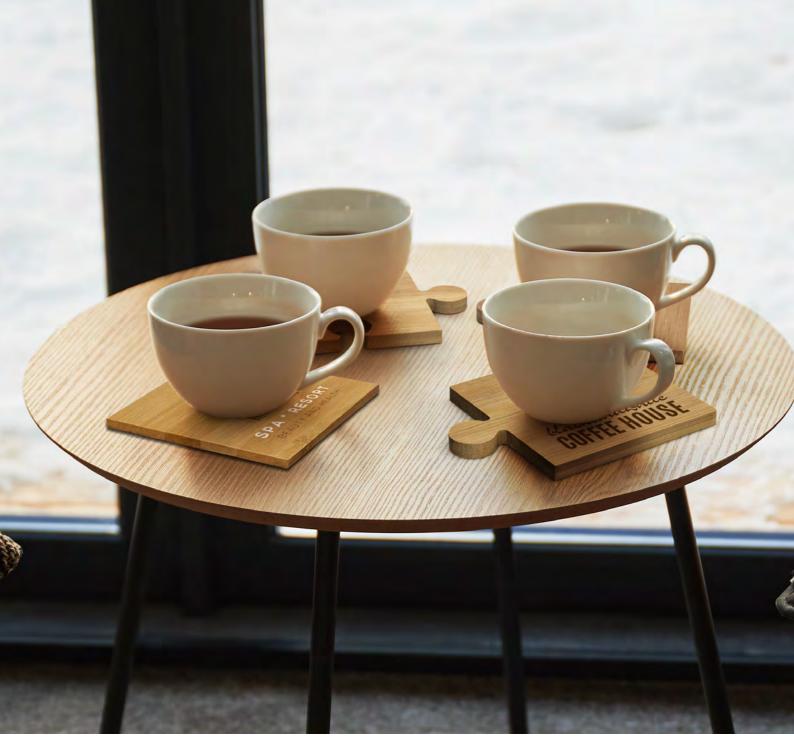

## NATURA Puzzle Coaster Set of 4

122276

- Natural bamboo interconnecting coasters
- Four individual coasters
- NATURA branded natural kraft packaging

#### **Branding Options:**

• Pad Print • Laser Engraving • Direct Digital