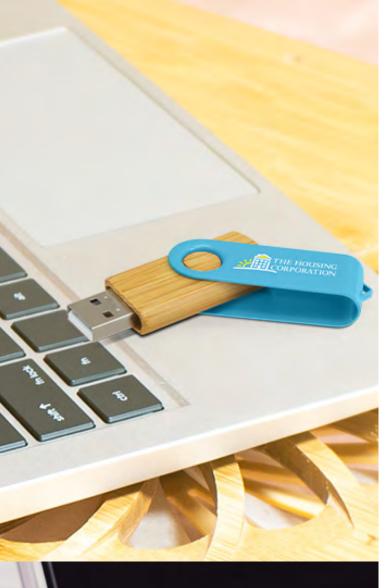

## Bamboo 4GB Flash Drive

106208

- Stylish flash drive made using natural bamboo
- 4GB of memory with USB 2.0 interface

#### Branding Options:

• Pad Print • Laser Engraving • Direct Digital