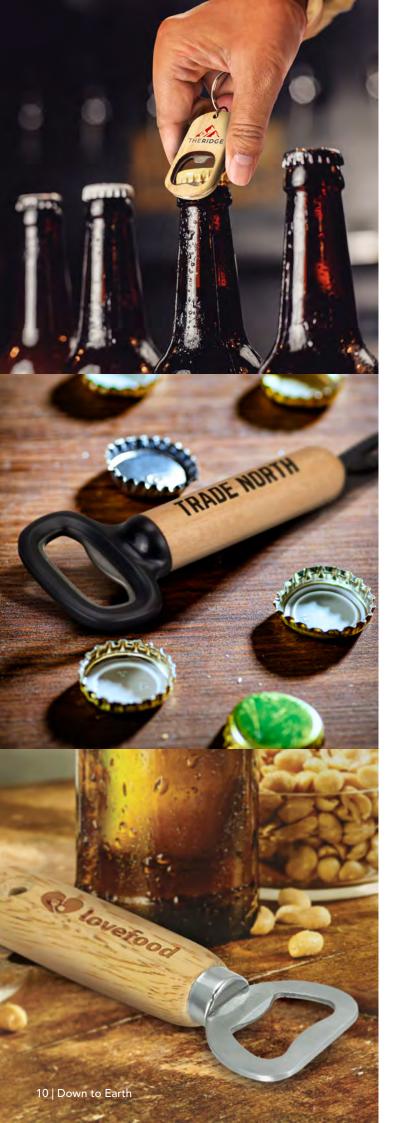

## Malta Bottle Opener Key Ring

- Stainless steel bottle opener key ringNatural Rubberwood casing

#### Branding Options:

• Pad Print • Laser Engraving

## Timber Bottle Opener

- Metal bottle opener with a wooden handle
- Features a silicone loop for easy grip or storage

#### **Branding Options:**

• Pad Print • Laser Engraving

## Boutique Bottle Opener

116120

• Metal bottle opener with a wood handle

#### Branding Options:

• Laser Engraving