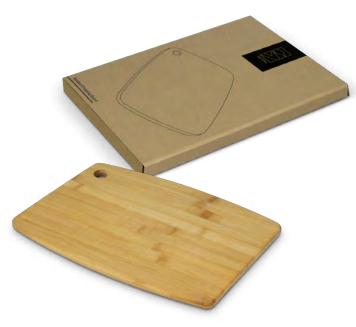

## NATURA Bamboo Rectangle Chopping Board

122274

- Natural bamboo chopping board
- NATURA branded natural kraft packaging

Branding Options:
• Pad Print • Laser Engraving

# NATURA Bamboo Chopping Board

- Natural bamboo chopping boardNATURA branded natural kraft packaging