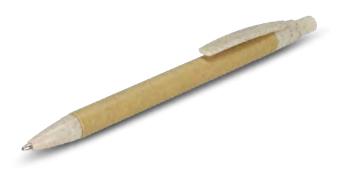

## Supreme Wood Pen

114975

- Twist-action ballpoint pen made with maple wood
- Cross-style refill with 800m of black writing ink
- Shiny chrome trim
- Presentation: Optional sleeve or gift box