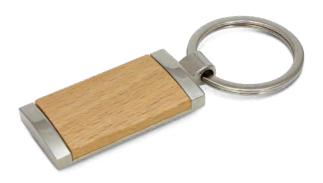

## Artisan Key Ring

112136 - Round 112137 - Rectangle

- Manufactured from natural beech wood
- Features a shiny chrome split ring
- Available in round and rectangular