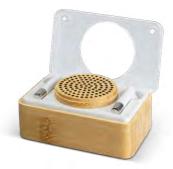

### NATURA Limestone Bluetooth Mini Speaker

122467

- 3W Bluetooth speaker with limestone cement casing and natural bamboo grill

  • 500mAh battery that lasts up to three hours
- Presentation: Kraft packaging with NATURA branding

#### **Branding Options:**

• Pad Print