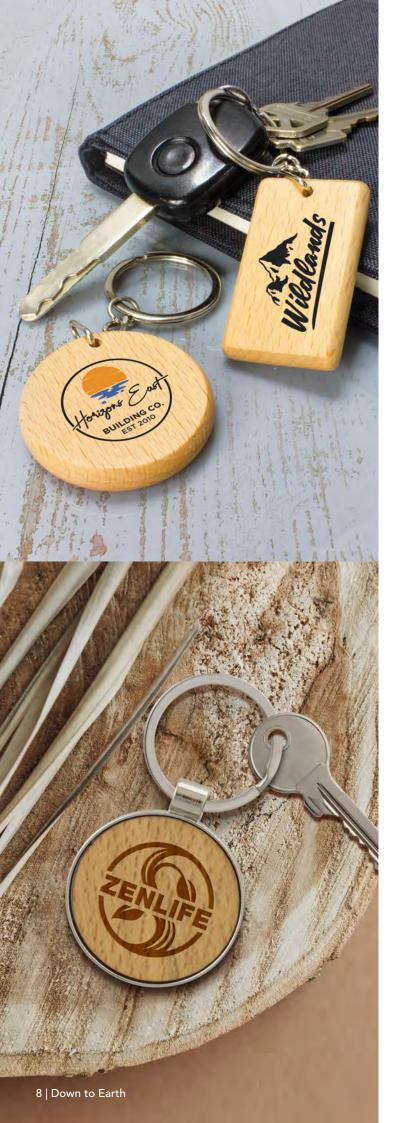

## Artisan Key Ring

112136 - Round 112137 - Rectangle

- Manufactured from natural beech wood
- Features a shiny chrome split ring
- Available in round and rectangular