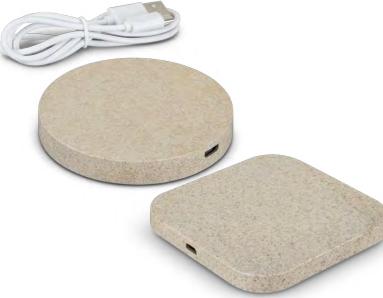

## Vita Bamboo Wireless Charger

120613 - Round 120614 - Square

- 5W wireless phone charger with large branding areaCasing made from a natural bamboo
- Available in round or square

#### **Branding Options:**

• Pad Print • Direct Digital