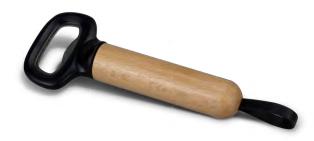

## Timber Bottle Opener

- Metal bottle opener with a wooden handle
- Features a silicone loop for easy grip or storage

#### **Branding Options:**

• Pad Print • Laser Engraving

## Boutique Bottle Opener

116120

• Metal bottle opener with a wood handle

#### Branding Options:

• Laser Engraving