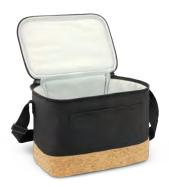

## Coast Cooler Bag

117809

- Smart 6L cooler bag
- PE foam insulation encased in a water-resistant PEVA inner liner
- 600D polyester outer construction
- Natural cork accent panel on base

#### **Branding Options:**

Rice husk and wheat straw fibre are waste products with little value. Using these natural materials in the production of promotional products helps to reduce the amount of plastic and produces a trendy natural look.