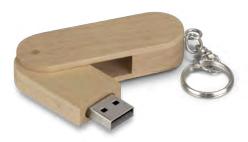

## Maple 8GB Flash Drive

121401

- Swivel flash drive manufactured from natural maple wood
- 8GB of memory with USB 2.0 interface
- Data uploading available on request

#### **Branding Options:**

• Pad Print • Laser Engraving • Direct Digital