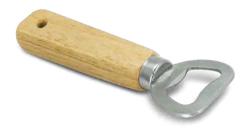

## Timber Bottle Opener

- Metal bottle opener with a wooden handle
- Features a silicone loop for easy grip or storage