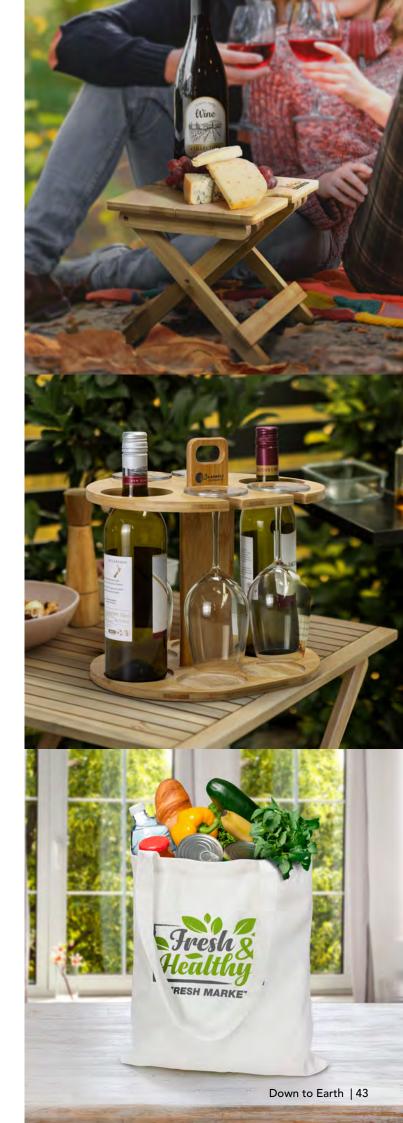

## NATURA Bamboo Folding Wine Table

#### 122273

- Natural bamboo wine table
- Holds two wine glasses
- Collapsible folding legs
- NATURA branded natural kraft packaging

#### **Branding Options:**

• Pad Print • Laser Engraving

## Bamboo Wine Rack

#### 122280

- Holds four glasses and two standard bottles.
- Includes: Wine Glass hanger, Base, bracket, and a screwdriver with four screws.
- Natural bamboo material.
- Can be unassembled for easy storage.

#### **Branding Options:**

• Pad Print

# Liberty Cotton Tote Bag

119333

• Tote bag manufactured from a strong 220gsm unbleached natural cotton