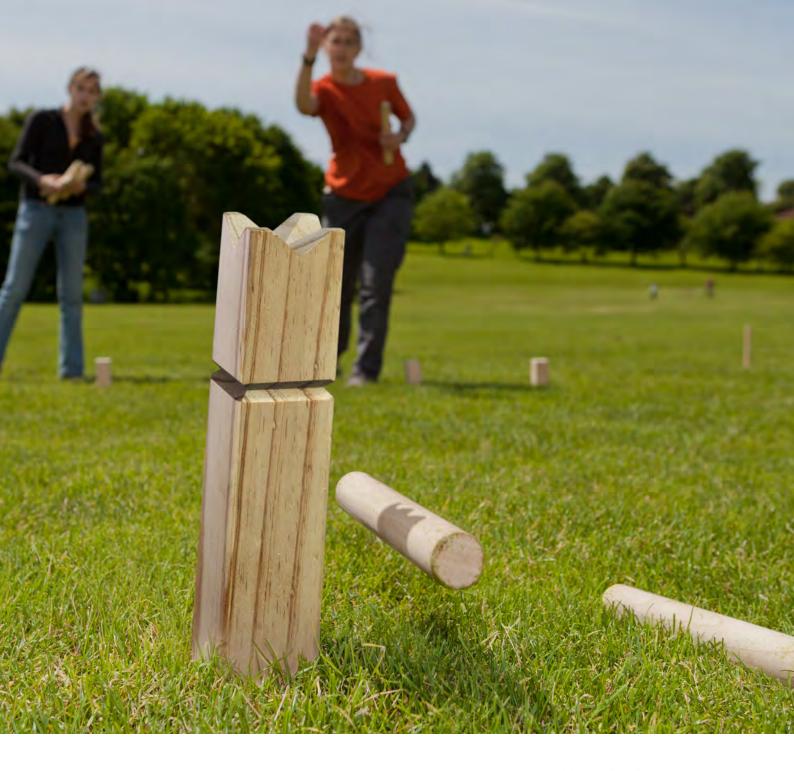

## Kubb Wooden Game

121851

- Classic outdoor Swedish throwing game KubbManufactured from pine wood
- Presented in a convenient cotton canvas bag with instructions

Branding Options:
• Screen Print • Colourflex® Transfer