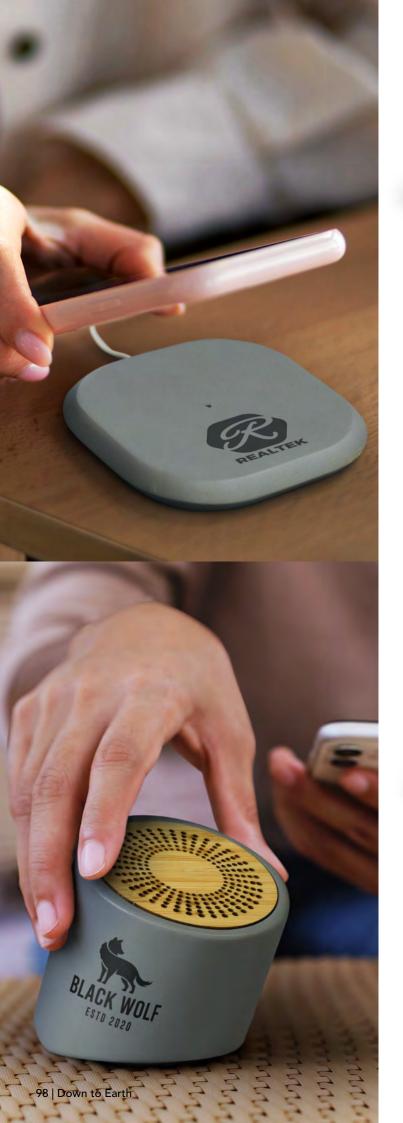

### NATURA Limestone Wireless Charger

122465

- 5W wireless charger with limestone cement casing and a non-slip cork base
- Convenient 1m charging cable
- Presentation: Kraft packaging with NATURA branding

#### **Branding Options:**

• Pad Print • Laser Engraving