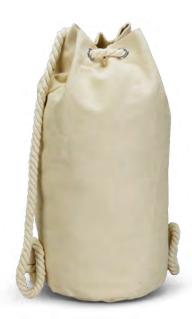

### Jute Gift Bag

109068 - Small

109069 - Medium

109070 - Large

- Drawstring gift bag made from natural juteCotton drawstrings
- Available in three sizes

#### Branding Options:

• Screen Print • Colourflex® Transfer