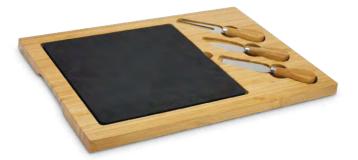

### Slate Cheese Board

- Luxury bamboo cheese board with slate insert
- Two cheese knives and a cheese fork includedPresentation: Black gift box

#### Branding Options:

• Laser Engraving

Limestone is a sedimentary rock which is made up of compaction of organic remains, such as shells and coral fragments. Limestone's durability and long lifespan contribute to the reduction of waste.