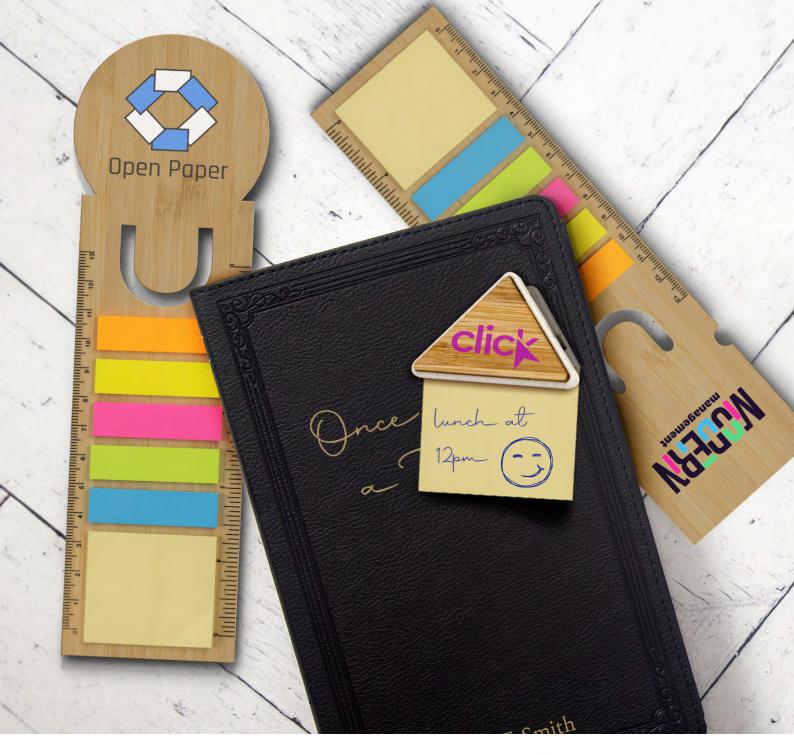

## Bamboo Ruler Bookmark

121725 - Round 121726 - Square

- Bamboo ruler bookmark
- Features pad of yellow adhesive notes and five pads of different coloured adhesive flags
- Measurements are printed with black ink in centimetres
- Available in round or square

#### Branding Options:

• Pad Print