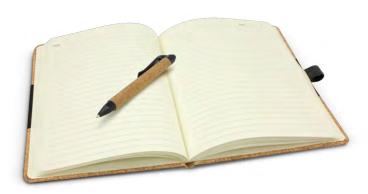

## Inca Notebook

116302 - Notebook only 116303 - Notebook and pen

- Stylish medium-sized notebook with 80 leaves (160 pages) of 70gsm lined paper
- Hard cover made using a combination of natural cork and smooth PU
- Pen and notebook are available separately