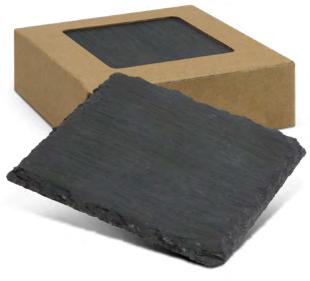

### Slate Coaster

113119 - Single 113118 - Set of 4

- Natural slate coaster

- Non-slip EVA pads on base
  Available individually or as a set of four
  Presentation (set): Kraft gift box with display window

Branding Options:
• Laser Engraving