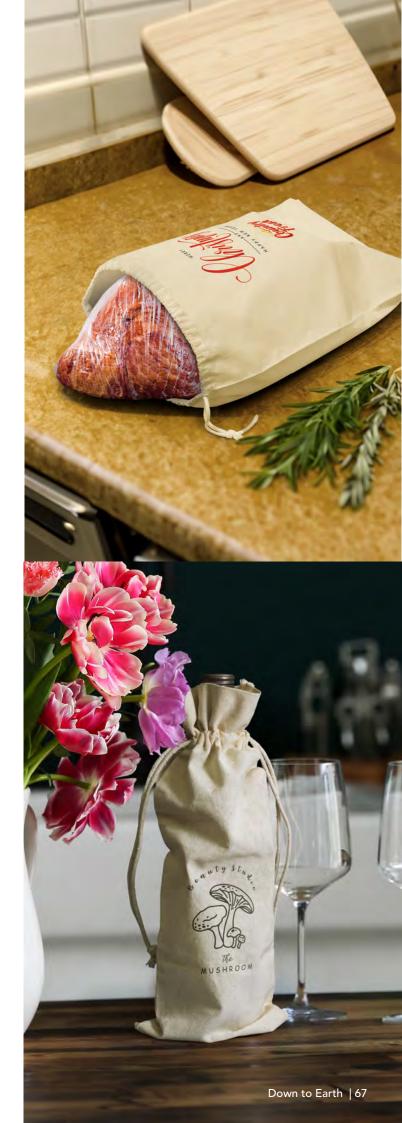

## Ham Storage Bag

111807

- Handy drawstring bag for storing ham in the refrigeratorManufactured from 140gsm unbleached natural cotton

#### **Branding Options:**

• Screen Print • Colourflex® Transfer

## Cotton Wine Drawstring Bag

123019

- 140gsm cotton wine drawstring bag
- Strong cotton drawstrings

#### Colours:

**Branding Options:** 