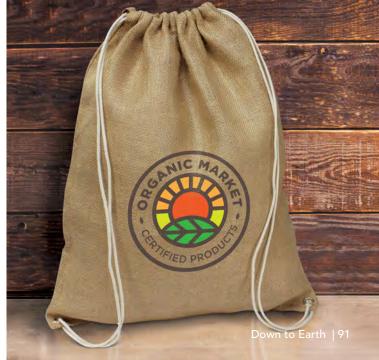

### Jute Gift Bag

109068 - Small

109069 - Medium

109070 - Large

- Drawstring gift bag made from natural juteCotton drawstrings
- Available in three sizes

#### Branding Options:

• Screen Print • Colourflex® Transfer

### Jute Produce Bag

115070 - Medium

115071 - Large

- Reusable produce bag made from natural jute
- Strong drawstring closure

#### Branding Options: