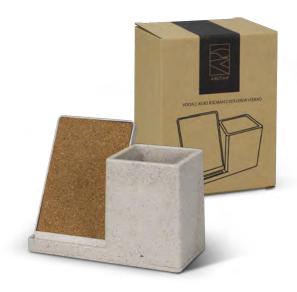

## Somerset Cork Notebook

116212

- Medium-sized notebook with 80 leaves (160 pages) of 70gsm lined paper
  Hard cover with a natural cork finish

Branding Options:
• Pad Print • Screen Print • Laser Engraving • Direct Digital

## Inca Notebook

116302 - Notebook only 116303 - Notebook and pen

- Stylish medium-sized notebook with 80 leaves (160 pages) of 70gsm lined paper
- Hard cover made using a combination of natural cork and smooth PU
- Pen and notebook are available separately

## **Branding Options:**

• Pad Print • Laser Engraving • Direct Digital • Debossing

46 | Down to Earth