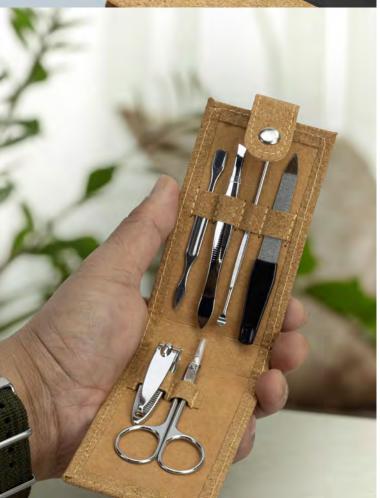

## Cork Manicure Set

124159

- Six-piece stainless steel manicure set in a cork pouch
- Padded pouch with a dome closure
- Smart matching stitching