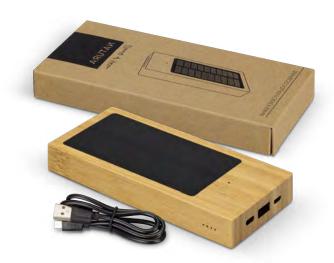

# NATURA Bamboo Solar Power Bank

- Versatile 10,000mAh power bank with solar charging capability
- Dual 5V/2A Micro-B and Type-C inputs
- 5V/2A USB-A output
- LED power gauge
- Presentation: Kraft packaging with Natura branding

#### **Branding Options:**

• Pad Print • Direct Digital • Laser Engraving