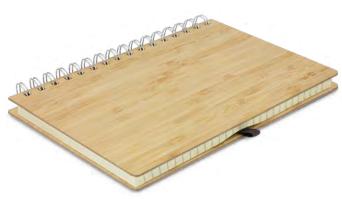

## Bamboo Notebook - Medium

121723

- Unique medium-size hard cover notebook with a bamboo veneer
- 70 leaves (140 pages) of 70gsm lined paper

#### **Branding Options:**

• Pad Print • Screen Print • Laser Engraving