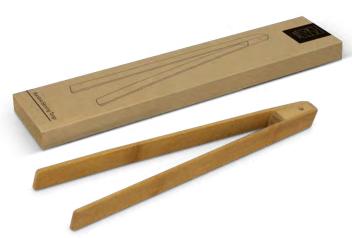

# NATURA Bamboo Serving Tongs

- Natural bamboo serving tongsNATURA branded natural kraft packaging