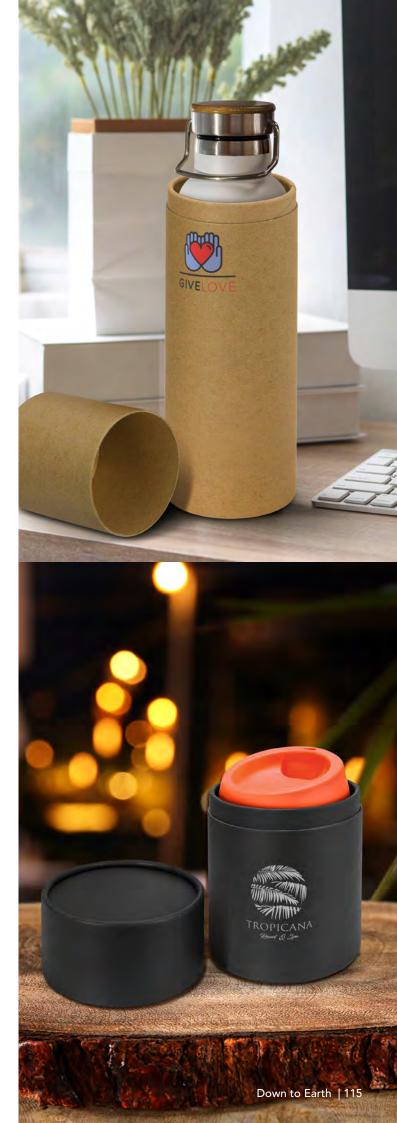

## Drink Bottle Gift Tube

116389 - Small 116388 - Large

- Premium cardboard gift tube ideal for gifting drinkware
- Push on lid
- Dimensions (S): 78mm x 259mm
- Dimensions (L): 88mm x 293mm

## Reusable Cup Gift Tube

116390

- Premium cardboard gift tube ideal for gifting coffee cups
- Push on lid
- Dimensions: 103mm x 158mm