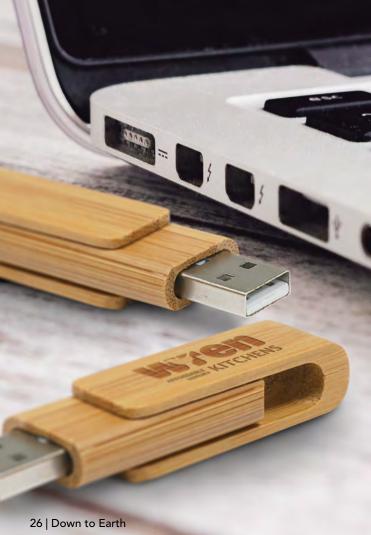

## Bamboo 4GB Flash Drive

106208

- Stylish flash drive made using natural bamboo
- 4GB of memory with USB 2.0 interface

#### Branding Options:

• Pad Print • Laser Engraving • Direct Digital