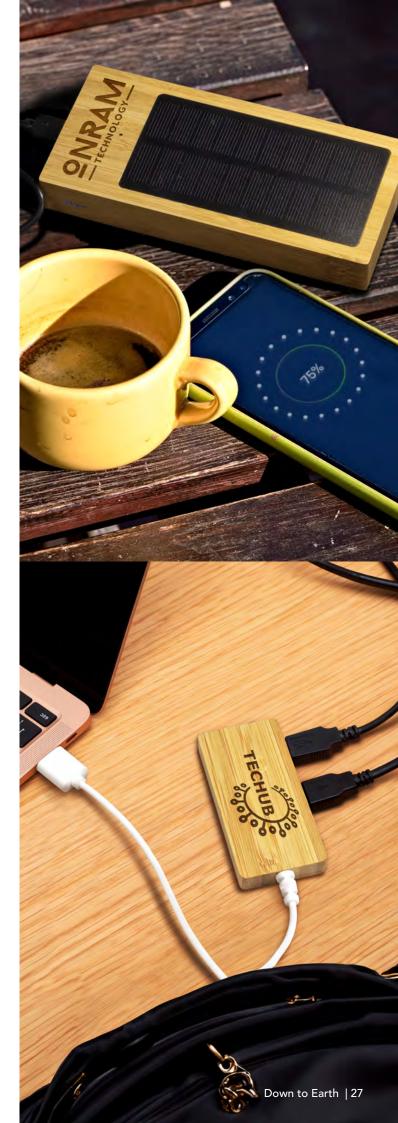

# NATURA Bamboo Solar Power Bank

- Versatile 10,000mAh power bank with solar charging capability
- Dual 5V/2A Micro-B and Type-C inputs
- 5V/2A USB-A output
- LED power gauge
- Presentation: Kraft packaging with Natura branding

#### **Branding Options:**

• Pad Print • Direct Digital • Laser Engraving