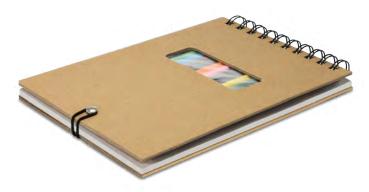

#### Bamboo Note Pad

121724

- Top opening wiro bound pocket notebook with 50 leaves (100 pages)
- 70gsm lined white paper
- Elastic closure band and a pen loop
- Natural bamboo cover

#### **Branding Options:**

• Pad Print • Laser Engraving