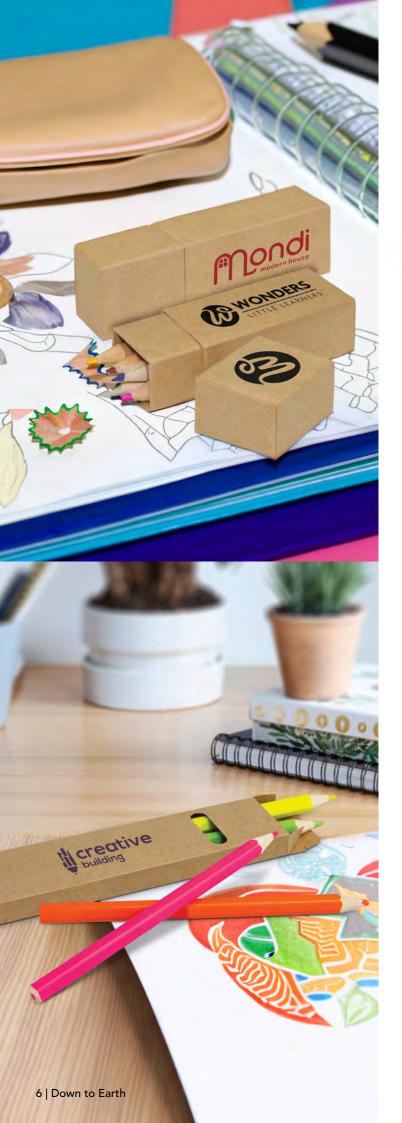

## Coloured Pencil Set

100471

• Six coloured pencils in a robust cardboard box

## Highlighter Pencil Pack

117336

- Set of four coloured jumbo highlighter pencils
  Hexagonal wooden barrels
  Includes yellow, orange, pink and green pencils