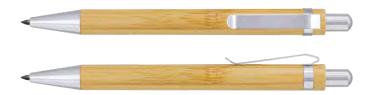

## Bamboo Twist Pen

#### 116651

- Twist-action ballpoint pen with a natural bamboo barrel
- 300m of black Dokumental ink
- Soft-touch grip and shiny chrome trim

#### Colours:

**Branding Options:** 

• Pad Print • Screen Print • Laser Engraving • Direct Digital