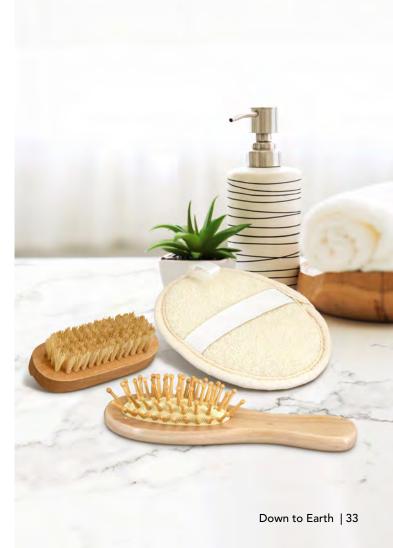

## Inti Travel Set

120669

- Premium natural bamboo travel set
- Includes hairbrush, nail brush and exfoliator
- Presented in a cotton gift bag

Branding Options:
• Pad Print • Laser Engraving

#### Bamboo Hair Brush

120897

• Unique hair brush with natural bamboo handle

## Wooden Body Brush

121408

- Handy body brush manufactured from woodFeatures sisal bristles and woven cotton strap

Branding Options:
• Laser Engraving