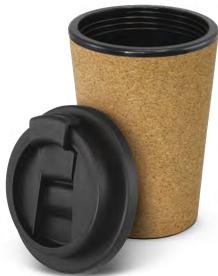

## Oakridge Double Wall Cup

- Stylish 350ml double walled cupMade from BPA-free polypropylene with a natural cork outer wall
- Secure screw on lid with splashproof flip closure

Branding Options:
• Pad Print • Screen Print