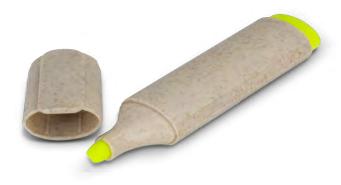

## Choice Highlighter

121803

- Natural look yellow ink highlighterMade from 50/50 wheat straw fibre and polypropylene
- BPA-free

Branding Options:
• Pad Print • Direct Digital