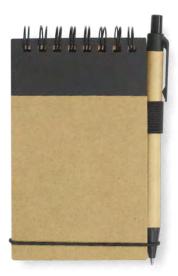

#### Bamboo Note Pad

121724

- Top opening wiro bound pocket notebook with 50 leaves (100 pages)
- 70gsm lined white paper
- Elastic closure band and a pen loop
- Natural bamboo cover

#### **Branding Options:**

• Pad Print • Laser Engraving