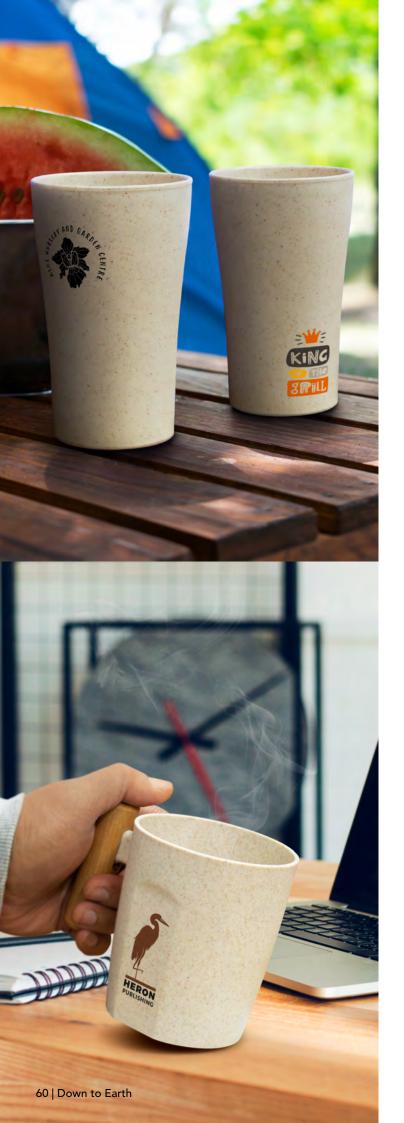

Wood is a natural resource that provides a unique branding surface. Variances in the grain pattern, colour, and branding finishes are to be expected, making each product unique and highlighting its natural look.

## Supreme Wood Pen

114975

- Twist-action ballpoint pen made with maple wood
- Cross-style refill with 800m of black writing ink
- Shiny chrome trim
- Presentation: Optional sleeve or gift box

## Heritage Rimu Wood Pen

107031

- Stylish twist-action ballpoint pen made from genuine New Zealand rimu wood
- Cross-style refill with 800m of black writing ink
- Shiny chrome trim
- Presentation: Optional sleeve or gift box