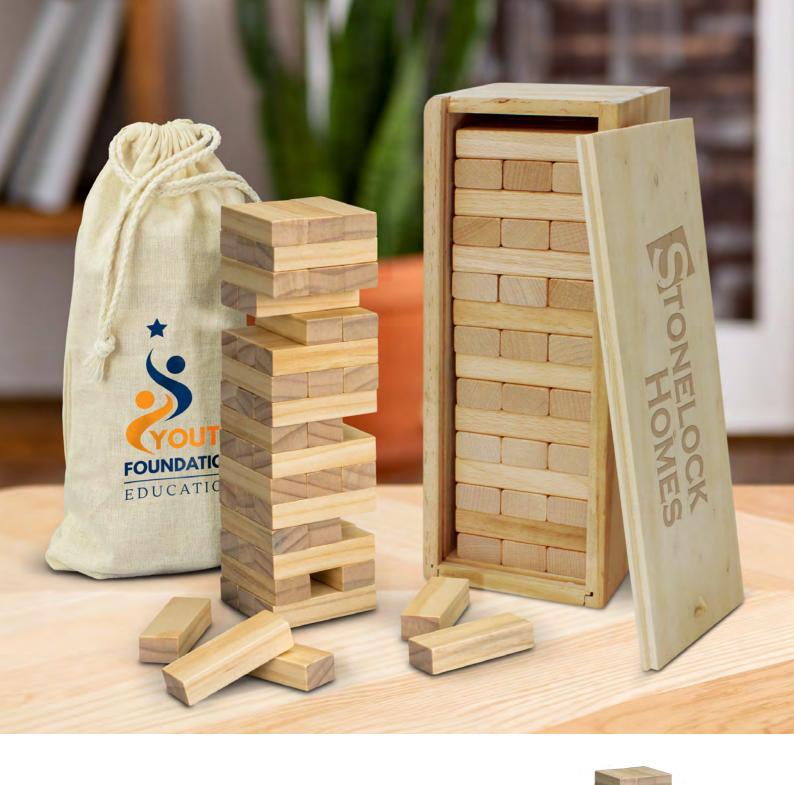

## **Tumbling Tower**

113085 - Large 121506 - Mini

- Tumbling Tower is a game of physical skill where a tower of 48 wooden blocks is constructed
  Players take turns removing one block at a time without causing the tower to fall
- Available in a two sizes

#### Branding Options:

• Screen Print • Laser Engraving • Colourflex® Transfer