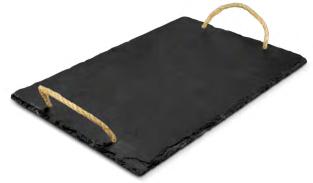

### Slate Serving Board

- Luxury serving board made from natural slate
  Natural hemp handles
  Presentation: Kraft gift box

#### **Branding Options:**

• Laser Engraving