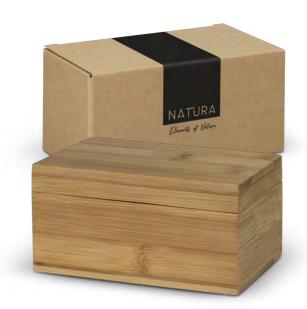

## NATURA Bamboo Tea Box

122277

- Natural bamboo tea box with a hinged lid
- Two compartments and a magnetic closure
- Perfect for hospitality and gifting
- Presentation: Kraft packaging with NATURA branding