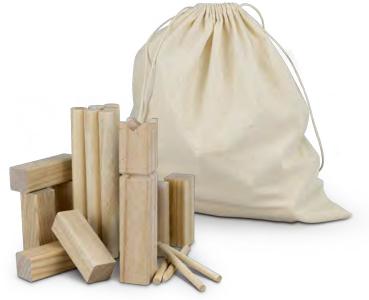

## Kubb Wooden Game

121851

- Classic outdoor Swedish throwing game KubbManufactured from pine wood
- Presented in a convenient cotton canvas bag with instructions

Branding Options:
• Screen Print • Colourflex® Transfer