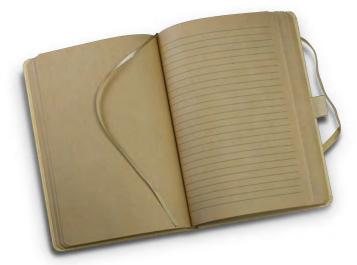

## Beaumont Stone Paper Notebook

123013

- Durable and tear resistant stone paper with round edges

- Lined paperRibbon bookmarkElastic closure band and pen loop

#### **Branding Options:**

• Pad Print • Screen Print • Digital Packaging Print