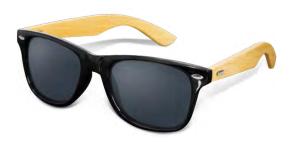

## Malibu Premium Sunglasses -Bamboo

111939

- Quality sunglasses with impact-resistant polycarbonate frame and on-trend natural bamboo arms
- Fitted with CE standard 100% UV 400 lenses providing both UVA and UVB protection
- Can be supplied in an optional microfibre pouch, Stylo sunglass pouch or Montego sunglass case

#### **Branding Options:**

• Pad Print • Laser Engraving