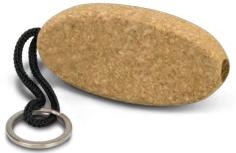

## Cork Floating Key Ring

120043

• Large natural cork keyring with a woven strap

#### **Branding Options:**

• Laser Engraving