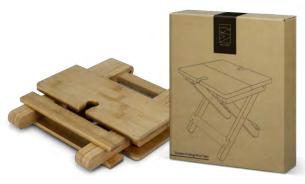

## NATURA Bamboo Folding Wine Table

#### 122273

- Natural bamboo wine table
- Holds two wine glasses
- Collapsible folding legs
- NATURA branded natural kraft packaging

#### **Branding Options:**

• Pad Print • Laser Engraving