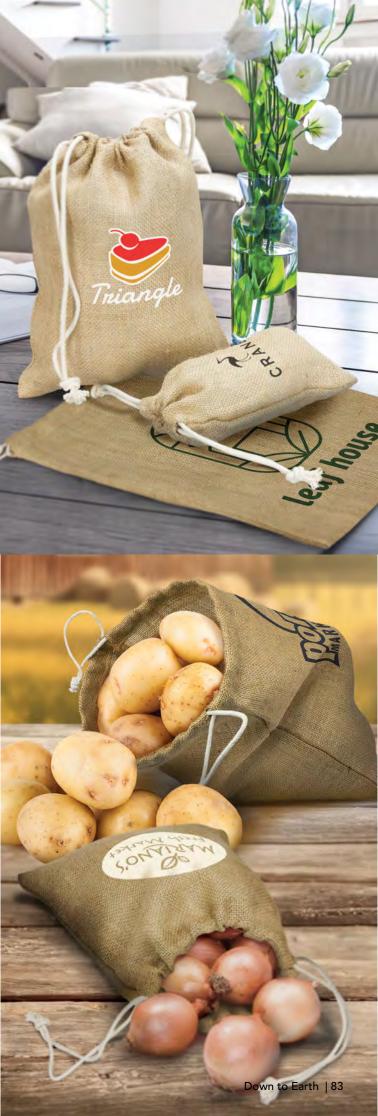

### Jute Gift Bag

109068 - Small

109069 - Medium

109070 - Large

- Drawstring gift bag made from natural juteCotton drawstrings
- Available in three sizes

### Jute Produce Bag

115070 - Medium

115071 - Large

- Reusable produce bag made from natural jute
- Strong drawstring closure