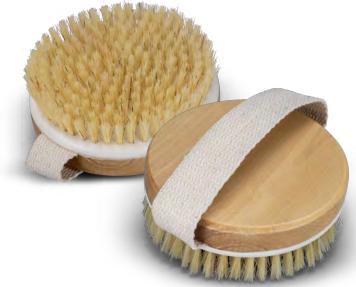

## Wooden Body Brush

121408

- Handy body brush manufactured from woodFeatures sisal bristles and woven cotton strap

Branding Options:
• Laser Engraving