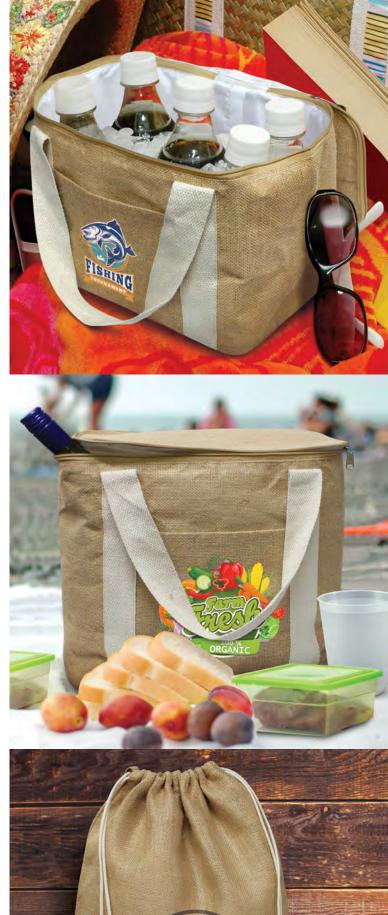

### Jute Gift Bag

109068 - Small

109069 - Medium

109070 - Large

- Drawstring gift bag made from natural juteCotton drawstrings
- Available in three sizes

#### Branding Options:

• Screen Print • Colourflex® Transfer

### Jute Produce Bag

115070 - Medium

115071 - Large

- Reusable produce bag made from natural jute
- Strong drawstring closure

#### Branding Options: