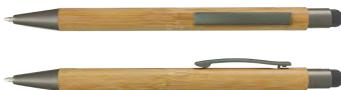

## Bamboo Twist Pen

#### 116651

- Twist-action ballpoint pen with a natural bamboo barrel
- 300m of black Dokumental ink
- Soft-touch grip and shiny chrome trim

#### Colours:

**Branding Options:** 

• Pad Print • Screen Print • Laser Engraving • Direct Digital