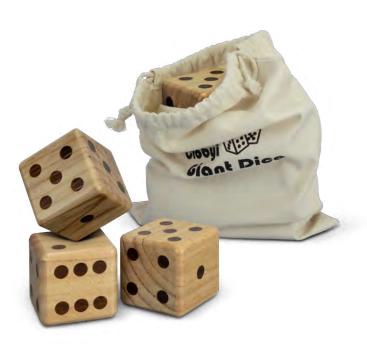

#### Wooden Yard Dice Game

#### 122282

- Set of six wooden dice in a canvas drawstring bag
- Instructions included for classic Yardzee game
- Perfect for garden parties, hospitality, wineries and corporate gifting

#### Branding Options:

• Screen Print • Colourflex® Transfer