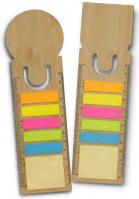

## Bamboo Ruler Bookmark

121725 - Round 121726 - Square

- Bamboo ruler bookmark
- Features pad of yellow adhesive notes and five pads of different coloured adhesive flags
- Measurements are printed with black ink in centimetres
- Available in round or square

#### Branding Options:

• Pad Print