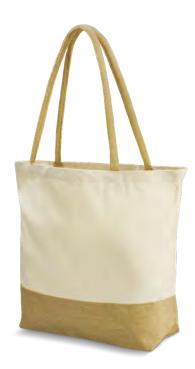

## Bamboo Tote Bag

#### 116870

• Reusable tote bag manufactured from 100gsm woven bamboo fibre

#### **Branding Options:**

Cork is a versatile natural material made using the outer bark of the Cork Oak tree. Harvesting the bark doesn't harm the trees and over time, the bark regenerates. Variances in the grain pattern, colour, and branding finishes are to be expected, making each product unique and highlighting its natural look.