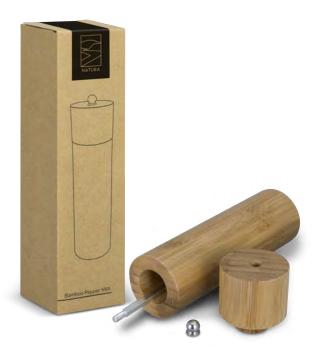

## NATURA Bamboo Pepper Mill

122272

- Natural bamboo compact pepper mill
- 304 stainless steel and ceramic mill
- Adjustable grind
- Packaging: Kraft packaging with NATURA branding

## **Branding Options:**

• Pad Print • Laser Engraving