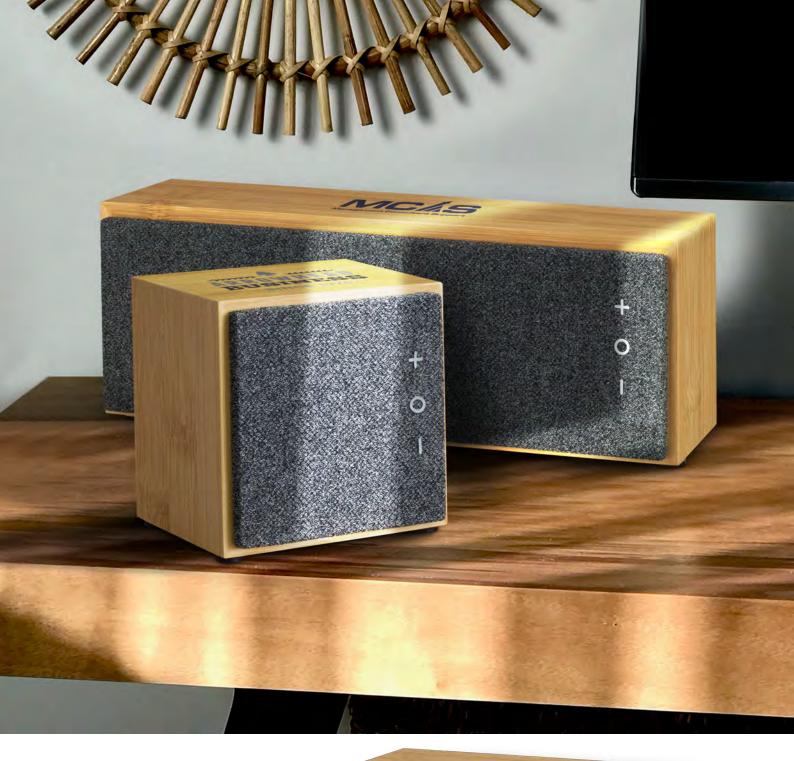

## Sublime Bluetooth Speaker

121392 - 5W 121393 - 10W

> • Smart 5W or 10W Bluetooth speaker compatible with most mobile devices

- Bamboo with a heather polyester front
- Playing time of approximately 6 hours
- Over 10 metre wireless connectivity range
- Recharged with Micro-B USB (included)

## Branding Options: • Pad Print