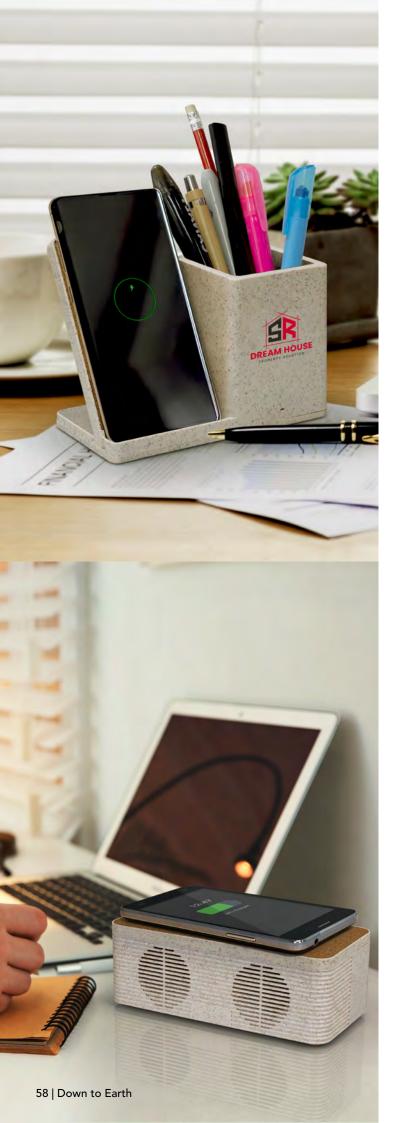

## NATURA Oaken Wireless Charger Desk Caddy

121839

- 10W Fast wireless charger desk caddy manufactured from wheat straw fibre, ABS and cork
- Wireless fast charging is available for compatible devices
- Charging pad and caddy
- NATURA branded natural kraft packaging

## Branding Options:

• Pad Print • Direct Digital

## NATURA Oaken Speaker Wireless Charger

121838

- 5W Speaker wireless charger
- Wheat straw fibre, ABS and cork materials
- V 5.0 Bluetooth connectivity
- Playing time is up to 5 hours from a full charge
- Comes with 80cm type-c charging cable
- NATURA branded natural kraft packaging

## **Branding Options:**

Laser Engraving