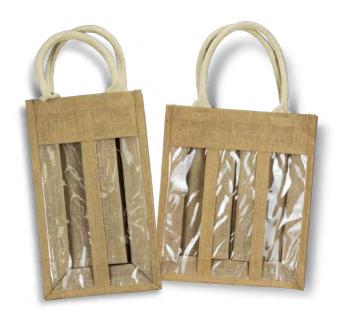

### Serena Jute Wine Carrier

122950 - Double 122951 - Triple

- Wine carry bag made from laminated natural jute
- Double and triple carry bags available
- Unbleached cotton handles
- Clear PVC display window