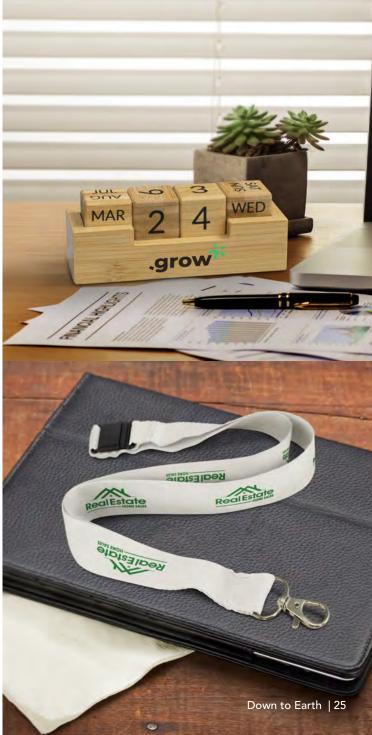

## Bamboo Lanyard

116608

- Natural bamboo fibre lanyard
- Additional attachments available on request
- Lead time: 25 working days

#### Colours:

#### **Branding Options:**

• Screen Print