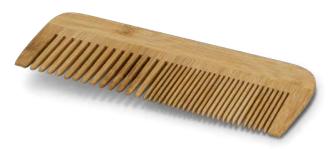

## Bamboo Hair Comb

120898

• Unique natural bamboo comb with two teeth sizes

#### **Branding Options:**

• Pad Print • Laser Engraving