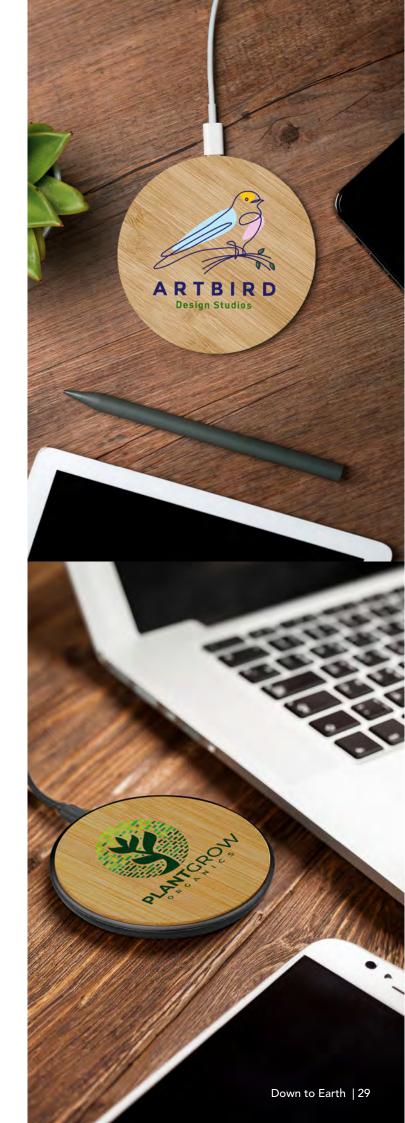

## Vita Bamboo Wireless Charger

120613 - Round 120614 - Square

- 5W wireless phone charger with large branding areaCasing made from a natural bamboo
- Available in round or square

#### **Branding Options:**

• Pad Print • Direct Digital

## Bamboo 5W Wireless Charger

116765

• Wireless 5W phone charger with a natural bamboo finish and a non-marking base