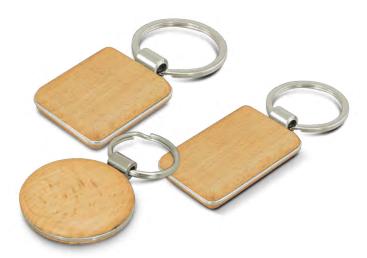

## Artisan Key Ring

112136 - Round 112137 - Rectangle

- Manufactured from natural beech wood
- Features a shiny chrome split ring
- Available in round and rectangular