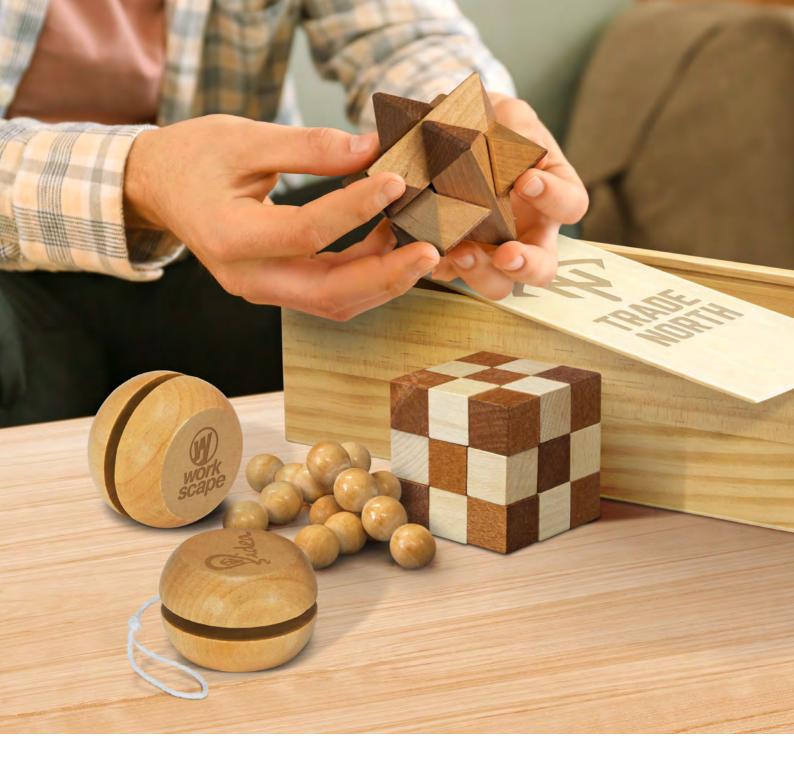

## Wooden Brain Teaser Set

121507

- 3 in 1 Wooden brain teaser set Presented in a wooden gift box with instruction leaflet

#### Branding Options:

• Laser Engraving