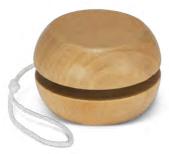

## Wood Yoyo

113591

• Natural wood yoyo with cotton string

#### Branding Options:

• Pad Print • Laser Engraving