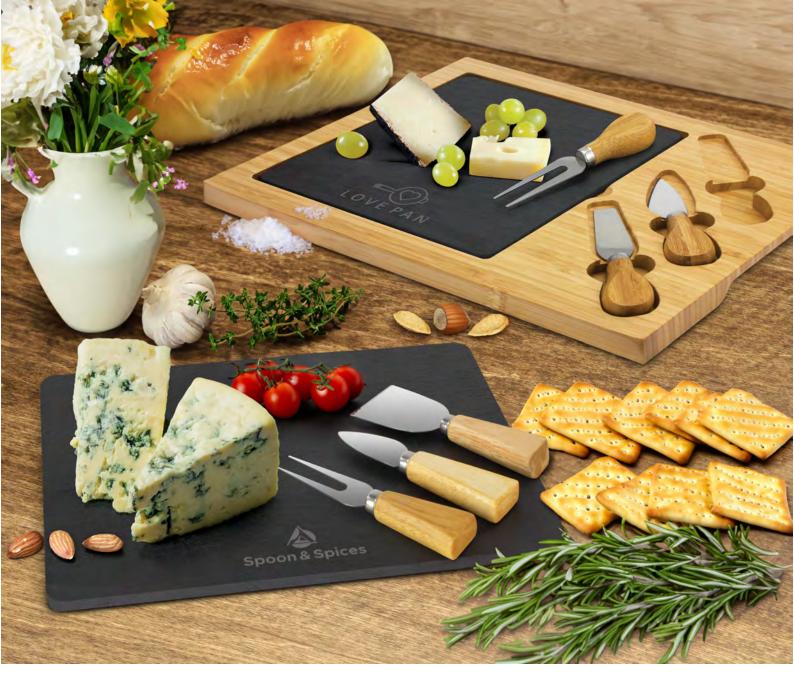

## Kensington Cheese Board

110803

- Bamboo cheese board which swivels open
- Includes two cheese knives and a cheese fork neatly stored inside

## **Branding Options:**

• Laser Engraving

## NATURA Glass & Bamboo Cheese Board

122342

- Quality bamboo cheese board set
- Natural bamboo base and an easy-clean, tempered glass surface
- Includes two cheese knives, a cheese fork and a bottle opener
- Presentation: Kraft gift box

## **Branding Options:**

Laser Engraving

### Slate Cheese Board

- Luxury bamboo cheese board with slate insert
- Two cheese knives and a cheese fork includedPresentation: Black gift box

#### Branding Options:

• Laser Engraving

Limestone is a sedimentary rock which is made up of compaction of organic remains, such as shells and coral fragments. Limestone's durability and long lifespan contribute to the reduction of waste.