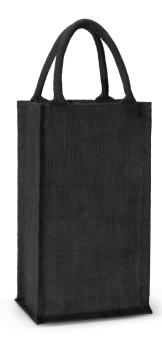

# Donato Jute Double Wine Carrier

- Wine carry bag made from laminated natural jute
- Separate compartments for two bottles
- Unbleached woven cotton handles

#### Colours:

#### **Branding Options:**

• Screen Print • Colourflex® Transfer