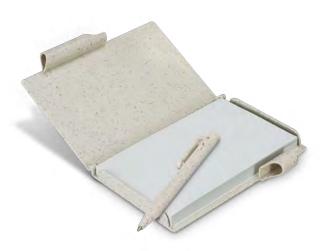

#### Bamboo Note Pad

121724

- Top opening wiro bound pocket notebook with 50 leaves (100 pages)
- 70gsm lined white paper
- Elastic closure band and a pen loop
- Natural bamboo cover

#### **Branding Options:**

• Pad Print • Laser Engraving