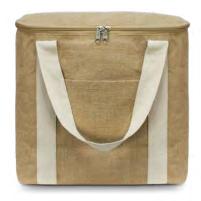

### Carrera Jute Tote Bag

108035

- Stylish tote bag made from laminated natural juteLong, padded cotton handles
- Rounded gusset and base for added capacity

#### Colours:

#### **Branding Options:**