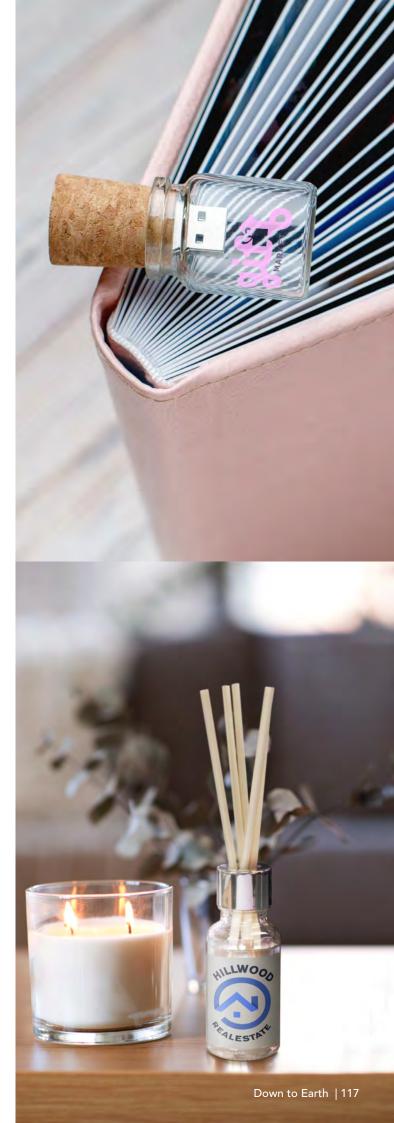

## Bottle Flash Drive 8GB

### 122324

- Unique glass bottle with a 8GB flash drive cork lid9MB/s read, 5MB/s write
- Data uploading is available on request

## Branding Options:

• Pad Print • Digital Label

## Scented Diffuser - 20ml

### 120895

- Soothing 20ml vanilla scented diffuser in a glass bottle
- Secure screw on lid
- Instructions and warning label on gift tube
- Presentation: Kraft cardboard gift tube

### **Branding Options:**

• Pad Print • Digital Label