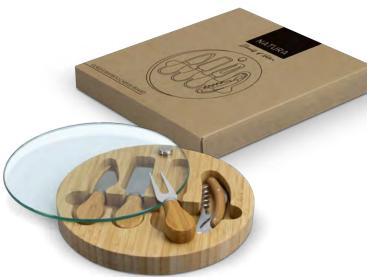

## NATURA Glass & Bamboo Cheese Board

122342

- Quality bamboo cheese board set
- Natural bamboo base and an easy-clean, tempered glass surface
- Includes two cheese knives, a cheese fork and a bottle opener
- Presentation: Kraft gift box

## **Branding Options:**

Laser Engraving