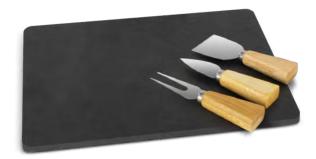

## Ashford Slate Cheese Board Set

- Round cheese board made from natural slate
- Cheese knife and fork included
- Presentation: Corrugated card gift box

#### Branding Options:

• Laser Engraving

- Rectangular cheese board made from natural slate
- Two cheese knives and a cheese fork included
- Presentation: Corrugated card gift box

#### **Branding Options:**

• Laser Engraving