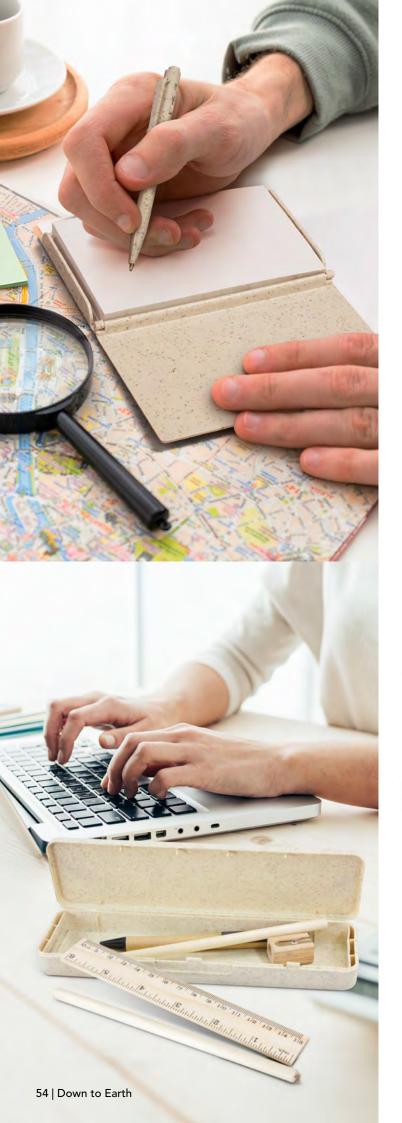

Wood is a natural resource that provides a unique branding surface. Variances in the grain pattern, colour, and branding finishes are to be expected, making each product unique and highlighting its natural look.

## Supreme Wood Pen

114975

- Twist-action ballpoint pen made with maple wood
- Cross-style refill with 800m of black writing ink
- Shiny chrome trim
- Presentation: Optional sleeve or gift box

#### Bamboo Note Pad

121724

- Top opening wiro bound pocket notebook with 50 leaves (100 pages)
- 70gsm lined white paper
- Elastic closure band and a pen loop
- Natural bamboo cover

## Bamboo Notebook

116213

- Unique medium-sized notebook with 80 leaves (160 pages) of 70gsm lined paper
- Hard natural bamboo cover