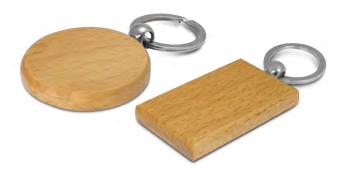

## Artisan Key Ring

112136 - Round 112137 - Rectangle

- Manufactured from natural beech wood
- Features a shiny chrome split ring
- Available in round and rectangular