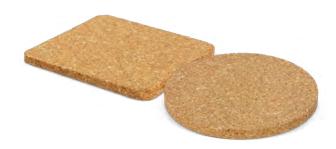

## Oakridge Cork Coaster

112966 - Square 112967 - Round

- Stylish natural cork coaster that provides protection from heat and spills
- Available as square or round

#### **Branding Options:**

• Laser Engraving • Digital Packaging Print

## Oakridge Cork Coaster Set of 4

113034 - Square 113033 - Round

- Stylish natural cork coaster that provides protection from heat and spills
- Set of four
- Available as square or round