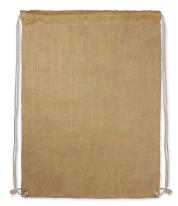

# Jute Drawstring Backpack

- Drawstring backpack made from natural jute
- Woven cotton drawstrings
- Reinforced eyelets for added strength

#### **Branding Options:**

A naturally-occurring stone, slate is long lasting, easy to look after and is naturally absorbent, making it a perfect material for coasters and serving boards.