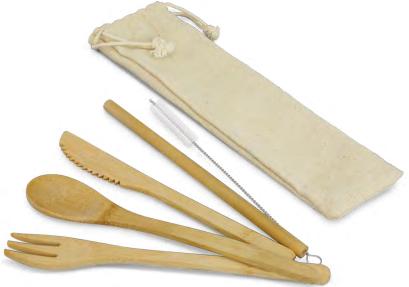

## Bamboo Cutlery Set

117633

- Natural bamboo cutlery set
  Includes a knife, fork, spoon, straw and a cleaning brush
  Presented in a cotton drawstring bag

Branding Options:
• Screen Print • Colourflex® Transfer