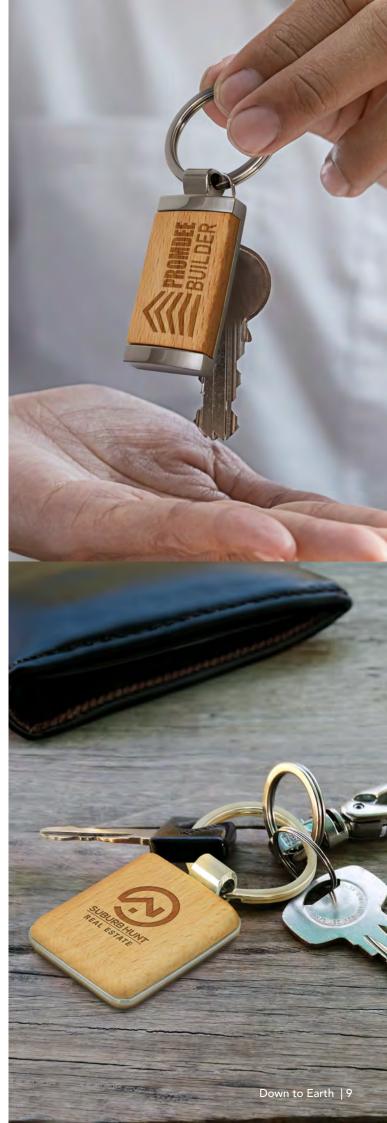

## Artisan Key Ring

112136 - Round 112137 - Rectangle

- Manufactured from natural beech wood
- Features a shiny chrome split ring
- Available in round and rectangular

## Branding Options: • Pad Print

## Santo Key Ring

123017 - Bottle Opener 123014 - Square 123016 - Car 123549 - Round 123015 - House 123550 - Rectangle

- Round shiny nickel or gunmetal key ring
- Beech wood or sapele wood branding area
- Supplied in individual black box

#### **Branding Options:**

## Albion Key Ring

112520

- Rectangular metal key ringManufactured from wood and shiny chrome

#### **Branding Options:**

• Laser Engraving

## Echo Key Ring

116583 - Round

116770 - Square

116771 - Rectangle

- Manufactured from natural beech wood
- Features a decorative metal trim and split ring
- Available in round, rectangular and square

Branding Options:
• Pad Print • Laser Engraving