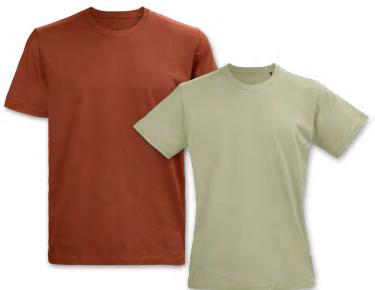

## TRENDSWEAR Element Unisex T-Shirt

122452

- Versatile unisex t-shirt made from 150gsm 100% combed cotton
- Ribbed knit collar with comfortable bias binding inside the collar
- Cover stitched hem and cuffs
- Available in eight sizes
- Australasian sizing

## Colours:

#### **Branding Options:**

• Screen Print • Colourflex® Transfer • Embroidery