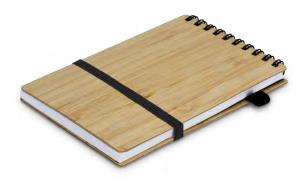

## Bamboo Notebook

116213

- Unique medium-sized notebook with 80 leaves (160 pages) of 70gsm lined paper
- Hard natural bamboo cover

#### Branding Options: