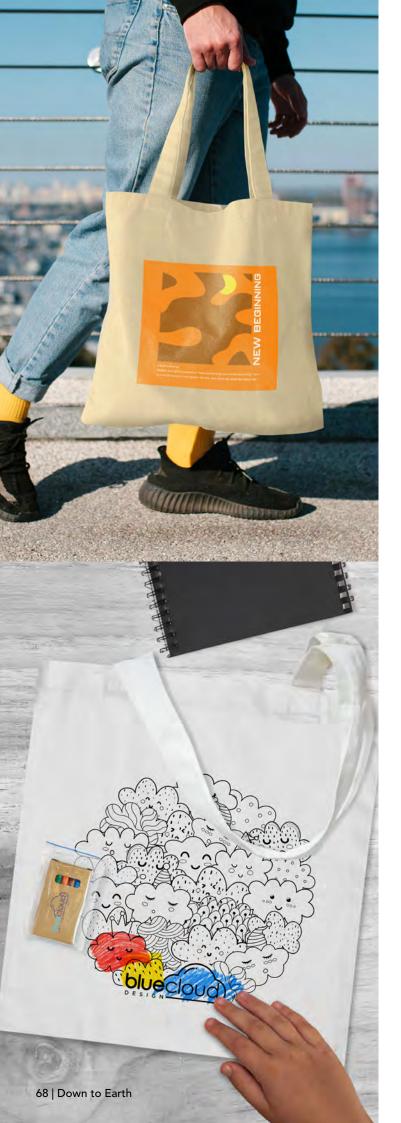

## Bamboo Tote Bag

#### 116870

• Reusable tote bag manufactured from 100gsm woven bamboo fibre

#### **Branding Options:**

Cork is a versatile natural material made using the outer bark of the Cork Oak tree. Harvesting the bark doesn't harm the trees and over time, the bark regenerates. Variances in the grain pattern, colour, and branding finishes are to be expected, making each product unique and highlighting its natural look.