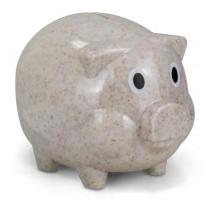

# Piggy Bank - Natural

- Large piggy bank with removable plug
- Made from a blend of wheat straw fibre and polypropylene

#### **Branding Options:**

• Pad Print