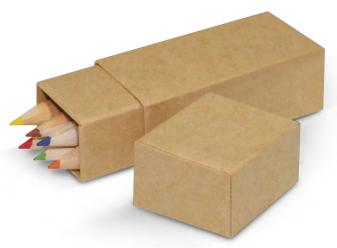

## Coloured Pencil Set

100471

• Six coloured pencils in a robust cardboard box

#### **Branding Options:**

• Pad Print • Digital Packaging Print