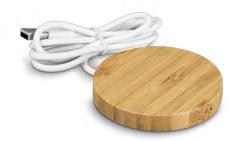

## Vita Bamboo Wireless Charger

120613 - Round 120614 - Square

- 5W wireless phone charger with large branding areaCasing made from a natural bamboo
- Available in round or square

#### **Branding Options:**

• Pad Print • Direct Digital

## Bamboo 5W Wireless Charger

116765

• Wireless 5W phone charger with a natural bamboo finish and a non-marking base