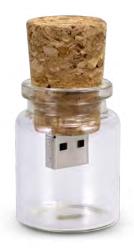

## Bottle Flash Drive 8GB

### 122324

- Unique glass bottle with a 8GB flash drive cork lid9MB/s read, 5MB/s write
- Data uploading is available on request

## Branding Options:

• Pad Print • Digital Label