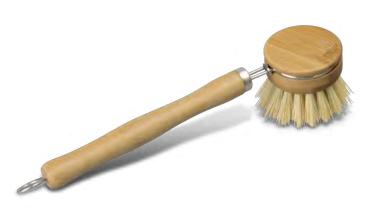

## Bamboo Dish Brush

121799

- Bamboo dish brush featuring a removable brush headMade using sisal bristles and stainless iron accents

## **Branding Options:**

• Laser Engraving