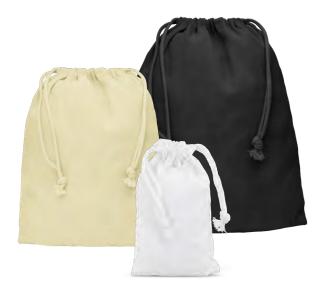

### Jute Gift Bag

109068 - Small

109069 - Medium

109070 - Large

- Drawstring gift bag made from natural juteCotton drawstrings
- Available in three sizes

#### Branding Options:

• Screen Print • Colourflex® Transfer