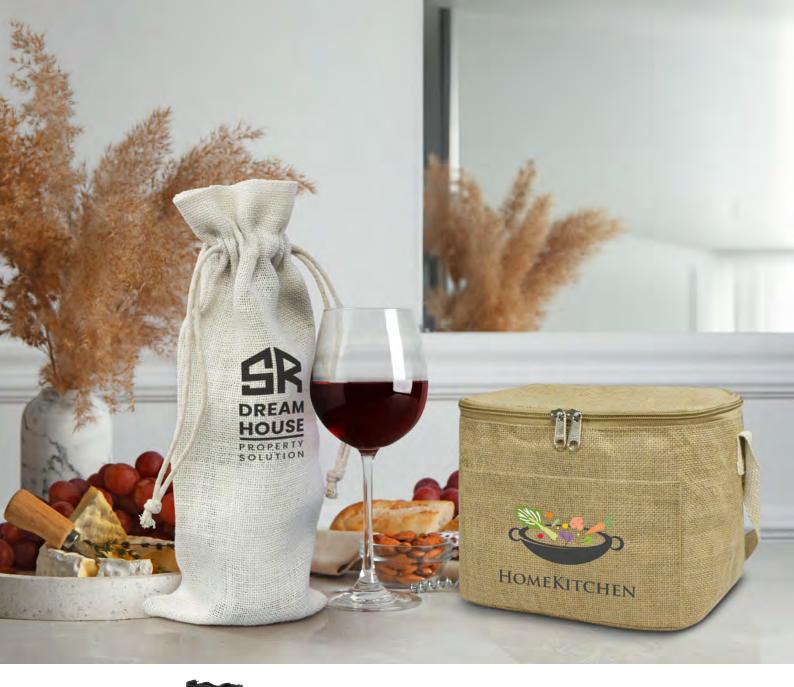

#### Jute Wine Drawstring Bag 122387

- Drawstring bag made from natural, unlaminated jute
- Ideal for wine presentation
- Cotton drawstrings

#### Colours:

Branding Options:
• Screen Print • Colourflex® Transfer