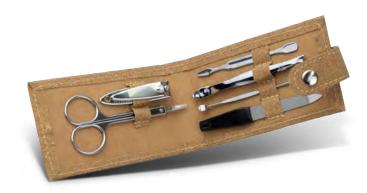

## Cork Manicure Set

124159

- Six-piece stainless steel manicure set in a cork pouch
- Padded pouch with a dome closure
- Smart matching stitching

#### Branding Options:

• Pad Print