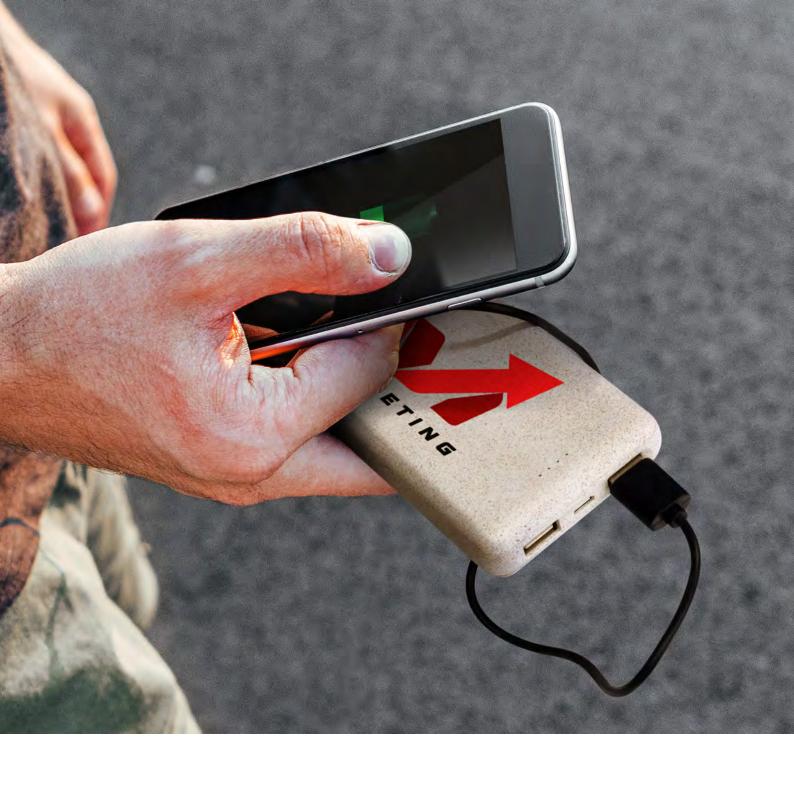

## Alias Power Bank

122267 - NZ 122268 - AUS

- 10,000mAh power bank
  Two outlet USB A ports
  LED power gauge and an on/off mechanism
  Made from a blend of wheat straw fibre and ABS

Branding Options:
• Pad Print • Direct Digital