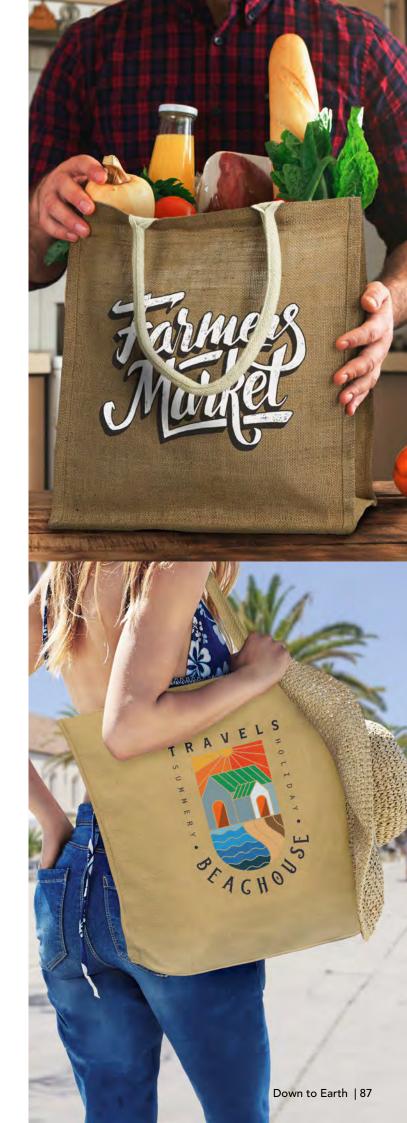

#### **Branding Options:**

• Pad Print • Screen Print

Jute is a plant fibre that is spun into a coarse thread and woven to make a robust, heavy-duty fabric. It is commonly used for bags to store grain but has more recently become an affordable fabric for shopping bags due to its strength, and stunning natural look. It can also be blended with cotton to produce juco, another popular material due to its strength and smoother branding surface.

### Jute Gift Bag

109068 - Small

109069 - Medium

109070 - Large

- Drawstring gift bag made from natural juteCotton drawstrings
- Available in three sizes

#### Branding Options:

• Screen Print • Colourflex® Transfer