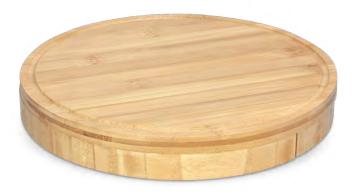

## Kensington Cheese Board

110803

- Bamboo cheese board which swivels open
- Includes two cheese knives and a cheese fork neatly stored inside

## **Branding Options:**

• Laser Engraving