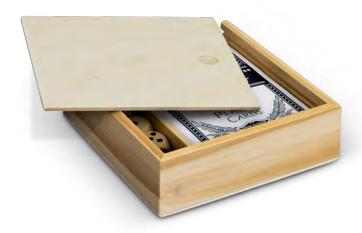

## Card Game Set

121504

- Card and dice game set52-card deck of 300gsm playing cards
- Five wooden dice
- Presented in a wooden box with sliding closure

### **Branding Options:**

• Pad Print • Laser Engraving