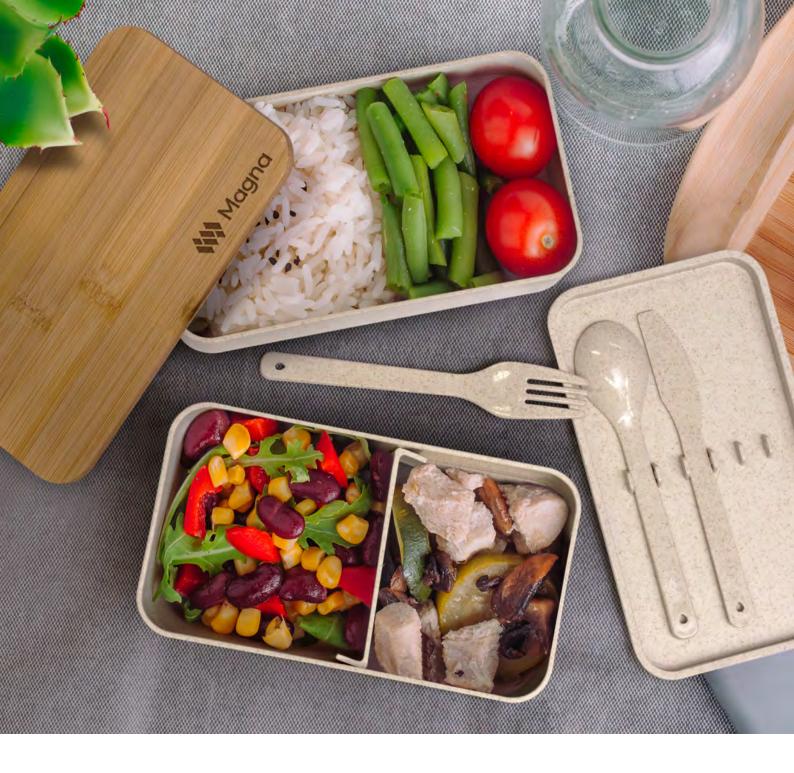

## Stackable Lunch Box

121718

- 1000ml stackable lunch box made using a 50/50 blend of natural wheat straw fibre and BPA-free polypropylene
  Includes a set of utensils with a separator
  Bamboo push on lid held in place with an elastic band

## **Branding Options:**

• Pad Print • Laser Engraving • Direct Digital

Cotton plants produce white fluffy fibres which are harvested, spun into thread and then woven into fabric. Cotton fabric is soft, durable, washable and is one of the most versatile textile materials.