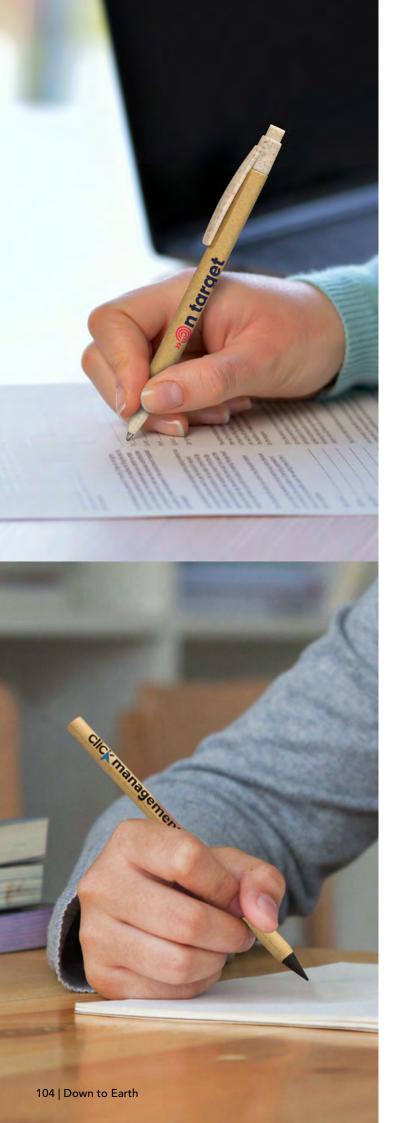

Wood is a natural resource that provides a unique branding surface. Variances in the grain pattern, colour, and branding finishes are to be expected, making each product unique and highlighting its natural look.