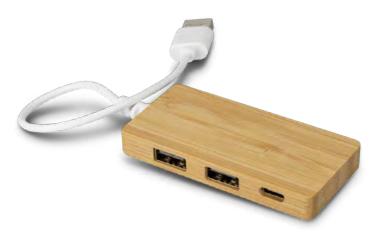

#### Bamboo USB Hub

#### 120615

- Rectangular USB hub with two ports
- Natural bamboo casing
- USB 2.0 interface

#### **Branding Options:**

• Pad Print • Laser Engraving • Direct Digital