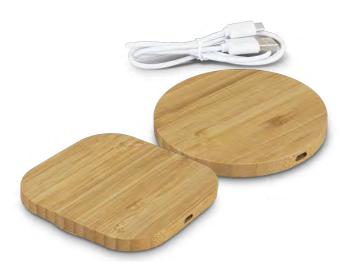

## Vita Bamboo Wireless Charger

120613 - Round 120614 - Square

- 5W wireless phone charger with large branding areaCasing made from a natural bamboo
- Available in round or square

#### **Branding Options:**

• Pad Print • Direct Digital