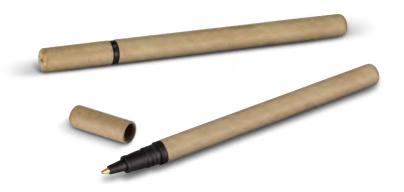

## Supreme Wood Pen

114975

- Twist-action ballpoint pen made with maple wood
- Cross-style refill with 800m of black writing ink
- Shiny chrome trim
- Presentation: Optional sleeve or gift box