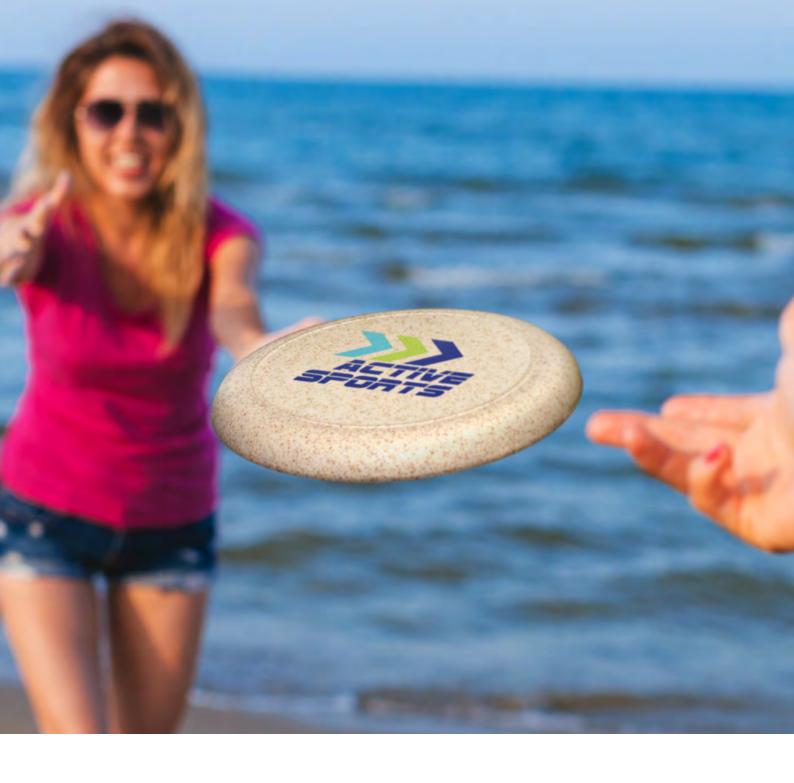

## Choice Flyer

123613 - Small 123614 - Large

- Recreational flying discMade from a blend of natural wheat straw fibre and PP
- 16cm or 23cm

Branding Options:
• Screen Print • Direct Digital