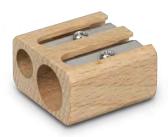

## Wooden Pencil Sharpener

121801

• Wooden pencil sharpener designed for both regular and jumbo sized pencils

#### **Branding Options:**

• Pad Print • Laser Engraving