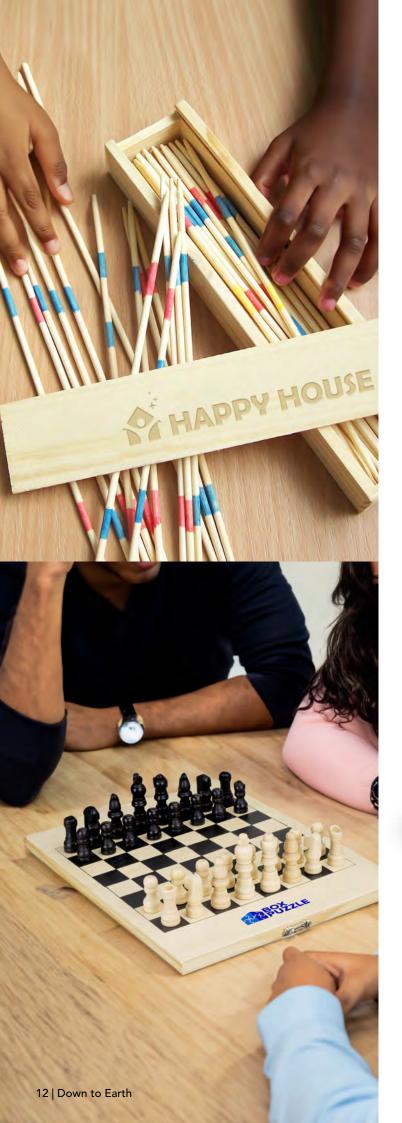

## Pick Up Sticks Game

117604

- Classic game of pick up sticks where each player tries to pick up sticks from a pile without moving the other sticks
  The sticks and the game instructions are presented in a
- wooden box with a sliding lid

#### **Branding Options:**

• Pad Print • Laser Engraving

## Travel Chess Set

121505

• Travel chess set manufactured from pine wood

#### Branding Options: