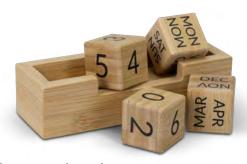

#### Bamboo Calendar

121409

- Bamboo desk calendar
- Features interchangeable blocks that display both the days and months

# Branding Options: • Pad Print