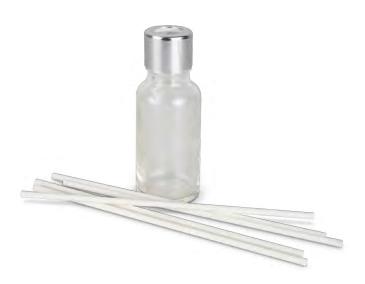

## Scented Diffuser - 20ml

### 120895

- Soothing 20ml vanilla scented diffuser in a glass bottle
- Secure screw on lid
- Instructions and warning label on gift tube
- Presentation: Kraft cardboard gift tube

### **Branding Options:**

• Pad Print • Digital Label