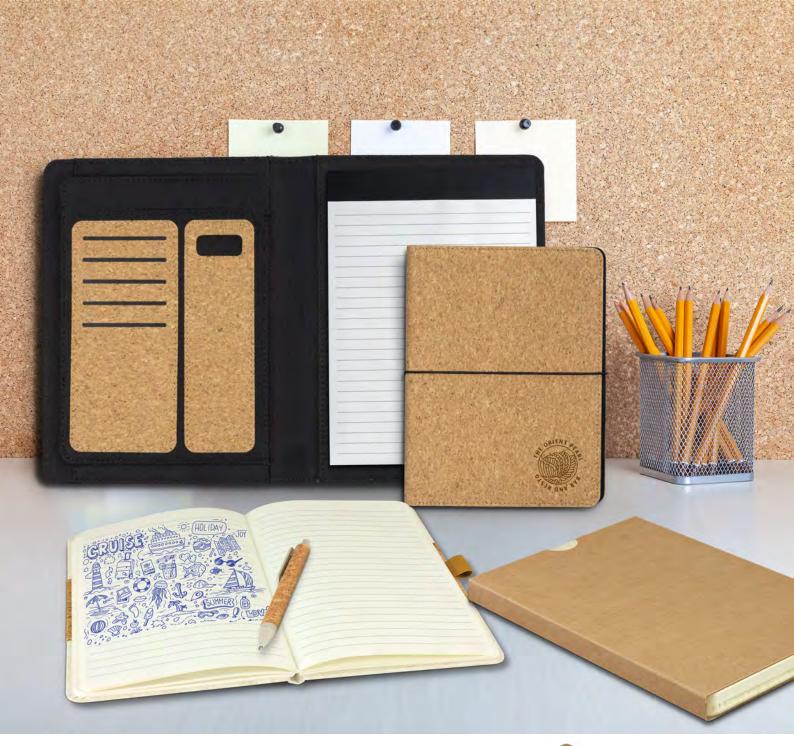

## Somerset Cork Notebook

116212

- Medium-sized notebook with 80 leaves (160 pages) of 70gsm lined paper
  Hard cover with a natural cork finish

Branding Options:
• Pad Print • Screen Print • Laser Engraving • Direct Digital

## Inca Notebook

116302 - Notebook only 116303 - Notebook and pen

- Stylish medium-sized notebook with 80 leaves (160 pages) of 70gsm lined paper
- Hard cover made using a combination of natural cork and smooth PU
- Pen and notebook are available separately

## **Branding Options:**

• Pad Print • Laser Engraving • Direct Digital • Debossing

46 | Down to Earth

## Sakura Cork Portfolio

121405 - A5 121406 - A4

- Modern portfolio manufactured from cork
- Includes lined paper pad, a pen holder, business card slots, a pocket for notes and a slip side pocket for documents
- Available in A5 and A4

#### **Branding Options:**

• Pad Print • Colourflex® Transfer