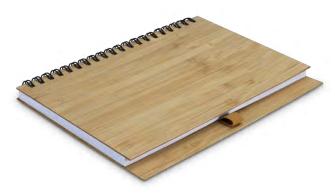

#### Bamboo Note Pad

121724

- Top opening wiro bound pocket notebook with 50 leaves (100 pages)
- 70gsm lined white paper
- Elastic closure band and a pen loop
- Natural bamboo cover

#### **Branding Options:**

• Pad Print • Laser Engraving