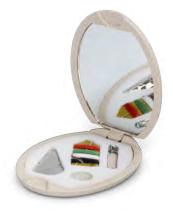

## Cork Compact Mirror

121407

- Compact mirror with a hinged cover and natural cork exterior
- Two mirrors: one normal and one two times magnification