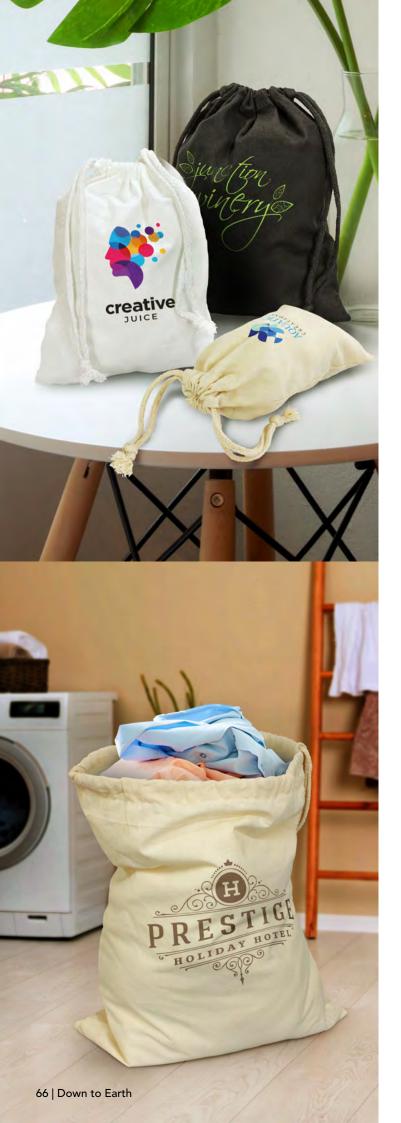

### Jute Gift Bag

109068 - Small

109069 - Medium

109070 - Large

- Drawstring gift bag made from natural juteCotton drawstrings
- Available in three sizes

#### Branding Options:

• Screen Print • Colourflex® Transfer