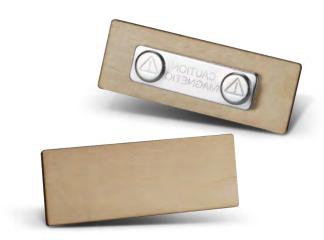

## Magnetic Wooden Badge

120582

• Wooden badge with a strong magnet that will attach to any material or surface

Branding Options:
• Pad Print • Direct Digital • Laser Engraving