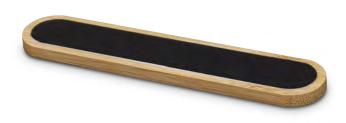

#### Bamboo Nail File

121721

• Handy Bamboo nail file with black emery board for a coarse filing surfacing

#### **Branding Options:**

• Pad Print • Laser Engraving • Direct Digital