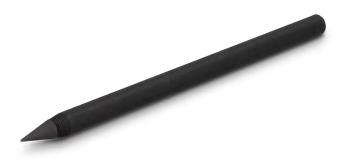

### Infinity Inkless Kraft Pen

121633

- Inkless pen with a unique metal alloy nibWriting distance of 5000m
- Kraft paper barrel
- Removable plastic cap
- No refills or sharpening required