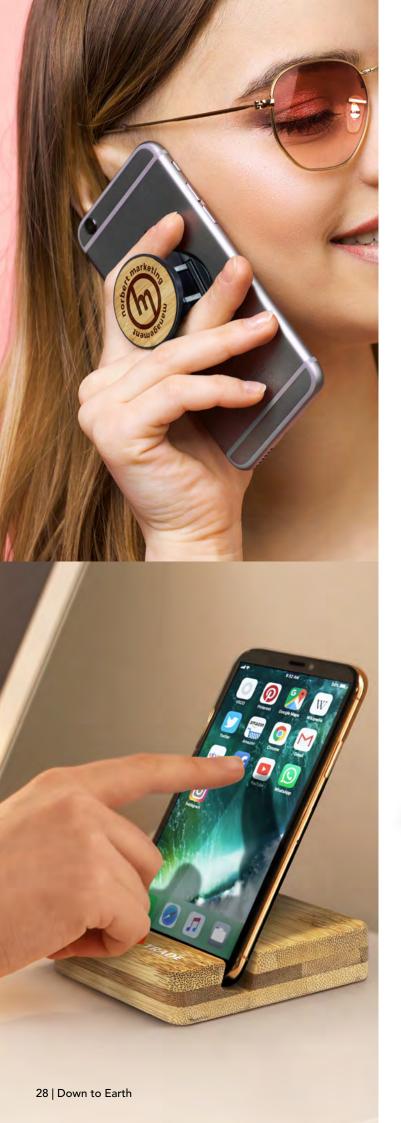

## Bamboo Phone Holder

121717

- Bamboo Phone Holder which sticks onto the back of any mobile phone
- Provides grip for using the deviceManufactured from plastic and bamboo

#### Colours:

#### **Branding Options:**

• Pad Print • Laser Engraving

## Bamboo Phone Stand

120241

• Minimalist phone stand made from natural bamboo

#### Branding Options:

• Pad Print