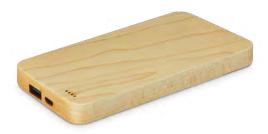

## Timberland Power Bank

116647 - NZ 116667 - AUS

- 4000mAh power bank made using laminated wood
- EVA carry case and triple connector cable available on request

#### **Branding Options:**

• Pad Print • Laser Engraving • Direct Digital

Bamboo is the fastest-growing plant on our planet, growing up to 10cm daily. It regenerates quickly and does not require much water to thrive, making it a popular natural material in many industries. Variances in the grain pattern, colour, and branding finishes are to be expected, making each product unique and highlighting its natural look.