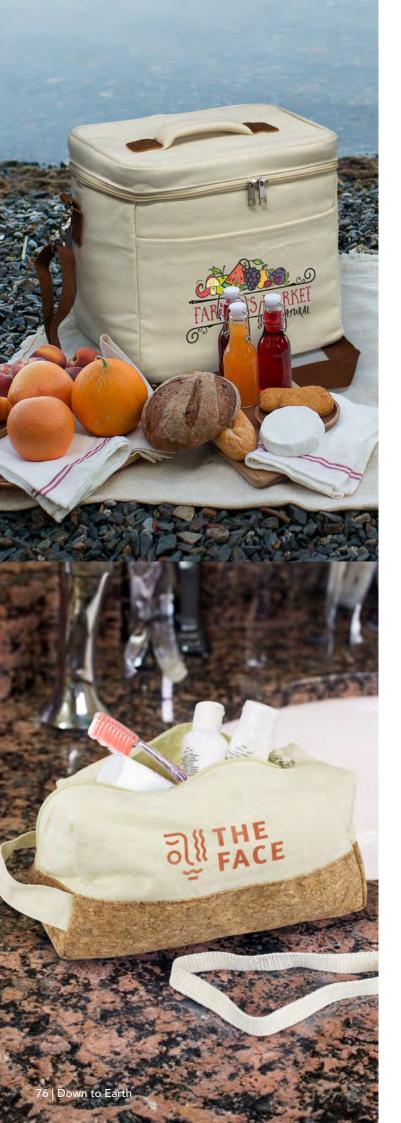

s:

• Screen Print • Colourflex® Transfer



### Canvas Backpack

121464

- Affordable backpack made from 450gsm cotton canvas
- Zippered main compartment
- Internal slip pocket for a laptop
- Zippered front pocket and side pockets
- Padded shoulder straps

#### Colours:





Branding Options:
• Colourflex® Transfer • Embroidery



### Riverside Canvas Barrel Bag

121663

- 500gsm heavy cotton barrel bag
- Twisted unbleached cotton straps
- Capacity of 40L

#### **Branding Options:**

• Colourflex® Transfer • Embroidery



## Canvas Duffle Bag

121130

- Premium 33L roll duffle bag
- Made from 450gsm heavy cotton canvasCotton webbing carry handles
- Removable shoulder strap
- Zippered side pocket and slip pocket

#### Colours:





Branding Options:

• Colourflex® Transfer • Embroidery







### Colton Cooler Bag

121856

- Smart 19L cooler bag made from 450gsm cotton canvas
- PE foam insulation with water-resistant PEVA liner
- Zippered top closure and slip pocket
- Woven carry handle and adjustable shoulder strap

#### Branding Options:

• Colourflex® Transfer • Embroidery



### Oakridge Toiletry Bag

- Smart toiletry bag made from unbleached cotton canvas
- Natural cork panel
- Handy carry handleZippered closure

#### Branding Options:



### Eve Cosmetic Bag

114180 - Small

114181 - Medium

114182 - Large

- Cosmetic bag made from strong 400gsm unbleached cotton canvas
- Zippered closure

#### **Branding Options:**

• Screen Print • Colourflex® Transfer



### Oakridge Pencil Case

- Stylish pencil case made from unbleached cotton canvasNatural cork accent panelZippe