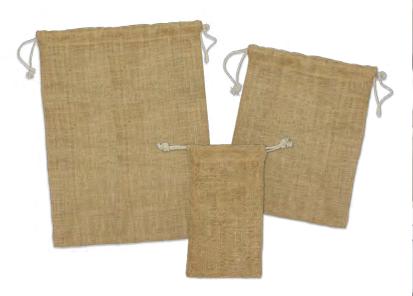

### Jute Gift Bag

109068 - Small

109069 - Medium

109070 - Large

- Drawstring gift bag made from natural juteCotton drawstrings
- Available in three sizes