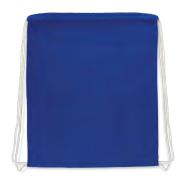

### Oakridge Drawstring Backpack

- Drawstring backpack made from 280gsm unbleached cotton canvas
- Natural cork accent panel
- Woven cotton drawstrings

#### **Branding Options:**

• Screen Print • Colourflex® Transfer