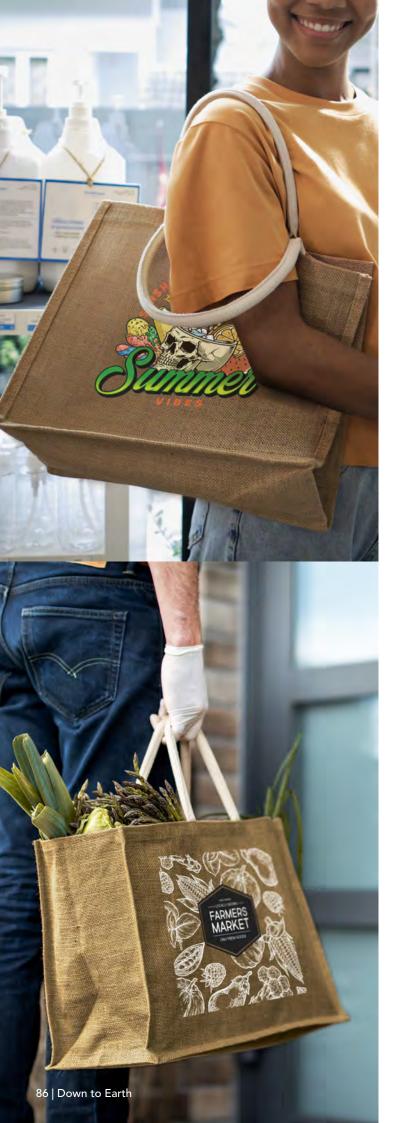

#### **Branding Options:**

• Pad Print • Screen Print

Jute is a plant fibre that is spun into a coarse thread and woven to make a robust, heavy-duty fabric. It is commonly used for bags to store grain but has more recently become an affordable fabric for shopping bags due to its strength, and stunning natural look. It can also be blended with cotton to produce juco, another popular material due to its strength and smoother branding surface.

### Jute Gift Bag

109068 - Small

109069 - Medium

109070 - Large

- Drawstring gift bag made from natural juteCotton drawstrings
- Available in three sizes

### Jute Produce Bag

115070 - Medium

115071 - Large

- Reusable produce bag made from natural jute
- Strong drawstring closure