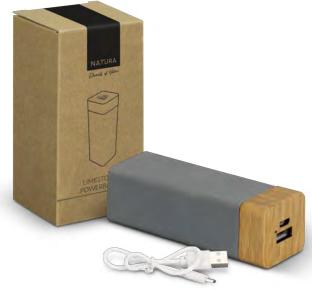

### NATURA Limestone Power Bank

122466 - NZ 123650 - AUS

- 5W power bank with natural limestone cement and bamboo casing
- 1200mAh lithium-ion battery that recharges in four hours
- 5V/1A Micro-B input and 5V/1A USB-A output
  Presentation: Kraft packaging with NATURA branding

#### **Branding Options:**

• Pad Print • Laser Engraving