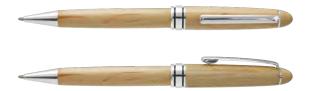

## Supreme Wood Pen

114975

- Twist-action ballpoint pen made with maple wood
- Cross-style refill with 800m of black writing ink
- Shiny chrome trim
- Presentation: Optional sleeve or gift box

#### **Branding Options:**

• Pad Print • Laser Engraving