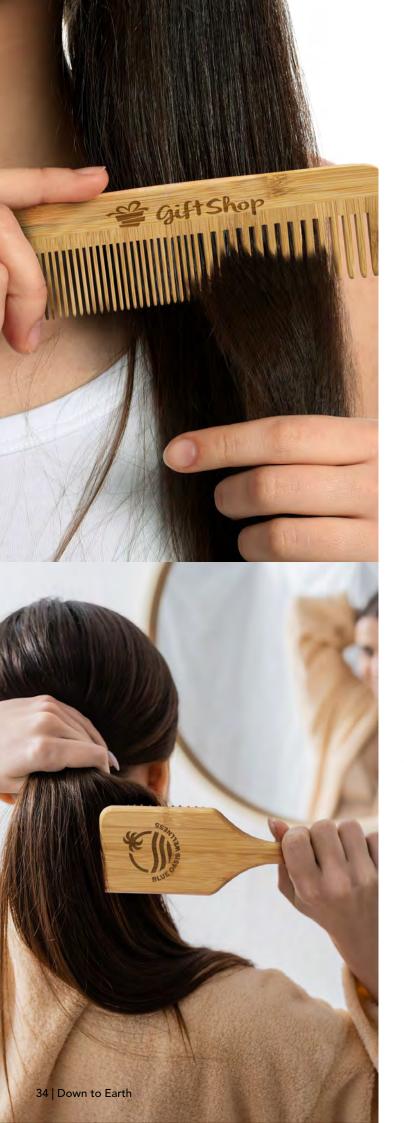

## Bamboo Hair Comb

120898

• Unique natural bamboo comb with two teeth sizes

#### Bamboo Hair Brush

120897

• Unique hair brush with natural bamboo handle