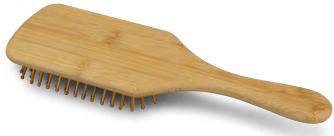

#### Bamboo Hair Brush

120897

• Unique hair brush with natural bamboo handle

#### Branding Options:

• Pad Print • Laser Engraving • Direct Digital