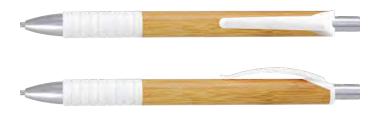

## Bamboo Twist Pen

#### 116651

- Twist-action ballpoint pen with a natural bamboo barrel
- 300m of black Dokumental ink
- Soft-touch grip and shiny chrome trim

#### Colours:

**Branding Options:** 

• Pad Print • Screen Print • Laser Engraving • Direct Digital