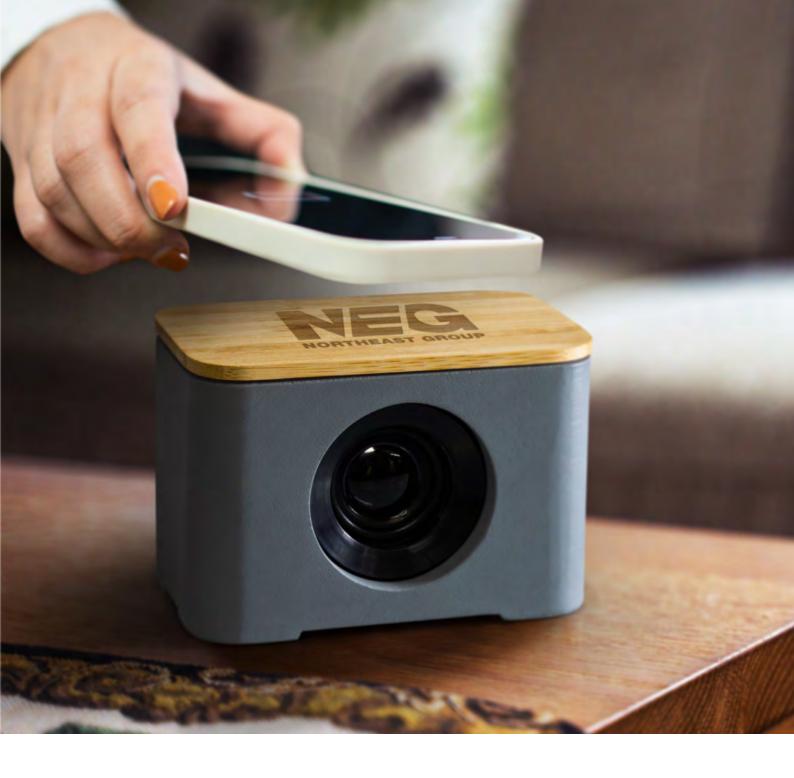

### NATURA Limestone Speaker Wireless Charger

- Stylish 5W Bluetooth speaker with wireless charging capability
- Limestone cement casing with natural bamboo surface for charging
- 600mAh battery that lasts up to four hours
- Bluetooth and AUX audio input
  Presentation: Kraft packaging with NATURA branding

#### **Branding Options:**

• Pad Print • Laser Engraving