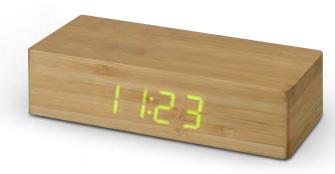

## Bamboo Wireless Charging Clock

121419

- Bamboo wireless charging clock that features a top surface which acts as a 5W wireless charging pad
- Displays both time (12 and 24hr formats), date and the temperature (Fahrenheit or Celsius) with an LED display

#### **Branding Options:**

• Pad Print