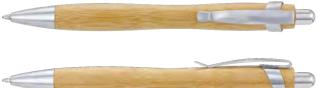

## Supreme Wood Pen

114975

- Twist-action ballpoint pen made with maple wood
- Cross-style refill with 800m of black writing ink
- Shiny chrome trim
- Presentation: Optional sleeve or gift box

#### **Branding Options:**

• Pad Print • Laser Engraving