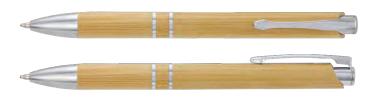

## Lancer Bamboo Pen

#### 200274

- Retractable ballpoint pen with a natural bamboo barrel
- 1800m of black Dokumental ink
- Shiny chrome or painted gunmetal trim

#### Colours:

#### **Branding Options:**

• Pad Print • Screen Print • Laser Engraving