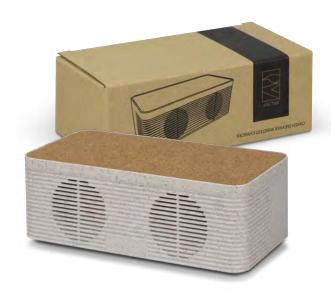

# Bamboo Wireless Speaker & Earbud Set

122475

- Natural look charging case that doubles as a 3W Bluetooth speaker
- Wireless earbuds with Bluetooth connectivity
- Bluetooth range is up to 10 metres
- Speaker will play for 15 hours of playing time from a full charge, the earbuds will play for 3 hours