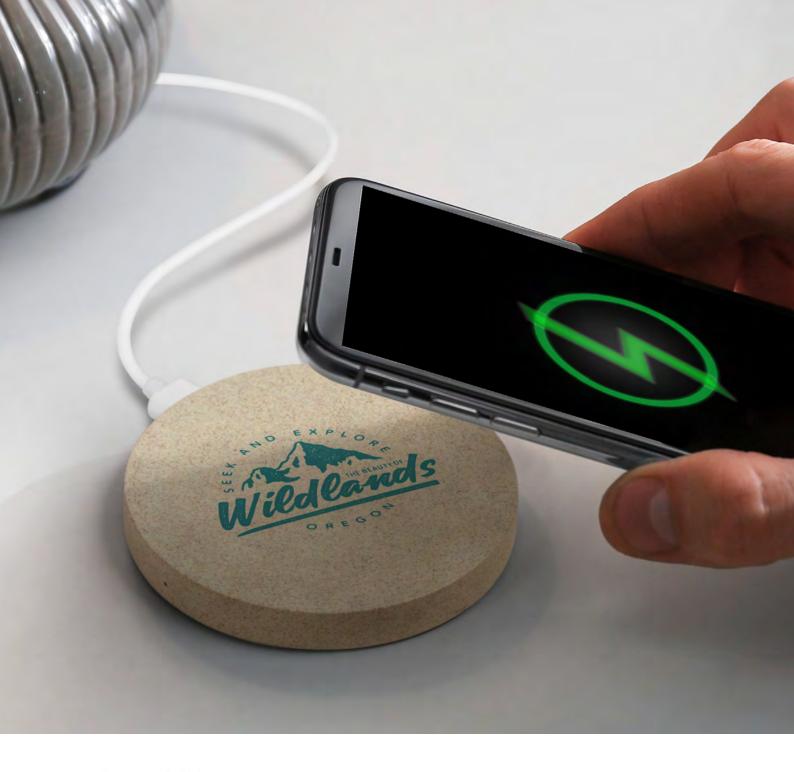

## Bamboo 5W Wireless Charger

116765

• Wireless 5W phone charger with a natural bamboo finish and a non-marking base