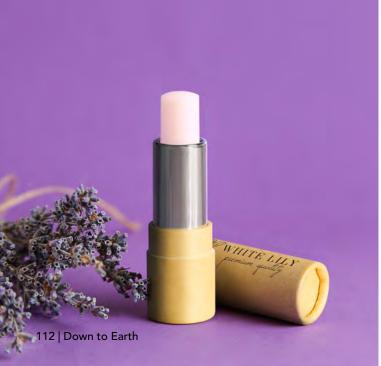

## Bamboo Lip Balm

12295

- Twist-action lip balm with a natural bamboo tube
- Pleasant vanilla fragrance

#### **Branding Options:**

• Pad Print • Screen Print • Laser Engraving