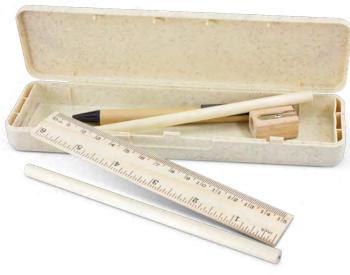

## Wooden Pencil Sharpener

121801

• Wooden pencil sharpener designed for both regular and jumbo sized pencils

## Card Game Set

121504

- Card and dice game set52-card deck of 300gsm playing cards
- Five wooden dice
- Presented in a wooden box with sliding closure