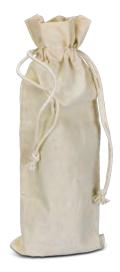

## Cotton Wine Drawstring Bag

123019

- 140gsm cotton wine drawstring bag
- Strong cotton drawstrings

#### Colours:

**Branding Options:** 