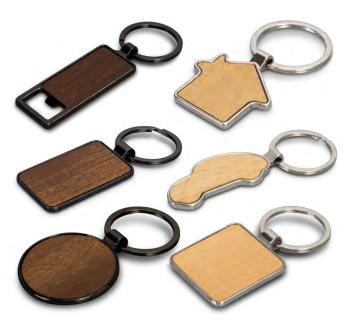

## Artisan Key Ring

112136 - Round 112137 - Rectangle

- Manufactured from natural beech wood
- Features a shiny chrome split ring
- Available in round and rectangular

## Branding Options: • Pad Print

## Santo Key Ring

123017 - Bottle Opener 123014 - Square 123016 - Car 123549 - Round 123015 - House 123550 - Rectangle

- Round shiny nickel or gunmetal key ring
- Beech wood or sapele wood branding area
- Supplied in individual black box

#### Colours:

#### **Branding Options:**

## Albion Key Ring

112520

- Rectangular metal key ringManufactured from wood and shiny chrome

#### **Branding Options:**

• Laser Engraving