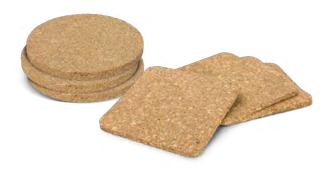

## Oakridge Cork Coaster Set of 4

113034 - Square 113033 - Round

- Stylish natural cork coaster that provides protection from heat and spills
- Set of four
- Available as square or round

#### **Branding Options:**

• Laser Engraving • Digital Packaging Print

## Bamboo Coasters

112030

• Set of four natural bamboo coasters

## Branding Options:

• Pad Print • Screen Print • Direct Digital