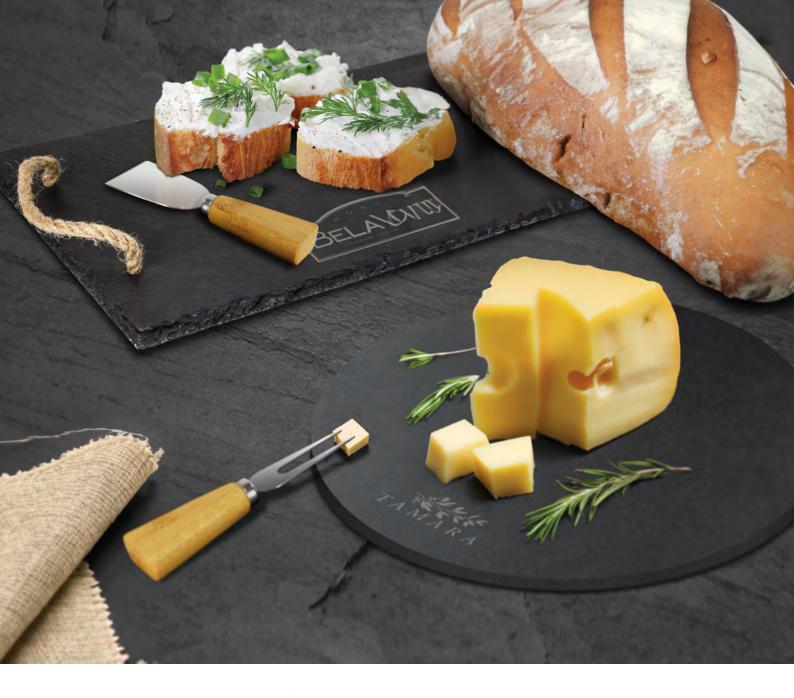

### Slate Serving Board

- Luxury serving board made from natural slate
  Natural hemp handles
  Presentation: Kraft gift box

#### **Branding Options:**

• Laser Engraving

## Ashford Slate Cheese Board Set

- Round cheese board made from natural slate
- Cheese knife and fork included
- Presentation: Corrugated card gift box

#### Branding Options:

• Laser Engraving

- Rectangular cheese board made from natural slate
- Two cheese knives and a cheese fork included
- Presentation: Corrugated card gift box

### Slate Cheese Board

- Luxury bamboo cheese board with slate insert
- Two cheese knives and a cheese fork includedPresentation: Black gift box

#### Branding Options:

• Laser Engraving

Limestone is a sedimentary rock which is made up of compaction of organic remains, such as shells and coral fragments. Limestone's durability and long lifespan contribute to the reduction of waste.