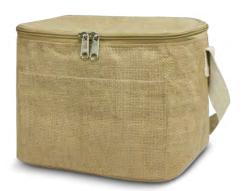

### Lucca Cooler Bag

115766

- Small 5L cooler bag with a natural jute exterior
- PE foam insulation
- Water-resistant PEVA liner
- Woven cotton carry handles
- Zippered closure and slip pocket