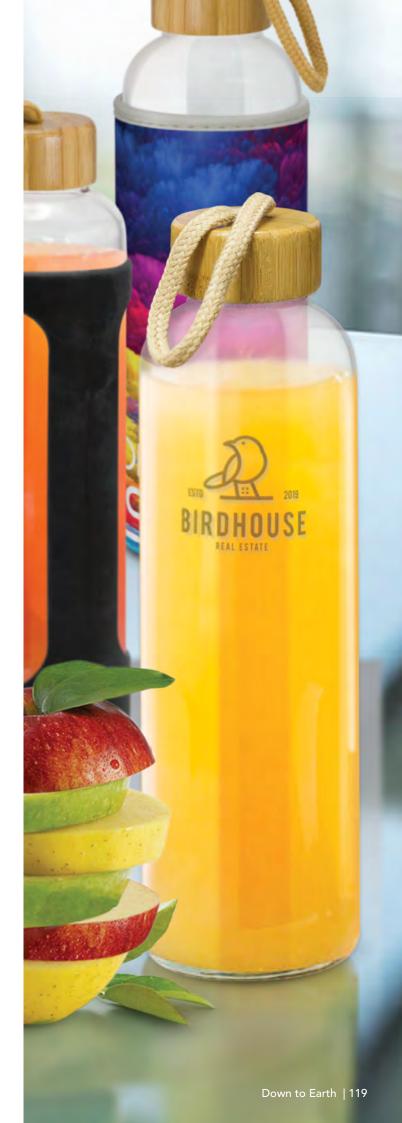

## Eden Glass Bottle

## 113025

- 600ml borosilicate glass drink bottle
  Lightweight and shatter-resistant
  Natural bamboo screw on lid with braided handle
- Presentation: Optional gift tube