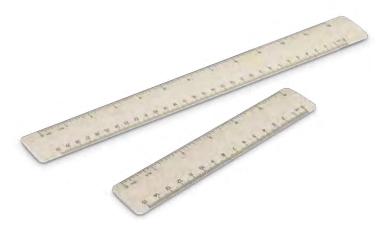

## Choice Ruler

123155 - 15cm 123154 - 30cm

- Ruler manufactured from 30% wheat straw fibre and 70% ABS
- Includes mm/cm/inches
- Scale ruler shape for sturdiness