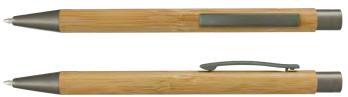

#### **Branding Options:**

• Pad Print • Laser Engraving • Direct Digital

Bamboo is the fastest-growing plant on our planet, growing up to 10cm daily. It regenerates quickly and does not require much water to thrive, making it a popular natural material in many industries. Variances in the grain pattern, colour, and branding finishes are to be expected, making each product unique and highlighting its natural look.