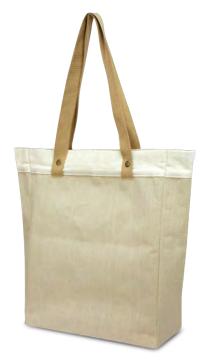

## Oakridge Tote Bag

113696

- Smart tote bag made from 150gsm natural cotton
- Natural cork accent panel
- Long carry handles