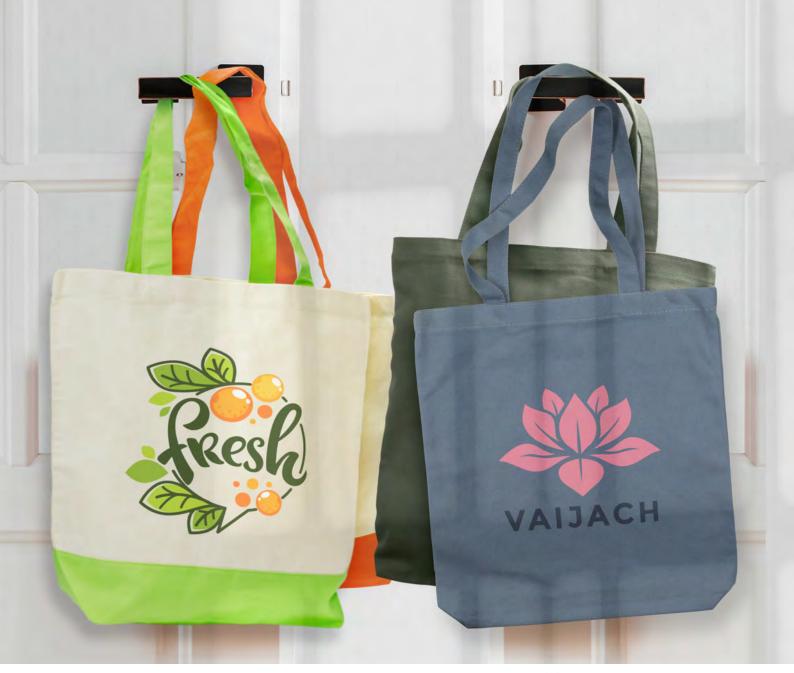

## Bamboo Tote Bag

#### 116870

• Reusable tote bag manufactured from 100gsm woven bamboo fibre

#### **Branding Options:**

Cork is a versatile natural material made using the outer bark of the Cork Oak tree. Harvesting the bark doesn't harm the trees and over time, the bark regenerates. Variances in the grain pattern, colour, and branding finishes are to be expected, making each product unique and highlighting its natural look.