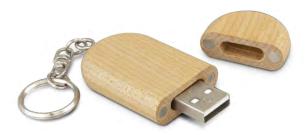

#### Anco 4GB Flash Drive

#### 117041

- Compact flash drive key ring made using maple wood
- 4GB of memory with USB 2.0 interface
- Data uploading available on request

#### **Branding Options:**

• Pad Print • Laser Engraving • Direct Digital