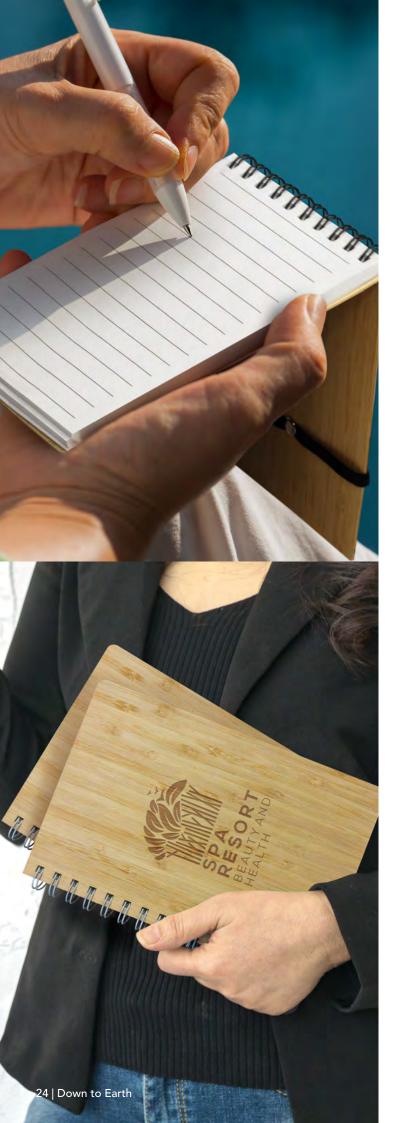

#### Bamboo Note Pad

121724

- Top opening wiro bound pocket notebook with 50 leaves (100 pages)
- 70gsm lined white paper
- Elastic closure band and a pen loop
- Natural bamboo cover

#### **Branding Options:**

• Pad Print • Laser Engraving