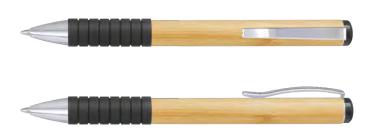

## Lancer Bamboo Pen

#### 200274

- Retractable ballpoint pen with a natural bamboo barrel
- 1800m of black Dokumental ink
- Shiny chrome or painted gunmetal trim

#### Colours:

#### **Branding Options:**

• Pad Print • Screen Print • Laser Engraving