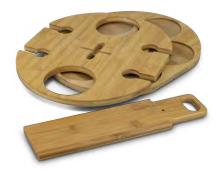

## Bamboo Wine Rack

#### 122280

- Holds four glasses and two standard bottles.
- Includes: Wine Glass hanger, Base, bracket, and a screwdriver with four screws.
- Natural bamboo material.
- Can be unassembled for easy storage.

#### **Branding Options:**

• Pad Print