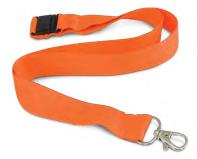

## Bamboo Lanyard

116608

- Natural bamboo fibre lanyard
- Additional attachments available on request
- Lead time: 25 working days

#### Colours:

#### **Branding Options:**

• Screen Print