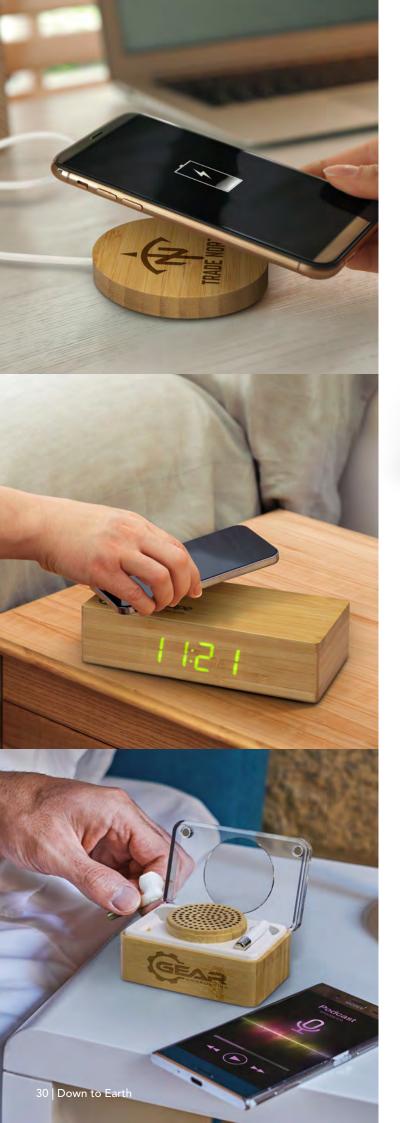

## Magnetic Wireless Fast Charger

121394

- Wireless 10W charger with a magnetic bamboo base for convenient charging
- Fast wireless charging capability

#### **Branding Options:**

• Pad Print • Laser Engraving

## Bamboo Wireless Charging Clock

121419

- Bamboo wireless charging clock that features a top surface which acts as a 5W wireless charging pad
- Displays both time (12 and 24hr formats), date and the temperature (Fahrenheit or Celsius) with an LED display

#### **Branding Options:**

• Pad Print

# Bamboo Wireless Speaker & Earbud Set

122475

- Natural look charging case that doubles as a 3W Bluetooth speaker
- Wireless earbuds with Bluetooth connectivity
- Bluetooth range is up to 10 metres
- Speaker will play for 15 hours of playing time from a full charge, the earbuds will play for 3 hours