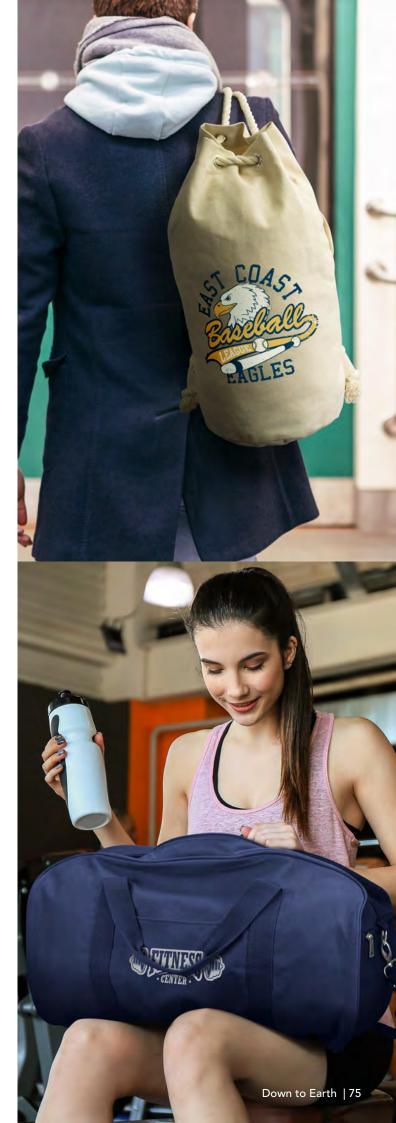

ons:

• Screen Print • Colourflex® Transfer



### Canvas Backpack

121464

- Affordable backpack made from 450gsm cotton canvas
- Zippered main compartment
- Internal slip pocket for a laptop
- Zippered front pocket and side pockets
- Padded shoulder straps

#### Colours:





Branding Options:
• Colourflex® Transfer • Embroidery



### Riverside Canvas Barrel Bag

121663

- 500gsm heavy cotton barrel bag
- Twisted unbleached cotton straps
- Capacity of 40L

#### **Branding Options:**

• Colourflex® Transfer • Embroidery



## Canvas Duffle Bag

121130

- Premium 33L roll duffle bag
- Made from 450gsm heavy cotton canvasCotton webbing carry handles
- Removable shoulder strap
- Zippered side pocket and slip pocket

#### Colours:





Branding Options:

• Colourflex® Transfer • Embroidery







### Colton Cooler Bag

121856

- Smart 19L cooler bag made from 450gsm cotton canvas
- PE foam insulation with water-resistant PEVA liner
- Zippered top closure and slip pocket
- Woven carry handle and adjustable shoulder strap

#### Branding Options:

• Colourflex® Transfer • Embroidery



### Oakridge Toiletry Bag

- Smart toiletry bag made from unbleached cotton canvas
- Natural cork panel
- Handy carry handleZippered closure

#### Branding Options:



### Eve Cosmetic Bag

114180 - Small

114181 - Medium

114182 - Large

- Cosmetic bag made from strong 400gsm unbleached cotton canvas
- Zippered closure

#### **Branding Options:**

• Screen Print • Colourflex® Transfer



### Oakridge Pencil Case

- Stylish pencil case made from unbleached cotton canvasNatural cork accent panelZip