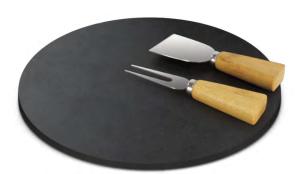

## Ashford Slate Cheese Board Set

- Round cheese board made from natural slate
- Cheese knife and fork included
- Presentation: Corrugated card gift box

#### Branding Options:

• Laser Engraving

- Rectangular cheese board made from natural slate
- Two cheese knives and a cheese fork included
- Presentation: Corrugated card gift box