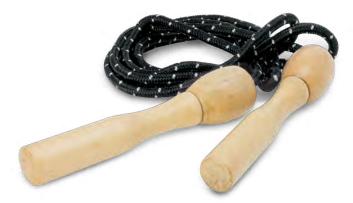

## Rally Skipping Rope

112974

• Skipping rope with comfortable wooden handles and a strong braided rope