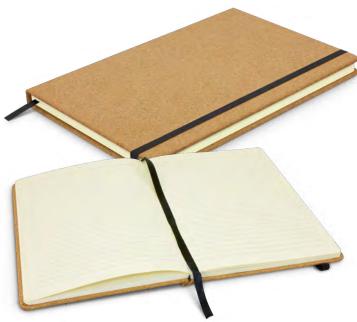

## Somerset Cork Notebook

116212

- Medium-sized notebook with 80 leaves (160 pages) of 70gsm lined paper
  Hard cover with a natural cork finish

Branding Options:
• Pad Print • Screen Print • Laser Engraving • Direct Digital