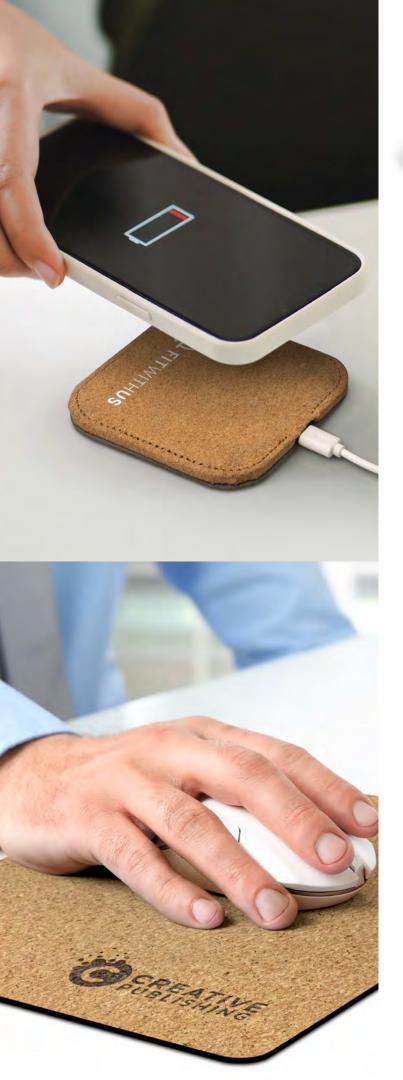

## Oakridge Wireless Charger

121417 - Round 121418 - Square

- 5W wireless charger made using Cork
- Compatible with devices that are enabled for wireless charging
- Supplied with a micro-B USB cable
- Available in square or round

## **Branding Options:**

• Screen Print • Laser Engraving

## Oakridge Mouse Mat

118780

• Mouse mat manufactured from natural cork with a non-slip rubber base

#### Branding Options:

• Screen Print • Laser Engraving • Digital Packaging Print