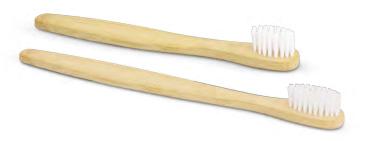

## Bamboo Toothbrush

116264

- Unique natural bamboo toothbrush with nylon bristles
- Available in both adult and kids sizes

#### Branding Options:

• Pad Print • Laser Engraving