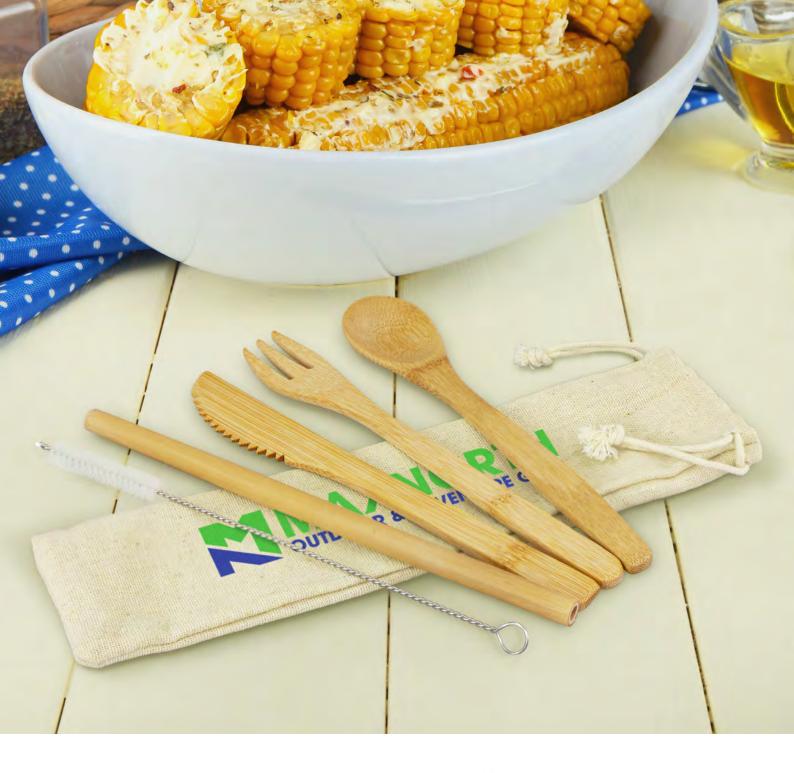

## Bamboo Cutlery Set

117633

- Natural bamboo cutlery set
  Includes a knife, fork, spoon, straw and a cleaning brush
  Presented in a cotton drawstring bag

Branding Options:
• Screen Print • Colourflex® Transfer