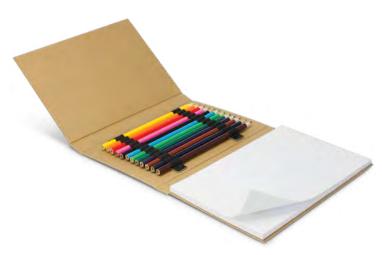

## Coloured Pencil Set

100471

• Six coloured pencils in a robust cardboard box