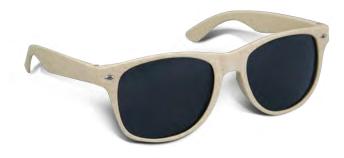

## Malibu Premium Sunglasses -Bamboo

111939

- Quality sunglasses with impact-resistant polycarbonate frame and on-trend natural bamboo arms
- Fitted with CE standard 100% UV 400 lenses providing both UVA and UVB protection
- Can be supplied in an optional microfibre pouch, Stylo sunglass pouch or Montego sunglass case