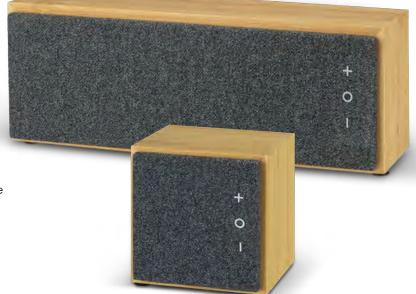

## Sublime Bluetooth Speaker

121392 - 5W 121393 - 10W

> • Smart 5W or 10W Bluetooth speaker compatible with most mobile devices

- Bamboo with a heather polyester front
- Playing time of approximately 6 hours
- Over 10 metre wireless connectivity range
- Recharged with Micro-B USB (included)

## Branding Options: • Pad Print