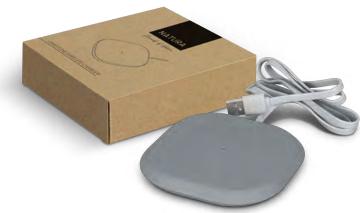

### NATURA Limestone Wireless Charger

122465

- 5W wireless charger with limestone cement casing and a non-slip cork base
- Convenient 1m charging cable
- Presentation: Kraft packaging with NATURA branding

#### **Branding Options:**

• Pad Print • Laser Engraving