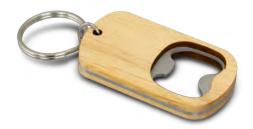

## Santo Key Ring

123017 - Bottle Opener 123014 - Square 123016 - Car 123549 - Round 123015 - House 123550 - Rectangle

- Round shiny nickel or gunmetal key ring
- Beech wood or sapele wood branding area
- Supplied in individual black box

## Malta Bottle Opener Key Ring

- Stainless steel bottle opener key ringNatural Rubberwood casing

#### Branding Options:

• Pad Print • Laser Engraving