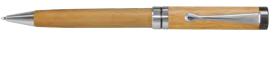

## Heritage Rimu Wood Pen

107031

- Stylish twist-action ballpoint pen made from genuine New Zealand rimu wood
- Cross-style refill with 800m of black writing ink
- Shiny chrome trim
- Presentation: Optional sleeve or gift box

#### Branding Options: