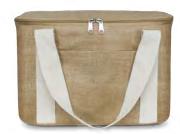

### Thera Jute Tote Bag

108034

- Large tote bag made from natural jute
- Strong, cotton webbing handles
- Gusset for added capacity

#### Colours:

Branding Options:
• Screen Print • Colourflex® Transfer