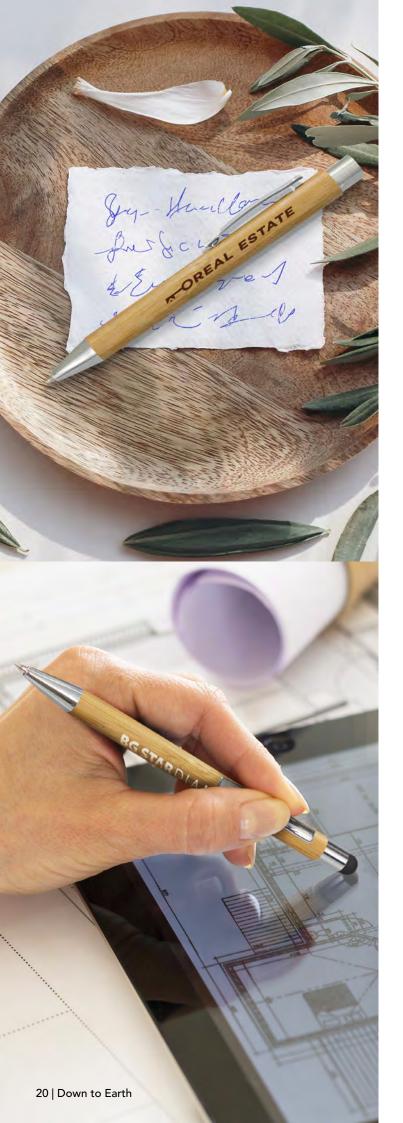

Wood is a natural resource that provides a unique branding surface. Variances in the grain pattern, colour, and branding finishes are to be expected, making each product unique and highlighting its natural look.