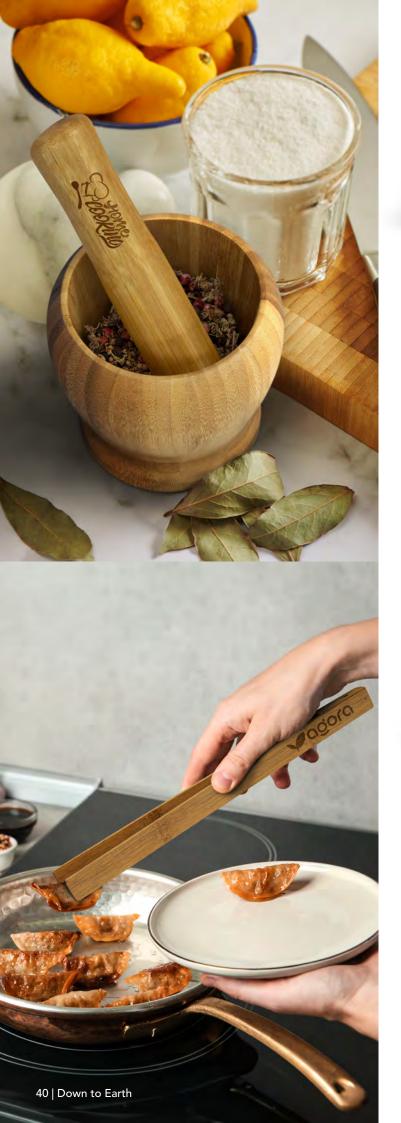

## NATURA Bamboo Mortar and Pestle 122271

- Natural bamboo mortar and pestle
- Perfect for corporate gifting
- Presentation: Kraft packaging with NATURA branding

# NATURA Bamboo Serving Tongs

- Natural bamboo serving tongsNATURA branded natural kraft packaging