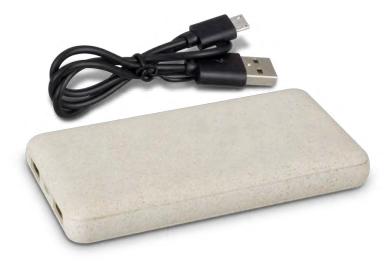

## Alias Power Bank

122267 - NZ 122268 - AUS

- 10,000mAh power bank
  Two outlet USB A ports
  LED power gauge and an on/off mechanism
  Made from a blend of wheat straw fibre and ABS

Branding Options:
• Pad Print • Direct Digital