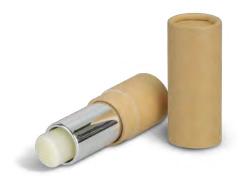

## Bamboo Lip Balm

12295

- Twist-action lip balm with a natural bamboo tube
- Pleasant vanilla fragrance

#### **Branding Options:**

• Pad Print • Screen Print • Laser Engraving