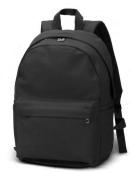

### Canvas Backpack

121464

- Affordable backpack made from 450gsm cotton canvas
- Zippered main compartment
- Internal slip pocket for a laptop
- Zippered front pocket and side pockets
- Padded shoulder straps

#### Colours:

Branding Options:
• Colourflex® Transfer • Embroidery