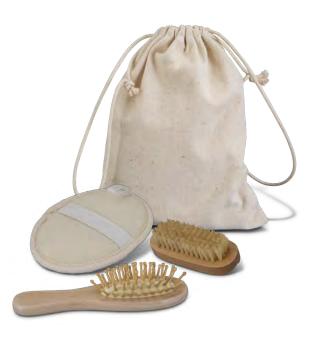

## Inti Travel Set

120669

- Premium natural bamboo travel set
- Includes hairbrush, nail brush and exfoliator
- Presented in a cotton gift bag

Branding Options:
• Pad Print • Laser Engraving