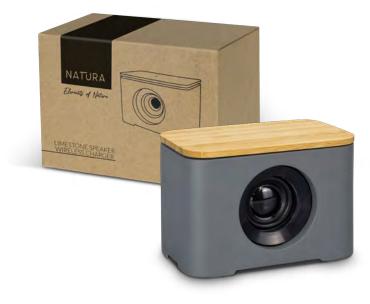

### NATURA Limestone Speaker Wireless Charger

- Stylish 5W Bluetooth speaker with wireless charging capability
- Limestone cement casing with natural bamboo surface for charging
- 600mAh battery that lasts up to four hours
- Bluetooth and AUX audio input
  Presentation: Kraft packaging with NATURA branding

#### **Branding Options:**

• Pad Print • Laser Engraving