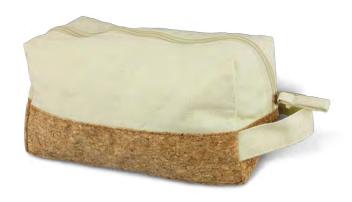

• Colourflex® Transfer • Embroidery



### Riverside Canvas Barrel Bag

121663

- 500gsm heavy cotton barrel bag
- Twisted unbleached cotton straps
- Capacity of 40L

#### **Branding Options:**

• Colourflex® Transfer • Embroidery



## Canvas Duffle Bag

121130

- Premium 33L roll duffle bag
- Made from 450gsm heavy cotton canvasCotton webbing carry handles
- Removable shoulder strap
- Zippered side pocket and slip pocket

#### Colours:





Branding Options:

• Colourflex® Transfer • Embroidery







### Colton Cooler Bag

121856

- Smart 19L cooler bag made from 450gsm cotton canvas
- PE foam insulation with water-resistant PEVA liner
- Zippered top closure and slip pocket
- Woven carry handle and adjustable shoulder strap

#### Branding Options:

• Colourflex® Transfer • Embroidery



### Oakridge Toiletry Bag

- Smart toiletry bag made from unbleached cotton canvas
- Natural cork panel
- Handy carry handleZippered closure

#### Branding Options:



### Eve Cosmetic Bag

114180 - Small

114181 - Medium

114182 - Large

- Cosmetic bag made from strong 400gsm unbleached cotton canvas
- Zippered closure

#### **Branding Options:**

• Screen Print • Colourflex® Transfer



### Oakridge Pencil Case

- Stylish pencil case made from unbleached cotton canvasNatural cork accent panelZippered closure

#### **Branding Options:**





### Colton Lunch Bag

124123

- Stylish insulated lunch bag made from 450gsm cotton canvas
- PE foam PU insulation with a water-resistant PEVA lining
- Cotton carry handles with leather-look PU accents
- Zippered main compartment and a slip pocket