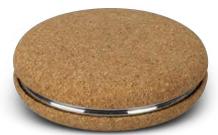

#### **Branding Options:**

Cork is a versatile natural material made using the outer bark of the Cork Oak tree. Harvesting the bark doesn't harm the trees and over time, the bark regenerates. Variances in the grain pattern, colour, and branding finishes are to be expected, making each product unique and highlighting its natural look.