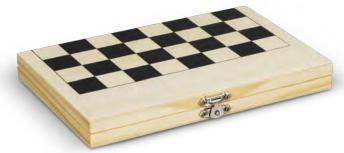

## Travel Chess Set

121505

• Travel chess set manufactured from pine wood

#### Branding Options: