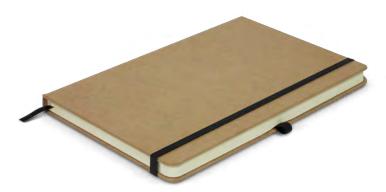

## Sienna Notebook

116214

- Medium-sized hard cover notebook with a kraft paper finish
- 80 leaves (160 pages) of 70gsm lined cream paper
- Black bookmark ribbon, elastic closure and pen loop

## **Branding Options:**

• Pad Print • Screen Print