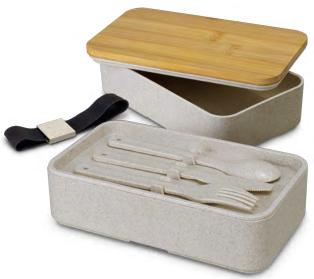

## Stackable Lunch Box

121718

- 1000ml stackable lunch box made using a 50/50 blend of natural wheat straw fibre and BPA-free polypropylene
  Includes a set of utensils with a separator
  Bamboo push on lid held in place with an elastic band

## **Branding Options:**

• Pad Print • Laser Engraving • Direct Digital

Cotton plants produce white fluffy fibres which are harvested, spun into thread and then woven into fabric. Cotton fabric is soft, durable, washable and is one of the most versatile textile materials.