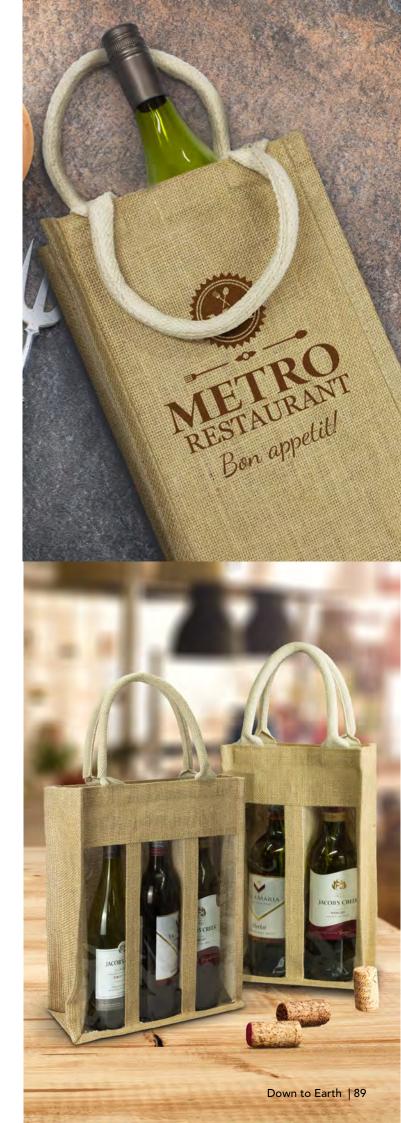

# Donato Jute Double Wine Carrier

- Wine carry bag made from laminated natural jute
- Separate compartments for two bottles
- Unbleached woven cotton handles

#### Colours:

#### **Branding Options:**

• Screen Print • Colourflex® Transfer

### Serena Jute Wine Carrier

122950 - Double 122951 - Triple

- Wine carry bag made from laminated natural jute
- Double and triple carry bags available
- Unbleached cotton handles
- Clear PVC display window

#### **Branding Options:**