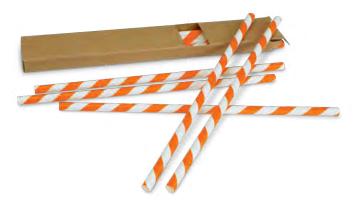

## Paper Drinking Straws

116798

- Set of 10 striped paper strawsPresented in a kraft cardboard box with a window

### Colours:

## Branding Options:

• Pad Print • Digital Label • Digital Packaging Print