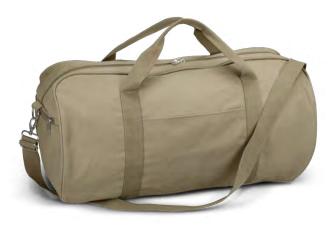

## Canvas Duffle Bag

121130

- Premium 33L roll duffle bag
- Made from 450gsm heavy cotton canvasCotton webbing carry handles
- Removable shoulder strap
- Zippered side pocket and slip pocket

#### Colours:

Branding Options:

• Colourflex® Transfer • Embroidery