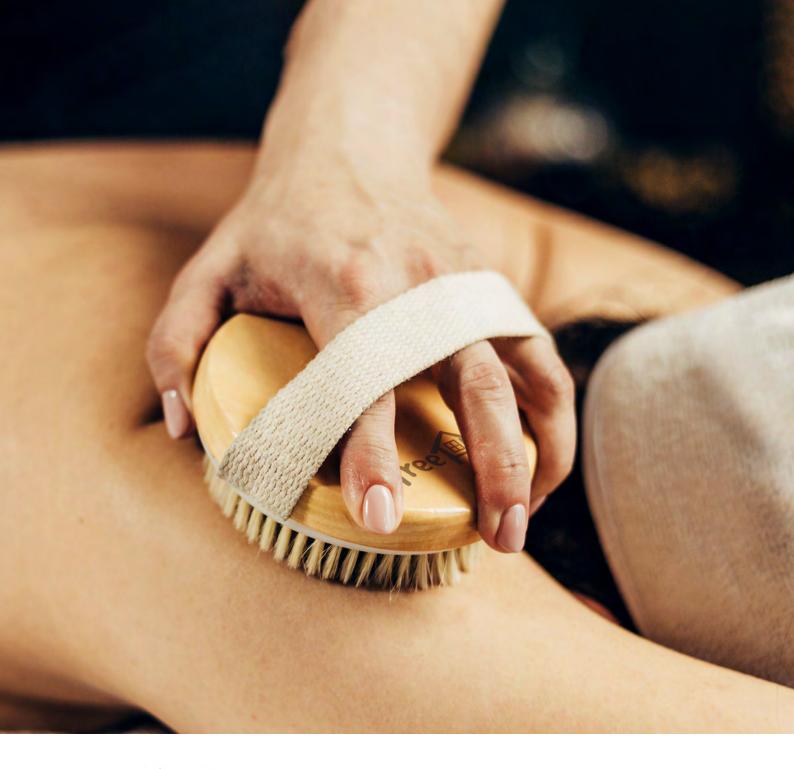

## Wooden Body Brush

121408

- Handy body brush manufactured from woodFeatures sisal bristles and woven cotton strap

Branding Options:
• Laser Engraving