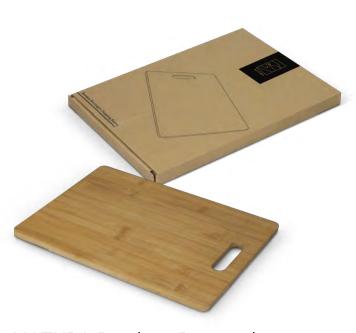

## NATURA Bamboo Rectangle Chopping Board

122274

- Natural bamboo chopping board
- NATURA branded natural kraft packaging

Branding Options:
• Pad Print • Laser Engraving

# NATURA Bamboo Chopping Board

- Natural bamboo chopping boardNATURA branded natural kraft packaging