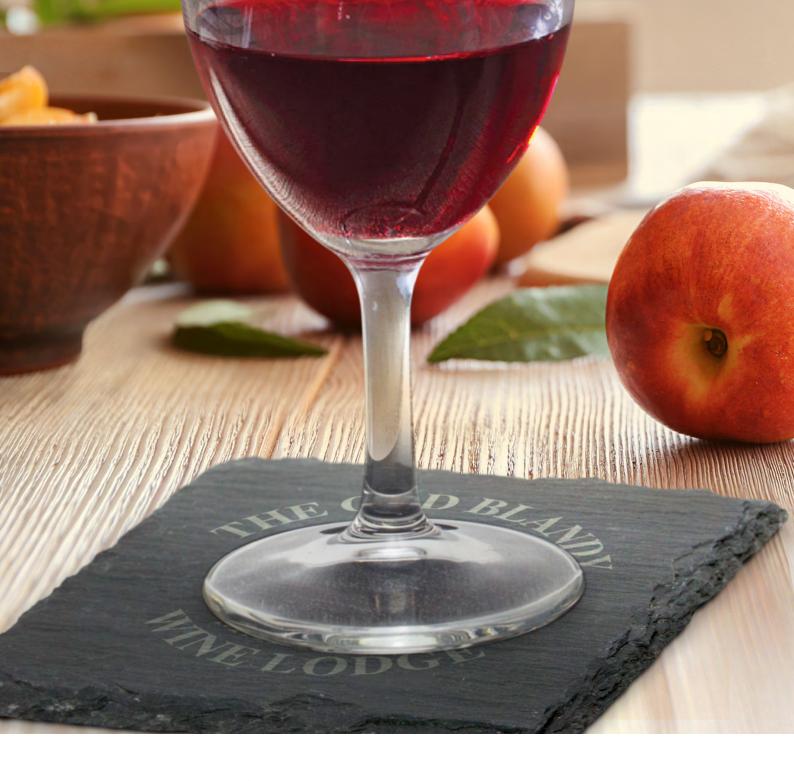

### Slate Coaster

113119 - Single 113118 - Set of 4

- Natural slate coaster

- Non-slip EVA pads on base
  Available individually or as a set of four
  Presentation (set): Kraft gift box with display window

Branding Options:
• Laser Engraving