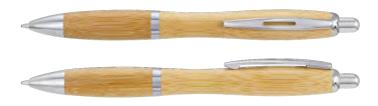

#### Vistro Bamboo Pen

#### 116262

- Retractable bamboo ballpoint pen with a stylish contoured barrel
- 1800m of black Dokumental ink
- Bamboo barrel with shiny chrome trim
- Presentation: Optional sleeve or gift box

#### **Branding Options:**

• Pad Print • Laser Engraving