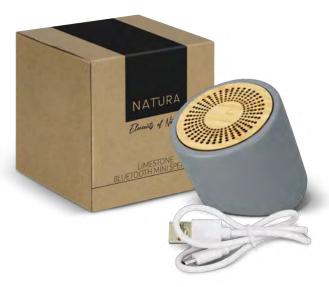

### NATURA Limestone Bluetooth Mini Speaker

122467

- 3W Bluetooth speaker with limestone cement casing and natural bamboo grill

  • 500mAh battery that lasts up to three hours
- Presentation: Kraft packaging with NATURA branding

#### **Branding Options:**

• Pad Print