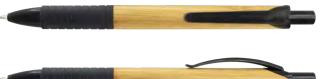

## Heritage Rimu Wood Pen

107031

- Stylish twist-action ballpoint pen made from genuine New Zealand rimu wood
- Cross-style refill with 800m of black writing ink
- Shiny chrome trim
- Presentation: Optional sleeve or gift box

#### Branding Options: