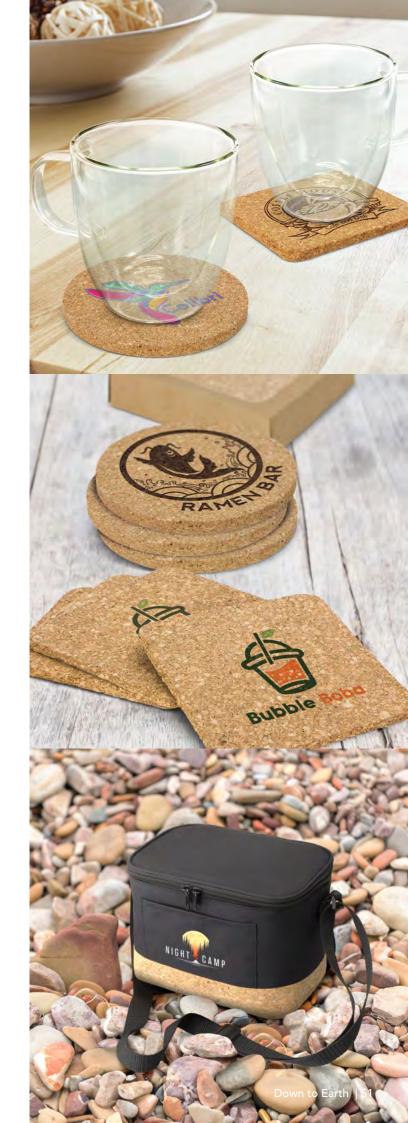

## Oakridge Cork Coaster

112966 - Square 112967 - Round

- Stylish natural cork coaster that provides protection from heat and spills
- Available as square or round

#### **Branding Options:**

• Laser Engraving • Digital Packaging Print

## Oakridge Cork Coaster Set of 4

113034 - Square 113033 - Round

- Stylish natural cork coaster that provides protection from heat and spills
- Set of four
- Available as square or round

## Coast Cooler Bag

117809

- Smart 6L cooler bag
- PE foam insulation encased in a water-resistant PEVA inner liner
- 600D polyester outer construction
- Natural cork accent panel on base

#### **Branding Options:**

Rice husk and wheat straw fibre are waste products with little value. Using these natural materials in the production of promotional products helps to reduce the amount of plastic and produces a trendy natural look.