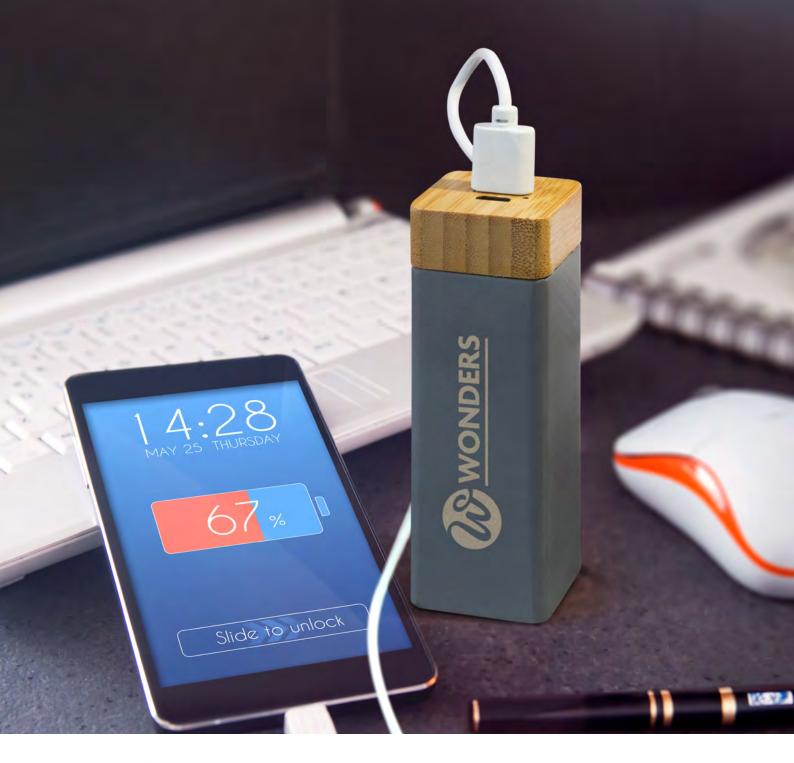

## Timberland Power Bank

116647 - NZ 116667 - AUS

- 4000mAh power bank made using laminated wood
- EVA carry case and triple connector cable available on request

#### **Branding Options:**

• Pad Print • Laser Engraving • Direct Digital

Bamboo is the fastest-growing plant on our planet, growing up to 10cm daily. It regenerates quickly and does not require much water to thrive, making it a popular natural material in many industries. Variances in the grain pattern, colour, and branding finishes are to be expected, making each product unique and highlighting its natural look.