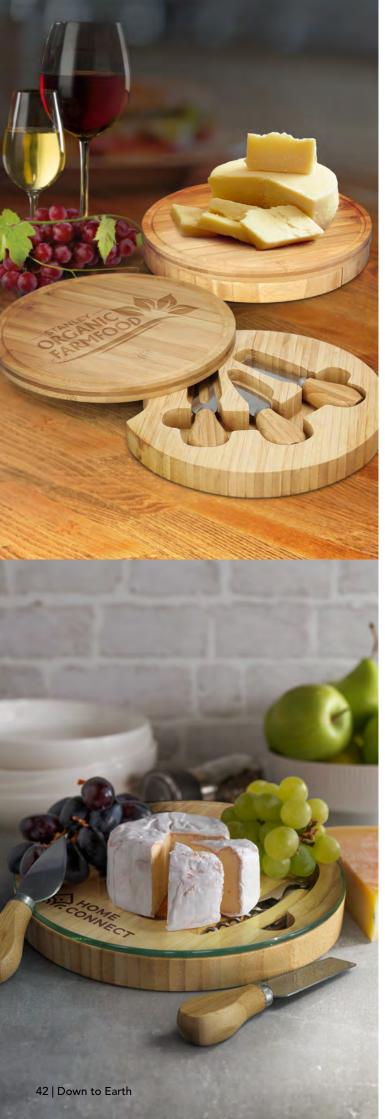

## Kensington Cheese Board

110803

- Bamboo cheese board which swivels open
- Includes two cheese knives and a cheese fork neatly stored inside

## NATURA Glass & Bamboo Cheese Board

122342

- Quality bamboo cheese board set
- Natural bamboo base and an easy-clean, tempered glass surface
- Includes two cheese knives, a cheese fork and a bottle opener
- Presentation: Kraft gift box