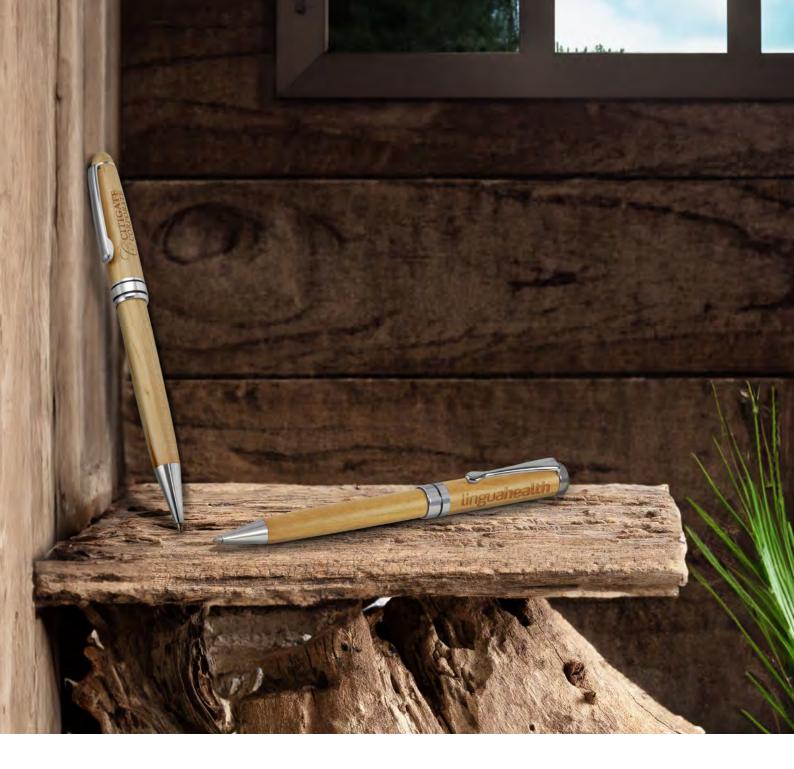

Wood is a natural resource that provides a unique branding surface. Variances in the grain pattern, colour, and branding finishes are to be expected, making each product unique and highlighting its natural look.

## Supreme Wood Pen

114975

- Twist-action ballpoint pen made with maple wood
- Cross-style refill with 800m of black writing ink
- Shiny chrome trim
- Presentation: Optional sleeve or gift box

## Heritage Rimu Wood Pen

107031

- Stylish twist-action ballpoint pen made from genuine New Zealand rimu wood
- Cross-style refill with 800m of black writing ink
- Shiny chrome trim
- Presentation: Optional sleeve or gift box