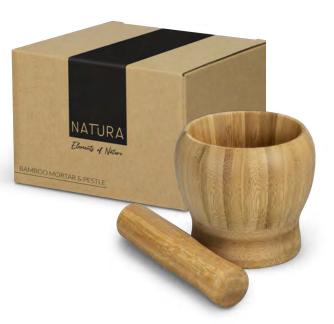

## NATURA Bamboo Mortar and Pestle 122271

- Natural bamboo mortar and pestle
- Perfect for corporate gifting
- Presentation: Kraft packaging with NATURA branding