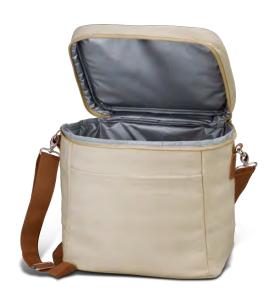

## Coast Cooler Bag

117809

- Smart 6L cooler bag
- PE foam insulation encased in a water-resistant PEVA inner liner
- 600D polyester outer construction
- Natural cork accent panel on base