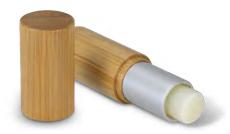

## Bamboo Lip Balm

12295

- Twist-action lip balm with a natural bamboo tube
- Pleasant vanilla fragrance

#### **Branding Options:**

• Pad Print • Screen Print • Laser Engraving