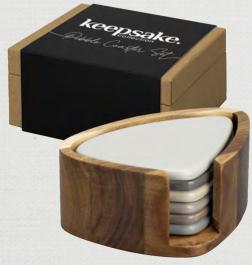

## **Branding Options:**

- Six ceramic coasters shaped like smooth river stones
- Coasters are different shades of neutral grey and taupe
- Compact acacia wood holder for storage
- Presentation: Natural gift box with Keepsake branded sleeve