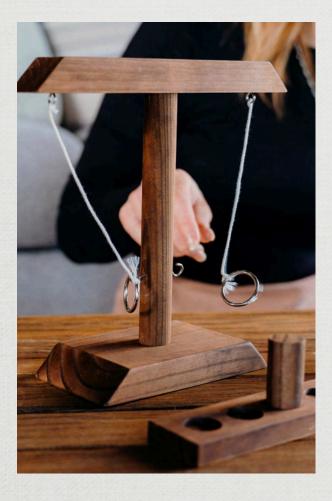

## RING TOSS

124821

- Entertaining two-player game of ring toss
- Features a marker for keeping score
- Made from carbonised pine with stainless steel accents
- Presentation: Natural gift box with Keepsake branded sleeve