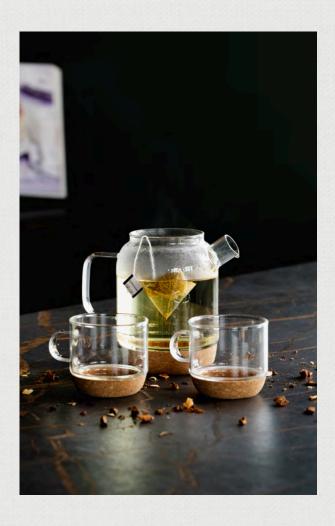

#### 122474

## **ONSEN TEA SET**

- One 800ml teapot and two 250ml glass mugs
- Double wall borosilicate glass with a natural cork base
- Presentation: Natural gift box with Keepsake branded sleeve

**Branding Options:**Pad Print | Imitation Etch