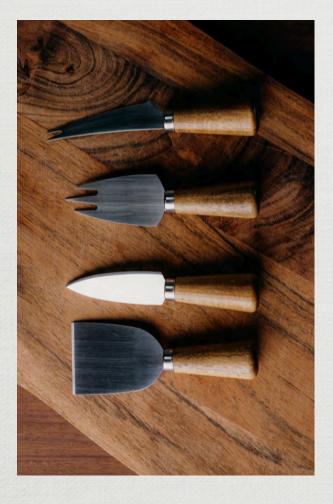

#### CHEESE KNIFE SET

122322

- Set of four various cheese knives
- Durable acacia wooden handles
- Sturdy stainless steel knife blade
- Presentation: Natural gift box with Keepsake branded sleeve

## **Branding Options:**