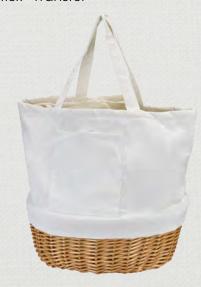

## WICKER TOTE BAG

122462

- Unique tote bag made from 380gsm cotton canvas and wicker
- Natural wicker base made from willow for added strength
- Woven cotton carry handle and drawstring closure
- Slip pocket

## **Branding Options:**

Colourflex® Transfer

- Wooden acacia folding wine table
- Two wine glass holders
- Presentation: Natural gift box with Keepsake branded belly band and hang tag

Pad Print | Laser Engraving