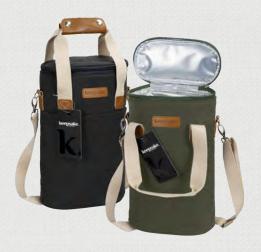

#### MERCHANT WINE COOLER

126973

- 6.5L structured cotton canvas wine cooler bag
- Holds two standard wine bottles
- Easy-wipe lining
- Large front pocket
- Twin zip offers wide opening for ease of use
- Two convenient carry handles
- Presented with a Keepsake hang tag