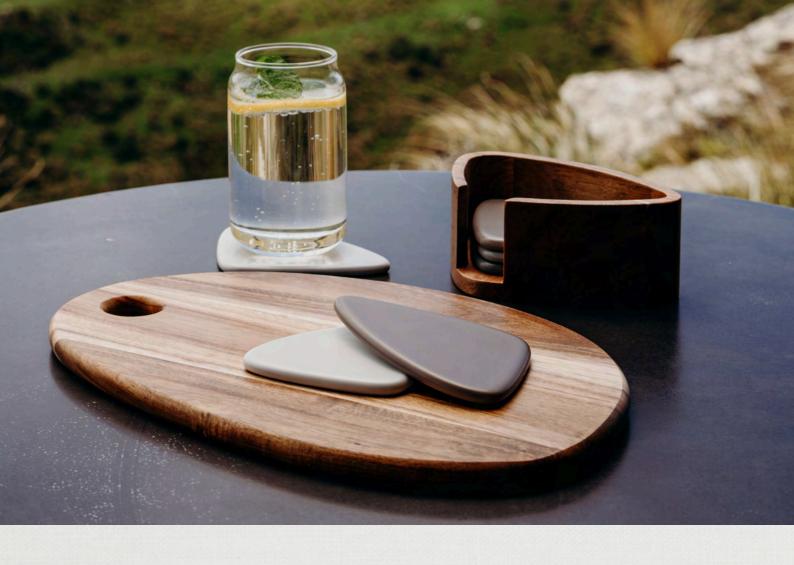

## **Branding Options:**

- Six ceramic coasters shaped like smooth river stones
- Coasters are different shades of neutral grey and taupe
- Compact acacia wood holder for storage
- Presentation: Natural gift box with Keepsake branded sleeve

## PEBBLE SERVING BOARD

124697

- Stylish serving board made from natural acacia wood
- Unique pebble inspired shape
- Presentation: Natural gift box with Keepsake branded sleeve