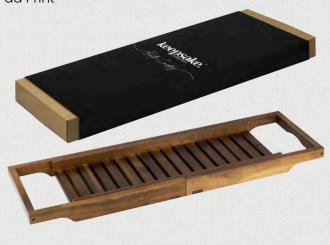

#### **BATH CADDY**

- Extends to fit most baths
- Slatted for excellent drainage
- Presentation: Natural gift box with Keepsake branded sleeve