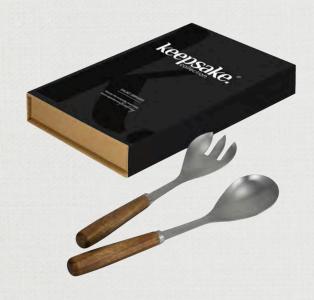

## **Branding Options:**

- Acacia wooden handle
- Stainless steel spoon and fork
- Presentation: Natural gift box with Keepsake branded sleeve

Pad Print | Laser Engraving