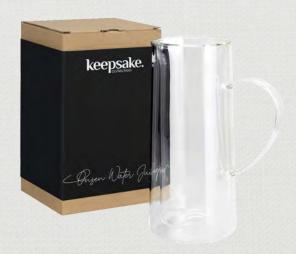

## ONSEN WATER JUG

124196

- Versatile 730ml double walled glass jug
- Made from shatter-resistant borosilicate glass
- Presentation: Natural gift box with Keepsake branded sleeve

## **Branding Options:**

Pad Print | Imitation Etch