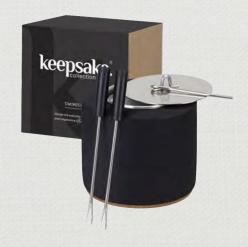

## S'MORES KIT

126563

- Stylish s'mores kit featuring matte black concrete casing
- Stainless steel skewers and snuffer
- Make delicious s'mores and toast marshmallows in your living room
- Presentation: Natural packaging with a Keepsake branded sleeve

## **Branding Options:**

Pad Print

- Elegant cloche and candle set
- Clear glass cloche and black unscented soy wax pillar candle
- Presentation: Natural gift box with Keepsake branded sleeve

Pad Print | Imitation Etch