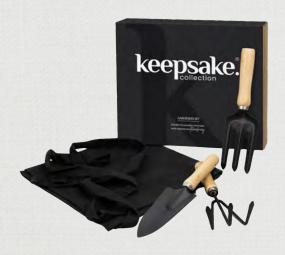

## **Branding Options:**

- Black cotton apron with front pockets for storing tools
- Convenient sized shovel, fork and trowel
- Attractive black iron and natural wood materials
- Presentation: Natural gift box with Keepsake branded sleeve