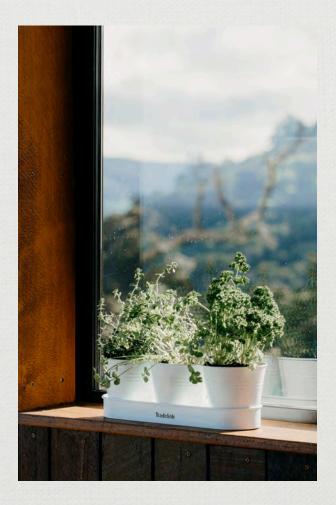

#### HERB PLANTER

126961

- Perfect for growing indoor herbs
- Drip tray to protect against water damage
- Elegant gloss white powder coat finish
- Includes three slate markers and chalk
- Presentation: Natural gift box with Keepsake branded sleeve

## **Branding Options:**

Pad Print