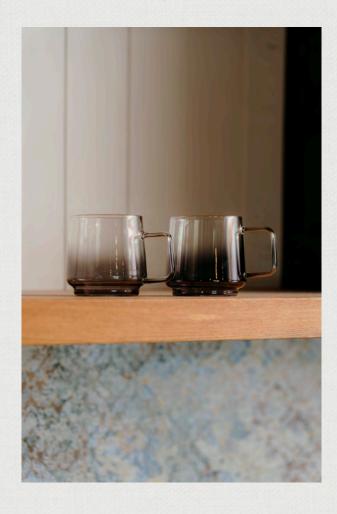

#### **DUSK COFFEE CUPS**

- Set of two 400ml coffee cups
- Made from high quality borosilicate glass
- Featuring a subtle and sophisticated black ombre tint
- Presentation: Natural gift box with Keepsake branded sleeve

## **Branding Options:**

Pad Print | Imitation Etch