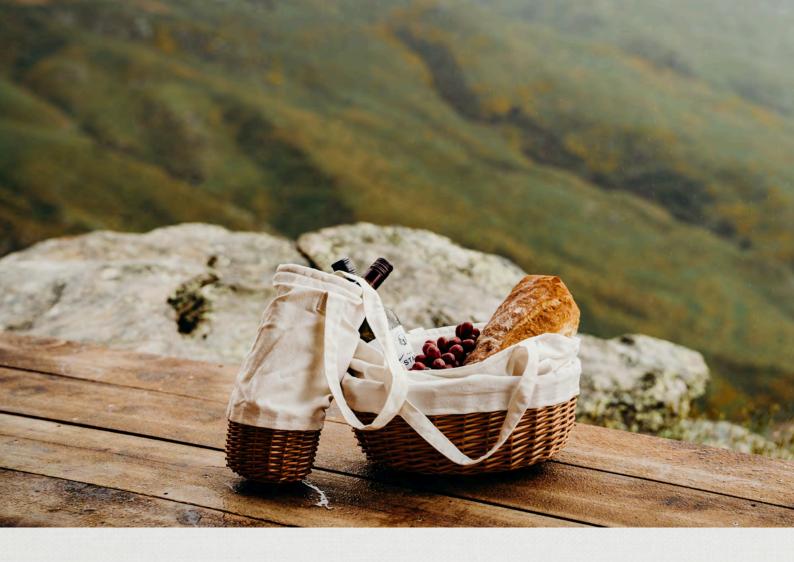

#### WICKER WINE CARRIER

122463

- Unique wine carrier made from 380gsm cotton canvas and wicker
- Natural wicker base made from willow for added strength
- Padded to protect and insulate wine bottles
- Woven cotton carry handle and drawstring closure
- Slip pocket

## WICKER TOTE BAG

122462

- Unique tote bag made from 380gsm cotton canvas and wicker
- Natural wicker base made from willow for added strength
- Woven cotton carry handle and drawstring closure
- Slip pocket