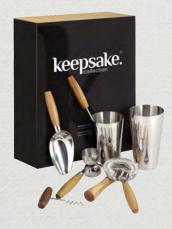

### ALCHEMY COCKTAIL SET 124739

- Premium eight-piece cocktail gift set, perfect for keen mixologists
- Made using natural acacia wood and food-grade stainless steel
- Set includes: Ice scoop, strainer, shot measure, corkscrew, bottle opener, mixing spoon, muddler, and a stainless steel shaker.
- Presentation: Natural gift box with Keepsake branded sleeve