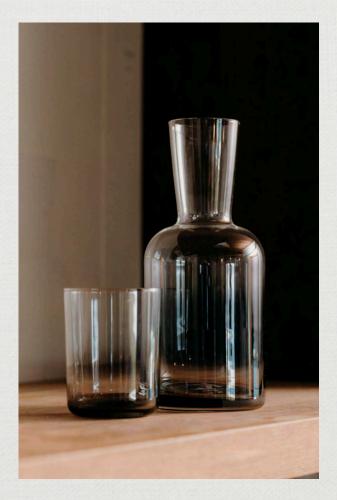

# DUSK CARAFE & TUMBLER SET

126080

- Elegant and functional 850ml carafe and tumbler set
- Modern design with tumbler that acts as a carafe lid
- Subtle ombre tinting adds a unique flair
- Presentation: Natural gift box with Keepsake branded sleeve

## **Branding Options:**

Pad Print | Imitation Etch