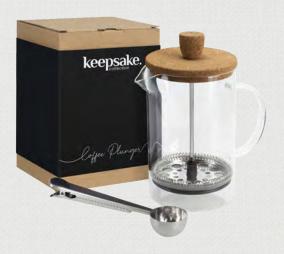

#### **ONSEN COFFEE PLUNGER**

- Includes a handy stainless steel scoop which doubles as a clip to keep your coffee bag closed
- Presentation: Natural gift box with Keepsake branded sleeve