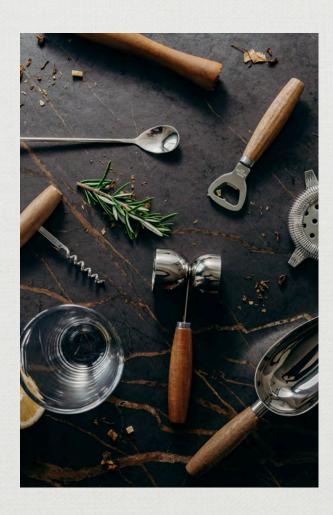

### ALCHEMY COCKTAIL SET 124739

- Premium eight-piece cocktail gift set, perfect for keen mixologists
- Made using natural acacia wood and food-grade stainless steel
- Set includes: Ice scoop, strainer, shot measure, corkscrew, bottle opener, mixing spoon, muddler, and a stainless steel shaker.
- Presentation: Natural gift box with Keepsake branded sleeve