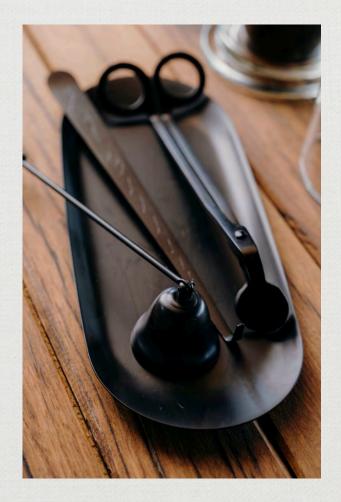

#### CANDLE ACCESSORY KIT 126688

- Take care of candles with this elegant candle accessory set
- Made from matte black stainless steel
- Includes: Wick trimmer, snuffer, wick dipper and tray
- Perfect gift for candle enthusiasts
- Presentation: Natural packaging with Keepsake branded sleeve