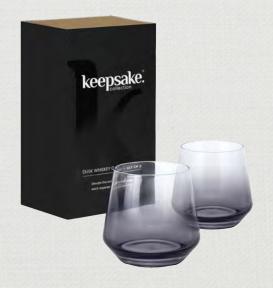

#### DUSK WHISKEY GLASSES

126082

- Set of two 400ml crystal whiskey glasses
- Featuring a subtle and sophisticated black ombre tint
- Presentation: Natural gift box with Keepsake branded sleeve

## **Branding Options:**

Pad Print | Imitation Etch | Laser Engraving