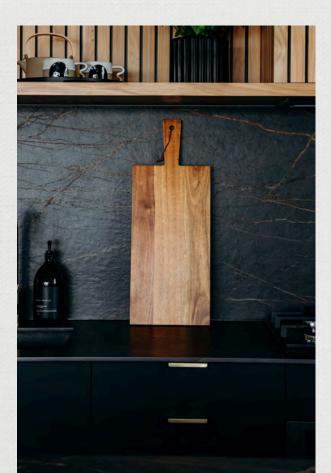

#### **GRAZING BOARD**

- Large sized acacia wood board
- Perfect for hosting grazing platters
- Presentation: Natural gift box with Keepsake branded belly band and hang tag