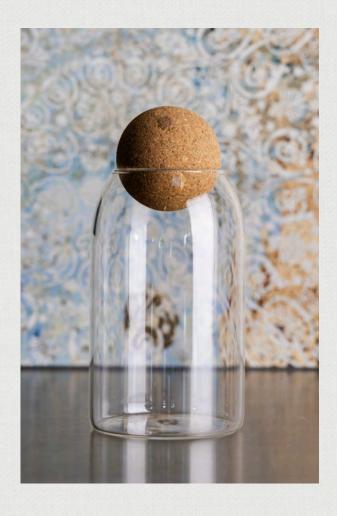

#### ONSEN CANISTER

- Minimalist 700ml borosilicate glass canister
- Stylish natural round cork lid
- Presentation: Natural gift box with Keepsake branded sleeve