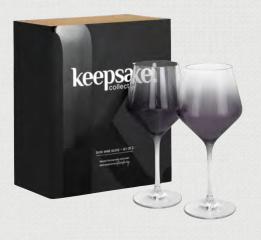

#### JUSK WINE GLASSES

- Set of two 450ml crystal wine glasses
- Featuring a subtle and sophisticated black ombre tint
- Presentation: Natural gift box with Keepsake branded sleeve

## **Branding Options:**

Pad Print | Imitation Etch | Laser Engraving