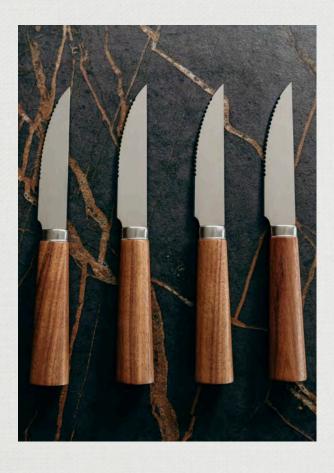

#### STEAK KNIFE SET

122321

- Set of four steak knives
- Durable acacia wooden handles
- Sturdy stainless steel knife blade
- Presentation: Natural gift box with Keepsake branded sleeve

## **Branding Options:**

Pad Print | Laser Engraving