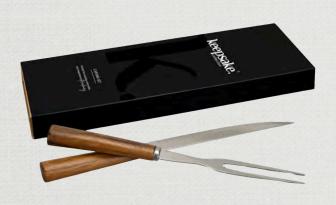

## CARVING SET

122318

- Durable acacia wooden handles
- Sturdy stainless steel knife blade and fork
- Presentation: Natural gift box with Keepsake branded sleeve