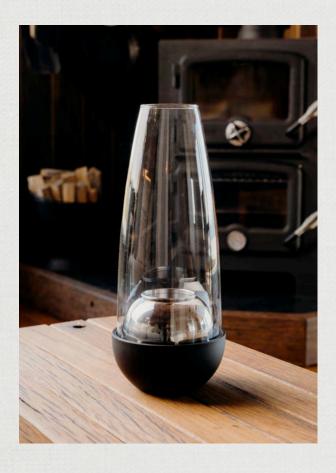

#### **BOHEMIA BURNER**

126564

- Elegant tabletop fire pit for cosy home entertainment
- Stainless steel base with a matte black finish
- Borosilicate glass flue
- Fuelled by bioethynol fuel or isopropyl alcohol
- Presentation: Natural packaging with Keepsake branded sleeve

## **Branding Options:**

Pad Print | Imitation Etch | Laser Engraving