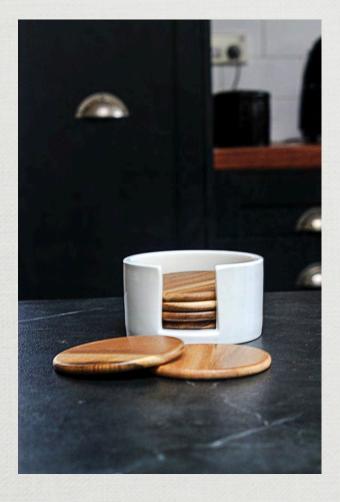

### COASTER SET

122315

- Six acacia wood circular coasters
- Sturdy ceramic holder
- Presentation: Black gift tube with Keepsake branding