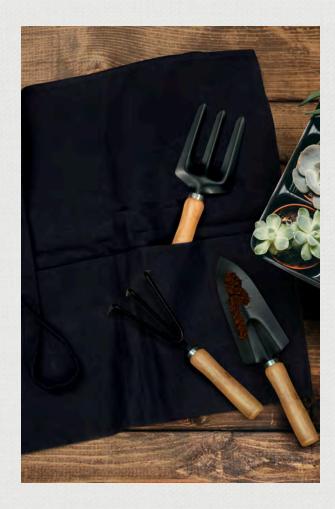

## **Branding Options:**

- Black cotton apron with front pockets for storing tools
- Convenient sized shovel, fork and trowel
- Attractive black iron and natural wood materials
- Presentation: Natural gift box with Keepsake branded sleeve