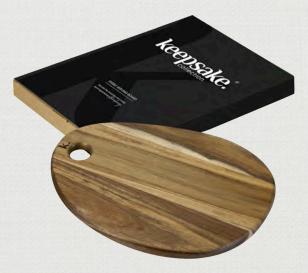

## PEBBLE SERVING BOARD

124697

- Stylish serving board made from natural acacia wood
- Unique pebble inspired shape
- Presentation: Natural gift box with Keepsake branded sleeve