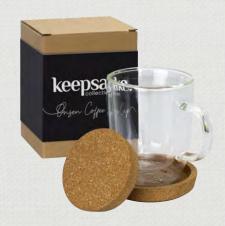

#### **ONSEN COFFEE CUP**

122313

- 350ml double walled coffee cup, keeping your coffee hot for longer while ensuring your hand stays cool
- Hand made from borosilicate glass
- Includes cork coaster and lid
- Presentation: Natural gift box with Keepsake branded sleeve

## **Branding Options:**

Pad Print | Imitation Etch

- High-quality 500ml bottle made from borosilicate glass
- Features secure airtight seal with a lightweight and shatter-resistant body
- Presentation: Natural gift box with Keepsake branded sleeve