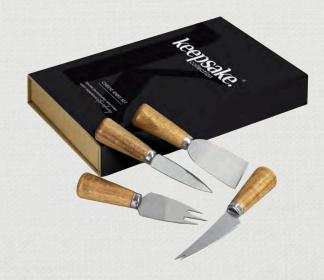

#### CHEESE KNIFE SET

122322

- Set of four various cheese knives
- Durable acacia wooden handles
- Sturdy stainless steel knife blade
- Presentation: Natural gift box with Keepsake branded sleeve

## **Branding Options:**