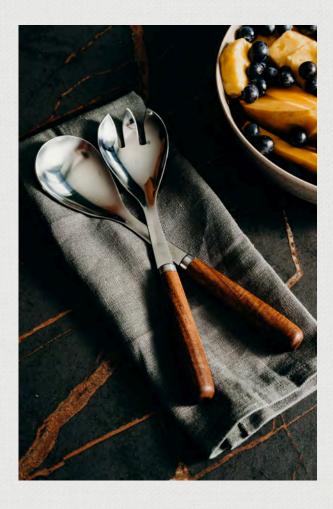

## CARVING SET

122318

- Durable acacia wooden handles
- Sturdy stainless steel knife blade and fork
- Presentation: Natural gift box with Keepsake branded sleeve