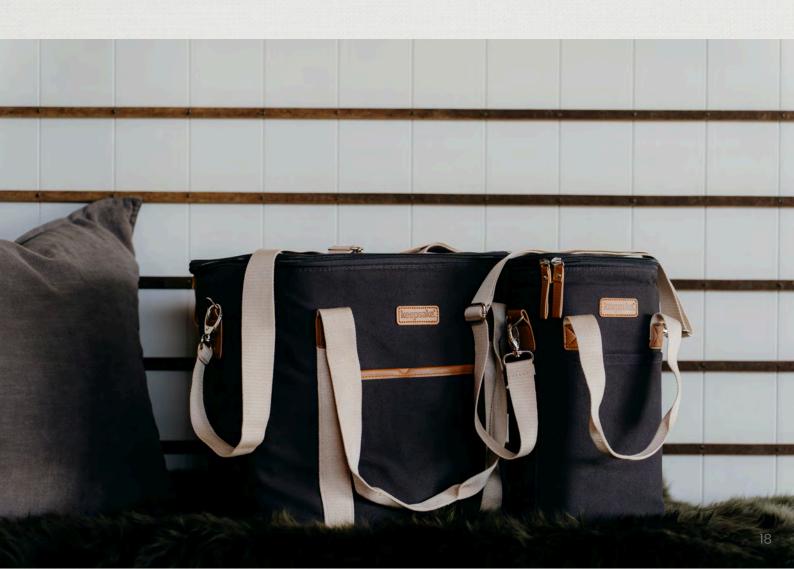

#### MERCHANT COOLER BAG

126974

- Large 30L structured cotton canvas cooler bag
- Large front pocket
- Twin zip with premium faux leather pullers
- Wide opening for ease of use
- Two convenient carry handles
- Presented with a Keepsake hang tag.