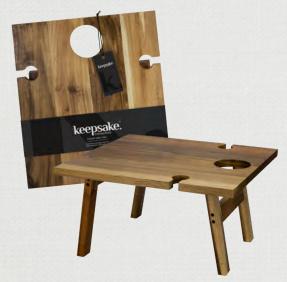

## **Branding Options:**

Colourflex® Transfer

- Wooden acacia folding wine table
- Two wine glass holders
- Presentation: Natural gift box with Keepsake branded belly band and hang tag

Pad Print | Laser Engraving