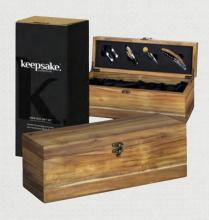

#### WINE BOX GIFT SET

- Stunning wine gift set in a natural acacia wood presentation box
- Foam cushioning with fabric lining to protect the wine bottle
- Set includes: Foil cutter, wine aerator, wine stopper and a corkscrew
- Secure swing clasp closure
- Presentation: Natural gift box with Keepsake branded sleeve