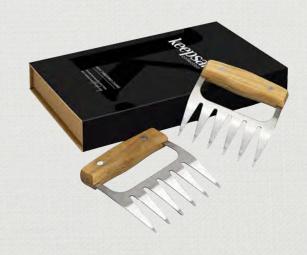

#### MEAT SHREDDING CLAWS 122319

- Acacia wooden handles for easy grip
- Sturdy stainless steel claws
- Presentation: Natural gift box with Keepsake branded sleeve

## **Branding Options:**

- Acacia wooden handle
- Stainless steel spoon and fork
- Presentation: Natural gift box with Keepsake branded sleeve

Pad Print | Laser Engraving