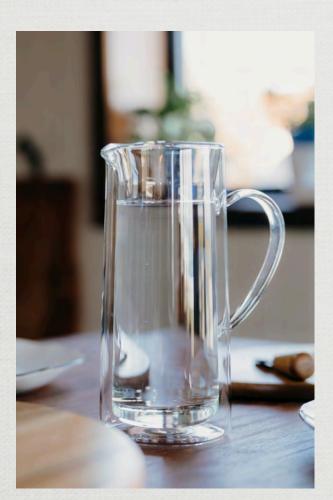

## ONSEN WATER JUG

124196

- Versatile 730ml double walled glass jug
- Made from shatter-resistant borosilicate glass
- Presentation: Natural gift box with Keepsake branded sleeve

## **Branding Options:**

Pad Print | Imitation Etch