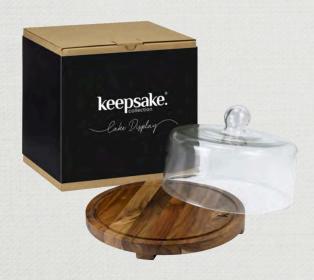

### CAKE DISPLAY

124699

- Stunning cake display with 27cm glass dome
- Natural acacia wooden base
- Presentation: Natural gift box with Keepsake branded sleeve