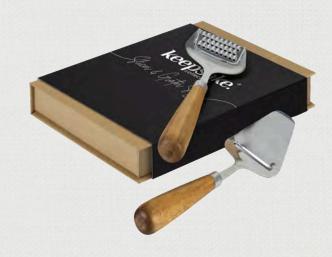

#### SLICER & GRATER SET

- Made using natural acacia wood and food-grade stainless steel
- Presentation: Natural gift box with Keepsake branded sleeve