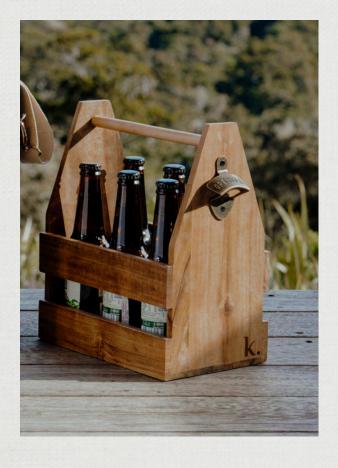

#### **BEVERAGE CADDY**

126065

- Unique beverage caddy made from acacia wood
- Holds up to six cans or small bottles
- Built in brass bottle opener
- Removable insert for more versatile use
- Presentation: Natural gift box with Keepsake branded sleeve