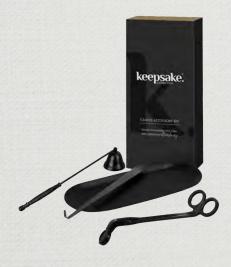

#### CANDLE ACCESSORY KIT 126688

- Take care of candles with this elegant candle accessory set
- Made from matte black stainless steel
- Includes: Wick trimmer, snuffer, wick dipper and tray
- Perfect gift for candle enthusiasts
- Presentation: Natural packaging with Keepsake branded sleeve