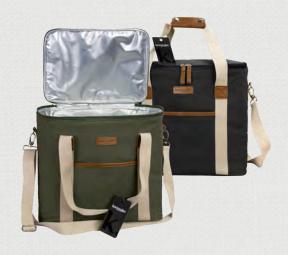

#### MERCHANT COOLER BAG

126974

- Large 30L structured cotton canvas cooler bag
- Large front pocket
- Twin zip with premium faux leather pullers
- Wide opening for ease of use
- Two convenient carry handles
- Presented with a Keepsake hang tag.