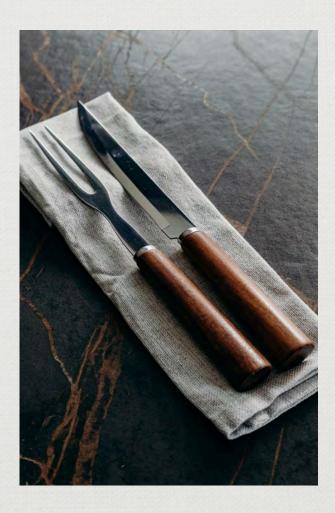

## CARVING SET

122318

- Durable acacia wooden handles
- Sturdy stainless steel knife blade and fork
- Presentation: Natural gift box with Keepsake branded sleeve