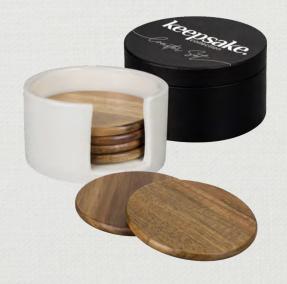

### COASTER SET

122315

- Six acacia wood circular coasters
- Sturdy ceramic holder
- Presentation: Black gift tube with Keepsake branding