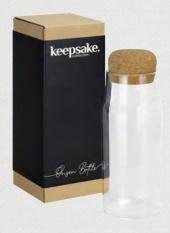

## **Branding Options:**

Pad Print | Imitation Etch

- High-quality 500ml bottle made from borosilicate glass
- Features secure airtight seal with a lightweight and shatter-resistant body
- Presentation: Natural gift box with Keepsake branded sleeve

Pad Print | Screen Print | Imitation Etch