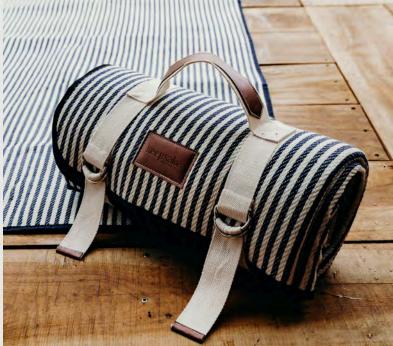

## PICNIC BLANKET

123606

- Luxury striped picnic blanket made from soft woven polyester
- Woven carry straps with leather-look PU detailing
- 1250mm x 1510mm
- Water-resistant PEVA backing
- Keepsake branded patch and hang tag
- Available in olive, black and navy

## **Branding Options:**

Pad Print