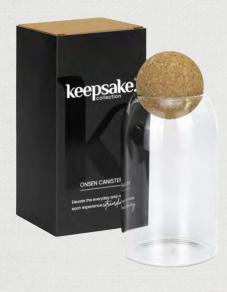

#### ONSEN CANISTER

- Minimalist 700ml borosilicate glass canister
- Stylish natural round cork lid
- Presentation: Natural gift box with Keepsake branded sleeve