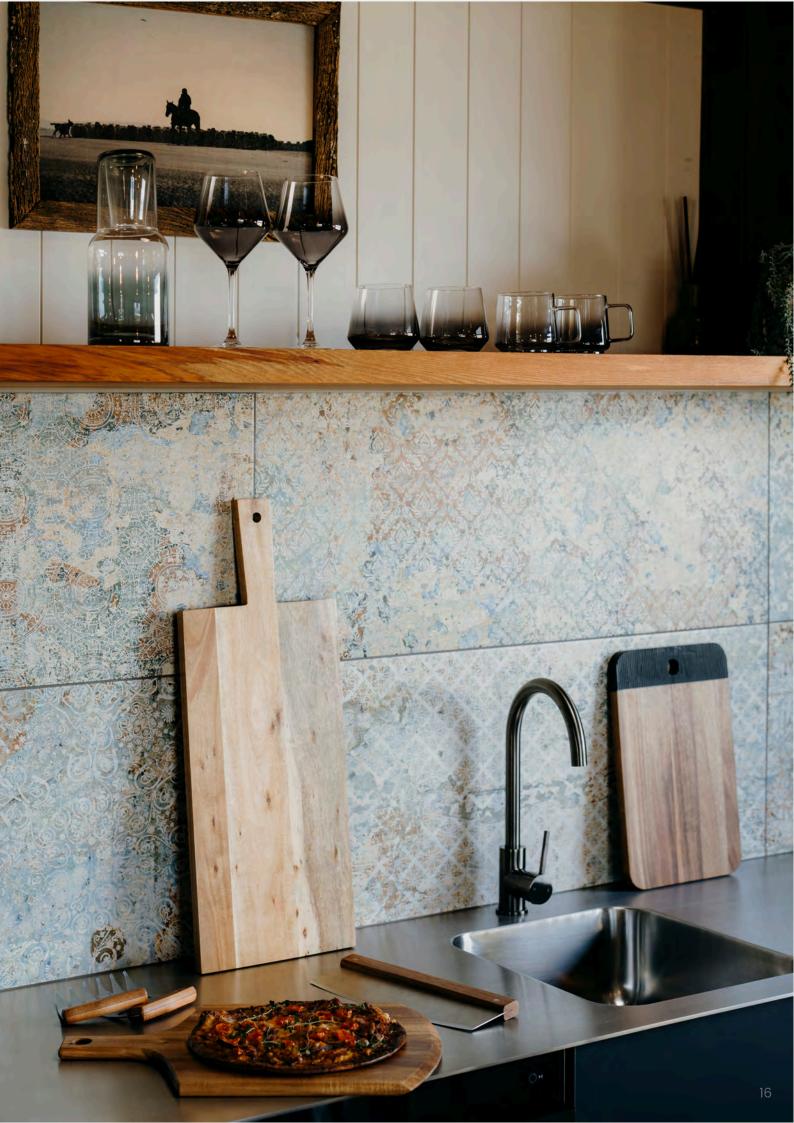

#### SUBURBIA GLASS

122948

- 300ml drinking glass made from borosilicate glass
- Unique and nostalgic can shaped silhouette
- Presentation: Natural gift box with Keepsake branded sleeve

#### **ONSEN COFFEE CUP**

122313

- 350ml double walled coffee cup, keeping your coffee hot for longer while ensuring your hand stays cool
- Hand made from borosilicate glass
- Includes cork coaster and lid
- Presentation: Natural gift box with Keepsake branded sleeve

#### ONSEN CARAFE

122311

- 800ml glass carafe adds a touch of elegance to any occasion
- Featuring a natural cork lid and made from shatter resistant borosilicate glass
- Presentation: Natural gift box with Keepsake branded sleeve

## ONSEN WATER JUG

124196

- Versatile 730ml double walled glass jug
- Made from shatter-resistant borosilicate glass
- Presentation: Natural gift box with Keepsake branded sleeve

#### JUSK WINE GLASSES

- Set of two 450ml crystal wine glasses
- Featuring a subtle and sophisticated black ombre tint
- Presentation: Natural gift box with Keepsake branded sleeve

#### DUSK WHISKEY GLASSES

126082

- Set of two 400ml crystal whiskey glasses
- Featuring a subtle and sophisticated black ombre tint
- Presentation: Natural gift box with Keepsake branded sleeve

#### **DUSK COFFEE CUPS**

- Set of two 400ml coffee cups
- Made from high quality borosilicate glass
- Featuring a subtle and sophisticated black ombre tint
- Presentation: Natural gift box with Keepsake branded sleeve

# DUSK CARAFE & TUMBLER SET

126080

- Elegant and functional 850ml carafe and tumbler set
- Modern design with tumbler that acts as a carafe lid
- Subtle ombre tinting adds a unique flair
- Presentation: Natural gift box with Keepsake branded sleeve

#### PIZZA BOARD & CUTTER

- Includes a wide acacia wooden pizza cutter with stainless steel blade
- Presentation: Natural gift box with Keepsake branded sleeve