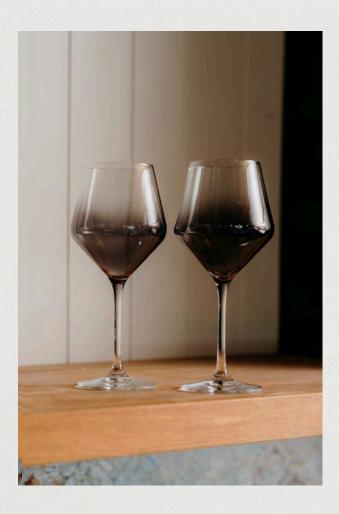

#### JUSK WINE GLASSES

- Set of two 450ml crystal wine glasses
- Featuring a subtle and sophisticated black ombre tint
- Presentation: Natural gift box with Keepsake branded sleeve

## **Branding Options:**

Pad Print | Imitation Etch | Laser Engraving