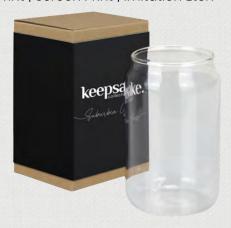

#### SUBURBIA GLASS

122948

- 300ml drinking glass made from borosilicate glass
- Unique and nostalgic can shaped silhouette
- Presentation: Natural gift box with Keepsake branded sleeve

## **Branding Options:**

Pad Print | Screen Print | Imitation Etch