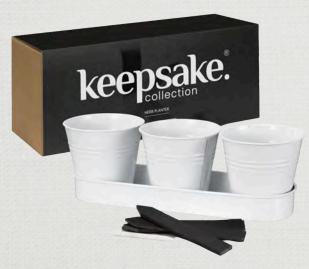

#### HERB PLANTER

126961

- Perfect for growing indoor herbs
- Drip tray to protect against water damage
- Elegant gloss white powder coat finish
- Includes three slate markers and chalk
- Presentation: Natural gift box with Keepsake branded sleeve

## **Branding Options:**

Pad Print