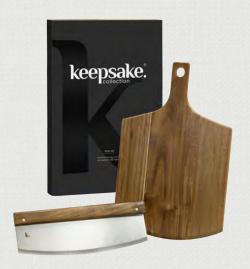

#### PIZZA BOARD & CUTTER

- Includes a wide acacia wooden pizza cutter with stainless steel blade
- Presentation: Natural gift box with Keepsake branded sleeve