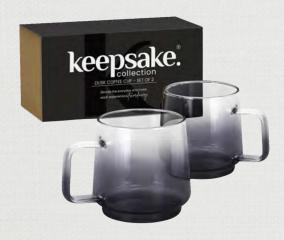

#### **DUSK COFFEE CUPS**

- Set of two 400ml coffee cups
- Made from high quality borosilicate glass
- Featuring a subtle and sophisticated black ombre tint
- Presentation: Natural gift box with Keepsake branded sleeve

## **Branding Options:**

Pad Print | Imitation Etch