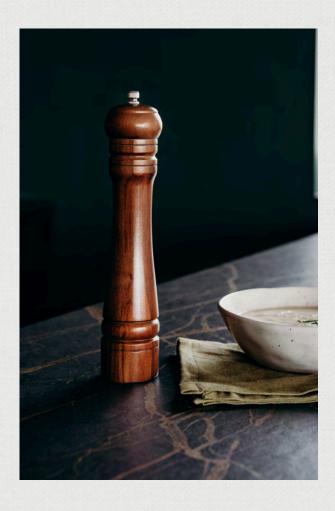

#### PEPPER MILL

124698

- Premium, classically designed pepper mill
- Made from natural acacia wood
- Presentation: Natural gift box with Keepsake branded sleeve

## **Branding Options:**

Pad Print | Laser Engraving