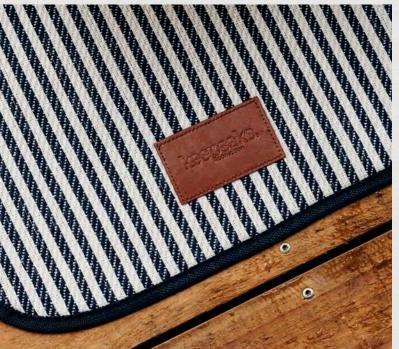

## PICNIC BLANKET

123606

- Luxury striped picnic blanket made from soft woven polyester
- Woven carry straps with leather-look PU detailing
- 1250mm x 1510mm
- Water-resistant PEVA backing
- Keepsake branded patch and hang tag
- Available in olive, black and navy