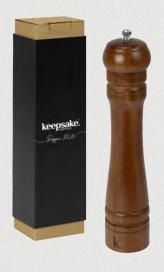

#### PEPPER MILL

124698

- Premium, classically designed pepper mill
- Made from natural acacia wood
- Presentation: Natural gift box with Keepsake branded sleeve

## **Branding Options:**

Pad Print | Laser Engraving