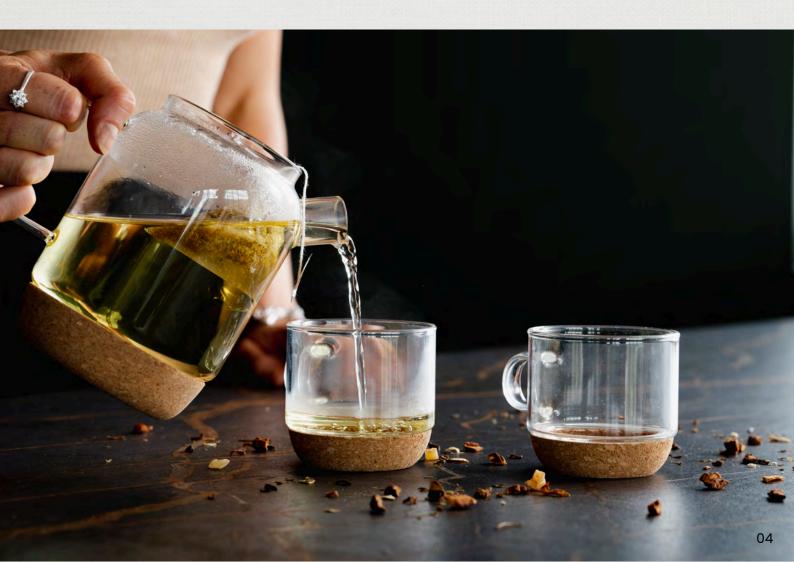

#### 122474

## **ONSEN TEA SET**

- One 800ml teapot and two 250ml glass mugs
- Double wall borosilicate glass with a natural cork base
- Presentation: Natural gift box with Keepsake branded sleeve

**Branding Options:**Pad Print | Imitation Etch