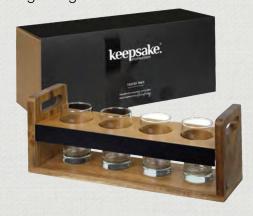

#### TASTING TRAY

126066

- Stylish taster tray made from acacia wood
- Includes four 240ml glasses
- Suitable for most tasting flights
- Chalkboard panel for labelling flavours
- Perfect for hosting or enjoying with friends
- Presentation: Natural packaging with Keepsake branded sleeve