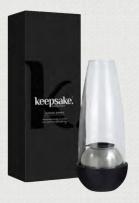

#### **BOHEMIA BURNER**

126564

- Elegant tabletop fire pit for cosy home entertainment
- Stainless steel base with a matte black finish
- Borosilicate glass flue
- Fuelled by bioethynol fuel or isopropyl alcohol
- Presentation: Natural packaging with Keepsake branded sleeve

## **Branding Options:**

Pad Print | Imitation Etch | Laser Engraving