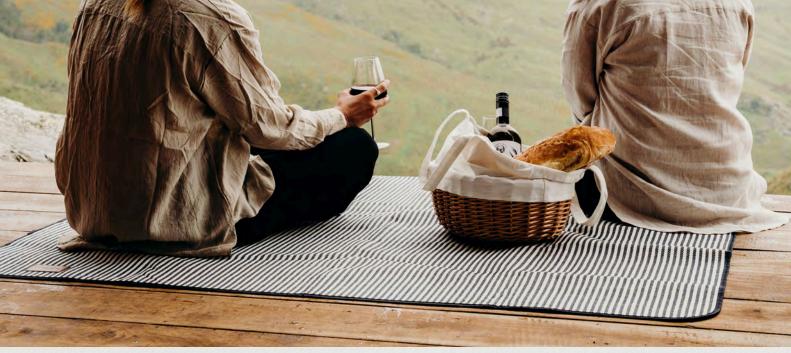

## PICNIC BLANKET

123606

- Luxury striped picnic blanket made from soft woven polyester
- Woven carry straps with leather-look PU detailing
- 1250mm x 1510mm
- Water-resistant PEVA backing
- Keepsake branded patch and hang tag
- Available in olive, black and navy