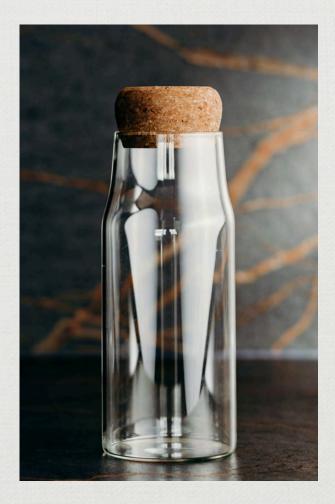

#### ONSEN CARAFE

122311

- 800ml glass carafe adds a touch of elegance to any occasion
- Featuring a natural cork lid and made from shatter resistant borosilicate glass
- Presentation: Natural gift box with Keepsake branded sleeve