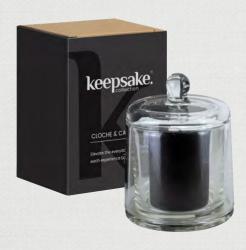

## **Branding Options:**

Pad Print

- Elegant cloche and candle set
- Clear glass cloche and black unscented soy wax pillar candle
- Presentation: Natural gift box with Keepsake branded sleeve

Pad Print | Imitation Etch