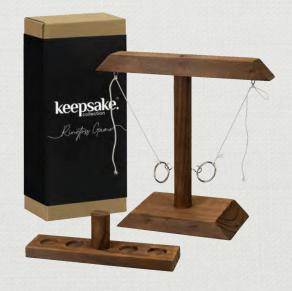

## RING TOSS

124821

- Entertaining two-player game of ring toss
- Features a marker for keeping score
- Made from carbonised pine with stainless steel accents
- Presentation: Natural gift box with Keepsake branded sleeve