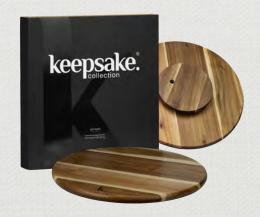

#### LAZY SUSAN

126083

- Sophisticated Lazy Susan made from acacia wood
- Elevate any entertainment setting
- 360-degree rotation for easy sharing
- Stylish and functional gift idea
- Presentation: Natural gift box with Keepsake branded sleeve