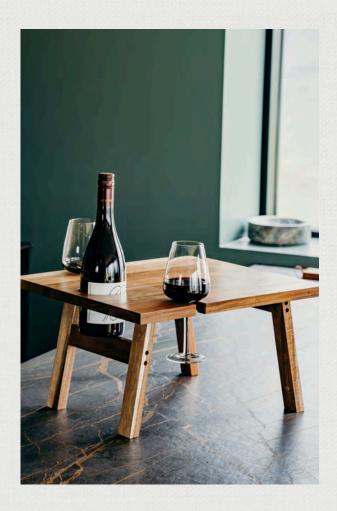

## **Branding Options:**

Colourflex® Transfer

- Wooden acacia folding wine table
- Two wine glass holders
- Presentation: Natural gift box with Keepsake branded belly band and hang tag

Pad Print | Laser Engraving