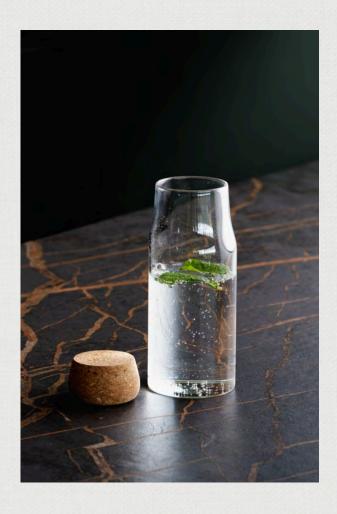

#### ONSEN CARAFE

122311

- 800ml glass carafe adds a touch of elegance to any occasion
- Featuring a natural cork lid and made from shatter resistant borosilicate glass
- Presentation: Natural gift box with Keepsake branded sleeve

## **Branding Options:**

Pad Print | Screen Print | Imitation Etch