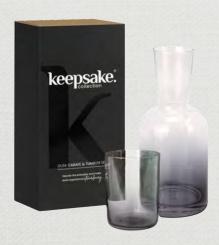

# DUSK CARAFE & TUMBLER SET

126080

- Elegant and functional 850ml carafe and tumbler set
- Modern design with tumbler that acts as a carafe lid
- Subtle ombre tinting adds a unique flair
- Presentation: Natural gift box with Keepsake branded sleeve

## **Branding Options:**

Pad Print | Imitation Etch