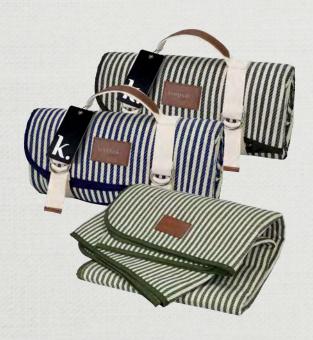

## PICNIC BLANKET

123606

- Luxury striped picnic blanket made from soft woven polyester
- Woven carry straps with leather-look PU detailing
- 1250mm x 1510mm
- Water-resistant PEVA backing
- Keepsake branded patch and hang tag
- Available in olive, black and navy

## **Branding Options:**

Pad Print