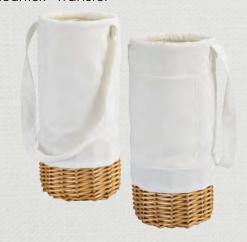

#### WICKER WINE CARRIER

122463

- Unique wine carrier made from 380gsm cotton canvas and wicker
- Natural wicker base made from willow for added strength
- Padded to protect and insulate wine bottles
- Woven cotton carry handle and drawstring closure
- Slip pocket

## **Branding Options:**

Colourflex® Transfer