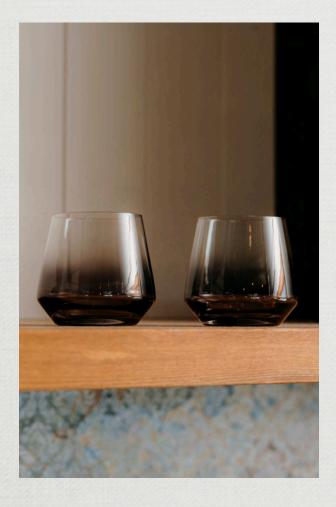

#### DUSK WHISKEY GLASSES

126082

- Set of two 400ml crystal whiskey glasses
- Featuring a subtle and sophisticated black ombre tint
- Presentation: Natural gift box with Keepsake branded sleeve

## **Branding Options:**

Pad Print | Imitation Etch | Laser Engraving