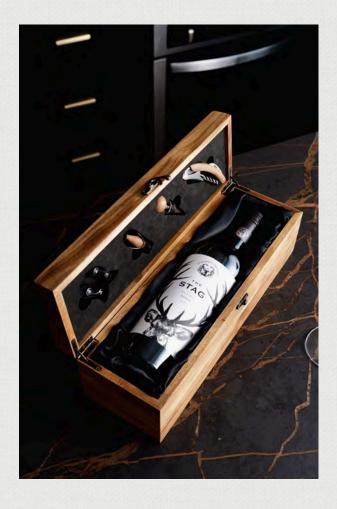

#### WINE BOX GIFT SET

- Stunning wine gift set in a natural acacia wood presentation box
- Foam cushioning with fabric lining to protect the wine bottle
- Set includes: Foil cutter, wine aerator, wine stopper and a corkscrew
- Secure swing clasp closure
- Presentation: Natural gift box with Keepsake branded sleeve