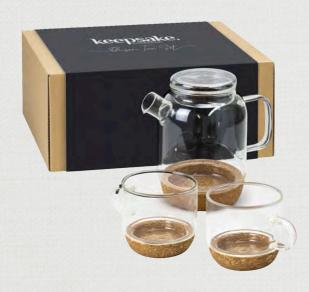

#### 122474

## **ONSEN TEA SET**

- One 800ml teapot and two 250ml glass mugs
- Double wall borosilicate glass with a natural cork base
- Presentation: Natural gift box with Keepsake branded sleeve

**Branding Options:**Pad Print | Imitation Etch