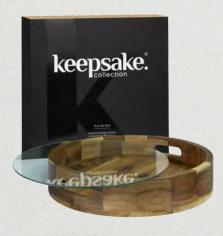

### PLATTER TRAY

126894

- Acacia wooden tray with handles for serving
- 350mm diameter
- Removable clear tempered glass insert for easy cleaning
- Glass includes a thumb insert for quick removal
- Presentation: Natural gift box with Keepsake branded sleeve