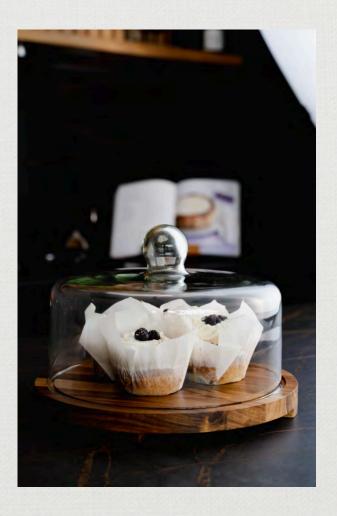

### CAKE DISPLAY

124699

- Stunning cake display with 27cm glass dome
- Natural acacia wooden base
- Presentation: Natural gift box with Keepsake branded sleeve