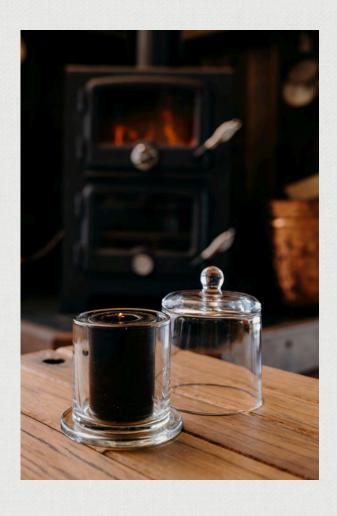

#### **BOHEMIA BURNER**

126564

- Elegant tabletop fire pit for cosy home entertainment
- Stainless steel base with a matte black finish
- Borosilicate glass flue
- Fuelled by bioethynol fuel or isopropyl alcohol
- Presentation: Natural packaging with Keepsake branded sleeve

## **Branding Options:**

Pad Print

- Elegant cloche and candle set
- Clear glass cloche and black unscented soy wax pillar candle
- Presentation: Natural gift box with Keepsake branded sleeve

Pad Print | Imitation Etch