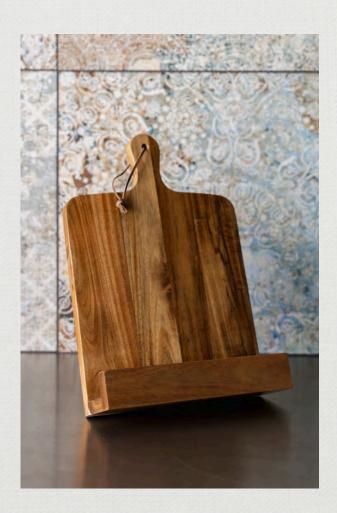

#### RECIPE BOOK HOLDER

126896

- Acacia wooden fold-out foot for stability
- Designed to accommodate a wide range of recipe books, open or closed
- Can also be used to hold a tablet while cooking in the kitchen
- Presentation: Natural gift box with Keepsake branded sleeve