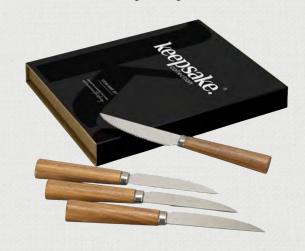

#### STEAK KNIFE SET

122321

- Set of four steak knives
- Durable acacia wooden handles
- Sturdy stainless steel knife blade
- Presentation: Natural gift box with Keepsake branded sleeve

## **Branding Options:**

Pad Print | Laser Engraving