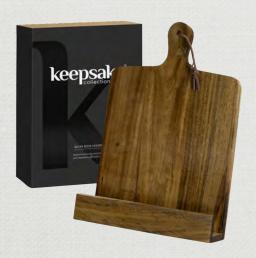

#### RECIPE BOOK HOLDER

126896

- Acacia wooden fold-out foot for stability
- Designed to accommodate a wide range of recipe books, open or closed
- Can also be used to hold a tablet while cooking in the kitchen
- Presentation: Natural gift box with Keepsake branded sleeve